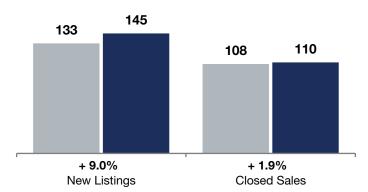

|                                          | December  |           | <b>Rolling 12 Months</b> |           |           |         |
|------------------------------------------|-----------|-----------|--------------------------|-----------|-----------|---------|
|                                          | 2023      | 2024      | +/-                      | 2023      | 2024      | +/-     |
| New Listings                             | 4         | 3         | -25.0%                   | 133       | 145       | + 9.0%  |
| Closed Sales                             | 11        | 7         | -36.4%                   | 108       | 110       | + 1.9%  |
| Median Sales Price*                      | \$250,000 | \$265,000 | + 6.0%                   | \$230,000 | \$266,400 | + 15.8% |
| Average Sales Price*                     | \$307,727 | \$246,914 | -19.8%                   | \$264,306 | \$281,216 | + 6.4%  |
| Price Per Square Foot*                   | \$166     | \$197     | + 18.6%                  | \$174     | \$185     | + 6.2%  |
| Percent of Original List Price Received* | 96.0%     | 93.7%     | -2.4%                    | 98.2%     | 96.5%     | -1.7%   |
| Days on Market Until Sale                | 37        | 72        | + 94.6%                  | 46        | 52        | + 13.0% |
| Inventory of Homes for Sale              | 19        | 9         | -52.6%                   |           |           |         |
| Months Supply of Inventory               | 2.2       | 1.0       | -54.5%                   |           |           |         |