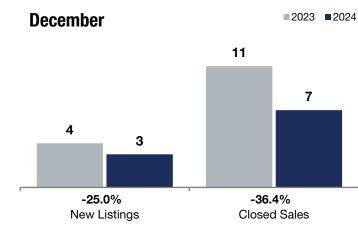

|      | - 25.0%      | - 36.4%      | + 6.0%             |
|------|--------------|--------------|--------------------|
|      | Change in    | Change in    | Change in          |
| Mora | New Listings | Closed Sales | Median Sales Price |
|      |              |              |                    |

|                                          | December  |           | <b>Rolling 12 Months</b> |           |           |         |
|------------------------------------------|-----------|-----------|--------------------------|-----------|-----------|---------|
|                                          | 2023      | 2024      | +/-                      | 2023      | 2024      | +/-     |
| New Listings                             | 4         | 3         | -25.0%                   | 133       | 145       | + 9.0%  |
| Closed Sales                             | 11        | 7         | -36.4%                   | 108       | 110       | + 1.9%  |
| Median Sales Price*                      | \$250,000 | \$265,000 | + 6.0%                   | \$230,000 | \$266,400 | + 15.8% |
| Average Sales Price*                     | \$307,727 | \$246,914 | -19.8%                   | \$264,306 | \$281,216 | + 6.4%  |
| Price Per Square Foot*                   | \$166     | \$197     | + 18.6%                  | \$174     | \$185     | + 6.2%  |
| Percent of Original List Price Received* | 96.0%     | 93.7%     | -2.4%                    | 98.2%     | 96.5%     | -1.7%   |
| Days on Market Until Sale                | 37        | 72        | + 94.6%                  | 46        | 52        | + 13.0% |
| Inventory of Homes for Sale              | 19        | 9         | -52.6%                   |           |           |         |
| Months Supply of Inventory               | 2.2       | 1.0       | -54.5%                   |           |           |         |