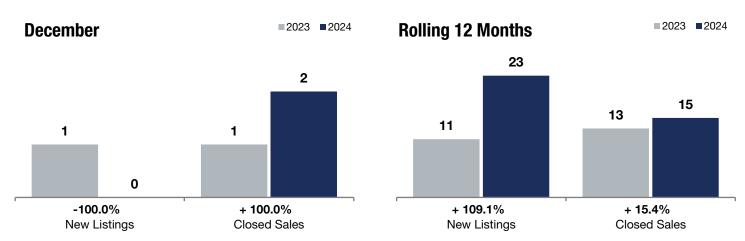

|             | - 100.0%                         | + 100.0%                  | + 239.5%                        |
|-------------|----------------------------------|---------------------------|---------------------------------|
| New Germany | Change in<br><b>New Listings</b> | Change in<br>Closed Sales | Change in<br>Median Sales Price |
|             |                                  |                           |                                 |

| December  |                                                                       | <b>Rolling 12 Months</b>                                                                                                                              |                                                                                                                                                                                                                                                   |                                                                                                                                                                                                                                                               |                                                                                                                                                                                                                                                                                                                      |
|-----------|-----------------------------------------------------------------------|-------------------------------------------------------------------------------------------------------------------------------------------------------|---------------------------------------------------------------------------------------------------------------------------------------------------------------------------------------------------------------------------------------------------|---------------------------------------------------------------------------------------------------------------------------------------------------------------------------------------------------------------------------------------------------------------|----------------------------------------------------------------------------------------------------------------------------------------------------------------------------------------------------------------------------------------------------------------------------------------------------------------------|
| 2023      | 2024                                                                  | +/-                                                                                                                                                   | 2023                                                                                                                                                                                                                                              | 2024                                                                                                                                                                                                                                                          | +/-                                                                                                                                                                                                                                                                                                                  |
| 1         | 0                                                                     | -100.0%                                                                                                                                               | 11                                                                                                                                                                                                                                                | 23                                                                                                                                                                                                                                                            | + 109.1%                                                                                                                                                                                                                                                                                                             |
| 1         | 2                                                                     | + 100.0%                                                                                                                                              | 13                                                                                                                                                                                                                                                | 15                                                                                                                                                                                                                                                            | + 15.4%                                                                                                                                                                                                                                                                                                              |
| \$130,000 | \$441,378                                                             | + 239.5%                                                                                                                                              | \$300,000                                                                                                                                                                                                                                         | \$304,000                                                                                                                                                                                                                                                     | + 1.3%                                                                                                                                                                                                                                                                                                               |
| \$130,000 | \$441,378                                                             | + 239.5%                                                                                                                                              | \$327,154                                                                                                                                                                                                                                         | \$335,384                                                                                                                                                                                                                                                     | + 2.5%                                                                                                                                                                                                                                                                                                               |
| \$108     | \$151                                                                 | + 39.5%                                                                                                                                               | \$157                                                                                                                                                                                                                                             | \$166                                                                                                                                                                                                                                                         | + 6.1%                                                                                                                                                                                                                                                                                                               |
| 74.3%     | 110.6%                                                                | + 48.9%                                                                                                                                               | 94.4%                                                                                                                                                                                                                                             | 101.8%                                                                                                                                                                                                                                                        | + 7.8%                                                                                                                                                                                                                                                                                                               |
| 51        | 13                                                                    | -74.5%                                                                                                                                                | 66                                                                                                                                                                                                                                                | 14                                                                                                                                                                                                                                                            | -78.8%                                                                                                                                                                                                                                                                                                               |
| 1         | 4                                                                     | + 300.0%                                                                                                                                              |                                                                                                                                                                                                                                                   |                                                                                                                                                                                                                                                               |                                                                                                                                                                                                                                                                                                                      |
| 0.5       | 2.1                                                                   | + 320.0%                                                                                                                                              |                                                                                                                                                                                                                                                   |                                                                                                                                                                                                                                                               |                                                                                                                                                                                                                                                                                                                      |
|           | 2023<br>1<br>1<br>\$130,000<br>\$130,000<br>\$108<br>74.3%<br>51<br>1 | 2023  2024    1  0    1  2    \$130,000  \$441,378    \$130,000  \$441,378    \$130,000  \$441,378    \$108  \$151    74.3%  110.6%    51  13    1  4 | 2023  2024  + / -    1  0  -100.0%    1  2  + 100.0%    \$130,000  \$441,378  + 239.5%    \$130,000  \$441,378  + 239.5%    \$130,000  \$441,378  + 239.5%    \$108  \$151  + 39.5%    74.3%  110.6%  + 48.9%    51  13  -74.5%    1  4  + 300.0% | 2023  2024  +/-  2023    1  0  -100.0%  11    1  2  +100.0%  13    \$130,000  \$441,378  +239.5%  \$300,000    \$130,000  \$441,378  +239.5%  \$327,154    \$108  \$151  +39.5%  \$157    74.3%  110.6%  +48.9%  94.4%    51  13  -74.5%  66    1  4  +300.0% | 2023  2024  +/-  2023  2024    1  0  -100.0%  11  23    1  2  +100.0%  13  15    \$130,000  \$441,378  +239.5%  \$300,000  \$304,000    \$130,000  \$441,378  +239.5%  \$327,154  \$335,384    \$108  \$151  +39.5%  \$157  \$166    74.3%  110.6%  +48.9%  94.4%  101.8%    51  13  -74.5%  66  14    1  4  +300.0% |