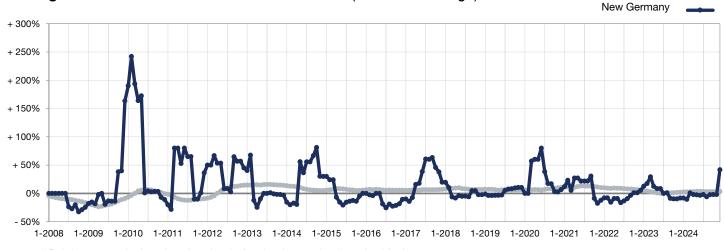

## Change in Median Sales Price from Prior Year (6-Month Average)\*\*

16-County Twin Cities Region

\*\* Each dot represents the change in median sales price from the prior year using a 6-month weighted average. This means that each of the 6 months used in a dot are proportioned according to their share of sales during that period.