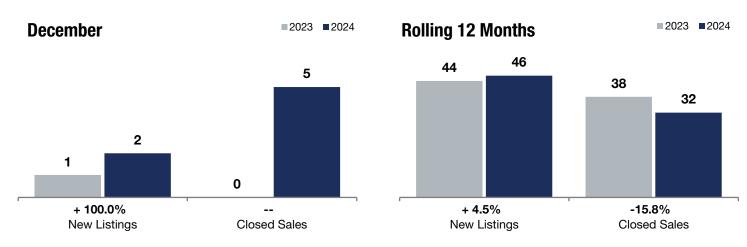

|                                          | 6    | December  |          |           | Rolling 12 Months |         |  |
|------------------------------------------|------|-----------|----------|-----------|-------------------|---------|--|
|                                          | 2023 | 2024      | +/-      | 2023      | 2024              | +/-     |  |
| New Listings                             | 1    | 2         | + 100.0% | 44        | 46                | + 4.5%  |  |
| Closed Sales                             | 0    | 5         |          | 38        | 32                | -15.8%  |  |
| Median Sales Price*                      | \$0  | \$299,900 |          | \$335,000 | \$336,000         | + 0.3%  |  |
| Average Sales Price*                     | \$0  | \$449,960 |          | \$345,921 | \$374,738         | + 8.3%  |  |
| Price Per Square Foot*                   | \$0  | \$196     |          | \$203     | \$200             | -1.7%   |  |
| Percent of Original List Price Received* | 0.0% | 98.4%     |          | 100.5%    | 98.8%             | -1.7%   |  |
| Days on Market Until Sale                | 0    | 46        |          | 28        | 37                | + 32.1% |  |
| Inventory of Homes for Sale              | 6    | 3         | -50.0%   |           |                   |         |  |
| Months Supply of Inventory               | 1.8  | 1.0       | -44.4%   |           |                   |         |  |