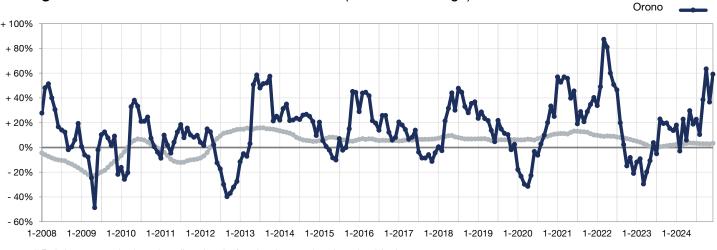

## Change in Median Sales Price from Prior Year (6-Month Average)\*\*

16-County Twin Cities Region

\*\* Each dot represents the change in median sales price from the prior year using a 6-month weighted average. This means that each of the 6 months used in a dot are proportioned according to their share of sales during that period.