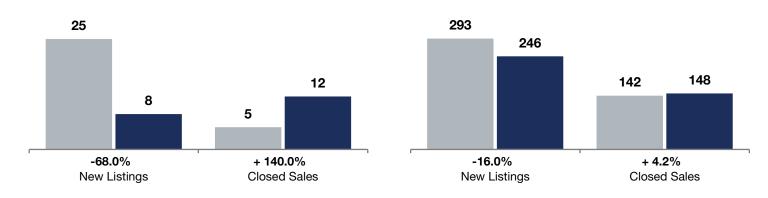

## + 140.0% +103.7%- 68.0% Change in Change in Change in **New Listings Closed Sales Median Sales Price**

| December    |                                                                          |                                                                                                                      | Rolling 12 Months                                                                                                                                                                          |                                                                                                                                                                                              |                                                                                                                                                                                                                                          |
|-------------|--------------------------------------------------------------------------|----------------------------------------------------------------------------------------------------------------------|--------------------------------------------------------------------------------------------------------------------------------------------------------------------------------------------|----------------------------------------------------------------------------------------------------------------------------------------------------------------------------------------------|------------------------------------------------------------------------------------------------------------------------------------------------------------------------------------------------------------------------------------------|
| 2023        | 2024                                                                     | +/-                                                                                                                  | 2023                                                                                                                                                                                       | 2024                                                                                                                                                                                         | +/-                                                                                                                                                                                                                                      |
| 25          | 8                                                                        | -68.0%                                                                                                               | 293                                                                                                                                                                                        | 246                                                                                                                                                                                          | -16.0%                                                                                                                                                                                                                                   |
| 5           | 12                                                                       | + 140.0%                                                                                                             | 142                                                                                                                                                                                        | 148                                                                                                                                                                                          | + 4.2%                                                                                                                                                                                                                                   |
| \$610,000   | \$1,242,500                                                              | + 103.7%                                                                                                             | \$1,015,000                                                                                                                                                                                | \$1,139,138                                                                                                                                                                                  | + 12.2%                                                                                                                                                                                                                                  |
| \$1,430,600 | \$1,961,541                                                              | + 37.1%                                                                                                              | \$1,474,200                                                                                                                                                                                | \$1,579,944                                                                                                                                                                                  | + 7.2%                                                                                                                                                                                                                                   |
| \$548       | \$377                                                                    | -31.2%                                                                                                               | \$361                                                                                                                                                                                      | \$403                                                                                                                                                                                        | + 11.7%                                                                                                                                                                                                                                  |
| 97.3%       | 93.2%                                                                    | -4.2%                                                                                                                | 97.0%                                                                                                                                                                                      | 94.6%                                                                                                                                                                                        | -2.5%                                                                                                                                                                                                                                    |
| 2           | 96                                                                       | + 4,700.0%                                                                                                           | 55                                                                                                                                                                                         | 76                                                                                                                                                                                           | + 38.2%                                                                                                                                                                                                                                  |
| 61          | 37                                                                       | -39.3%                                                                                                               |                                                                                                                                                                                            |                                                                                                                                                                                              |                                                                                                                                                                                                                                          |
| 5.1         | 3.0                                                                      | -41.2%                                                                                                               |                                                                                                                                                                                            |                                                                                                                                                                                              |                                                                                                                                                                                                                                          |
|             | 2023<br>25<br>5<br>\$610,000<br>\$1,430,600<br>\$548<br>97.3%<br>2<br>61 | 2023 2024   25 8   5 12   \$610,000 \$1,242,500   \$1,430,600 \$1,961,541   \$548 \$377   97.3% 93.2%   2 96   61 37 | 2023 2024 + / -   25 8 -68.0%   5 12 + 140.0%   \$610,000 \$1,242,500 + 103.7%   \$1,430,600 \$1,961,541 + 37.1%   \$548 \$377 -31.2%   97.3% 93.2% -4.2%   2 96 + 4,700.0%   61 37 -39.3% | 20232024+ / -2023258-68.0%293512+ 140.0%142\$610,000\$1,242,500+ 103.7%\$1,015,000\$1,430,600\$1,961,541+ 37.1%\$1,474,200\$548\$377-31.2%\$36197.3%93.2%-4.2%97.0%296+ 4,700.0%556137-39.3% | 20232024+ / -20232024258-68.0%293246512+ 140.0%142148\$610,000\$1,242,500+ 103.7%\$1,015,000\$1,139,138\$1,430,600\$1,961,541+ 37.1%\$1,474,200\$1,579,944\$548\$377-31.2%\$361\$40397.3%93.2%-4.2%97.0%94.6%296+ 4,700.0%55766137-39.3% |

\* Does not account for seller concessions. | Activity for one month can sometimes look extreme due to small sample size.

## December

**Rolling 12 Months** 