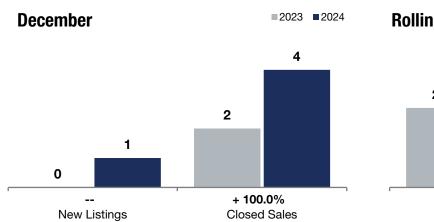

|                                          | December  |           |          | <b>Rolling 12 Months</b> |           |         |
|------------------------------------------|-----------|-----------|----------|--------------------------|-----------|---------|
|                                          | 2023      | 2024      | +/-      | 2023                     | 2024      | + / -   |
| New Listings                             | 0         | 1         |          | 24                       | 36        | + 50.0% |
| Closed Sales                             | 2         | 4         | + 100.0% | 19                       | 27        | + 42.1% |
| Median Sales Price*                      | \$287,500 | \$297,450 | + 3.5%   | \$311,000                | \$324,900 | + 4.5%  |
| Average Sales Price*                     | \$287,500 | \$329,975 | + 14.8%  | \$306,352                | \$310,650 | + 1.4%  |
| Price Per Square Foot*                   | \$182     | \$171     | -5.8%    | \$187                    | \$188     | + 0.6%  |
| Percent of Original List Price Received* | 93.7%     | 100.5%    | + 7.3%   | 102.1%                   | 98.4%     | -3.6%   |
| Days on Market Until Sale                | 39        | 18        | -53.8%   | 21                       | 31        | + 47.6% |
| Inventory of Homes for Sale              | 2         | 4         | + 100.0% |                          |           |         |
| Months Supply of Inventory               | 0.9       | 1.5       | + 66.7%  |                          |           |         |