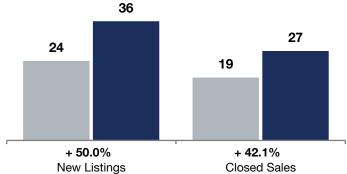

|                                          | December  |           |          | <b>Rolling 12 Months</b> |           |         |
|------------------------------------------|-----------|-----------|----------|--------------------------|-----------|---------|
|                                          | 2023      | 2024      | +/-      | 2023                     | 2024      | + / -   |
| New Listings                             | 0         | 1         |          | 24                       | 36        | + 50.0% |
| Closed Sales                             | 2         | 4         | + 100.0% | 19                       | 27        | + 42.1% |
| Median Sales Price*                      | \$287,500 | \$297,450 | + 3.5%   | \$311,000                | \$324,900 | + 4.5%  |
| Average Sales Price*                     | \$287,500 | \$329,975 | + 14.8%  | \$306,352                | \$310,650 | + 1.4%  |
| Price Per Square Foot*                   | \$182     | \$171     | -5.8%    | \$187                    | \$188     | + 0.6%  |
| Percent of Original List Price Received* | 93.7%     | 100.5%    | + 7.3%   | 102.1%                   | 98.4%     | -3.6%   |
| Days on Market Until Sale                | 39        | 18        | -53.8%   | 21                       | 31        | + 47.6% |
| Inventory of Homes for Sale              | 2         | 4         | + 100.0% |                          |           |         |
| Months Supply of Inventory               | 0.9       | 1.5       | + 66.7%  |                          |           |         |

## **Rolling 12 Months**