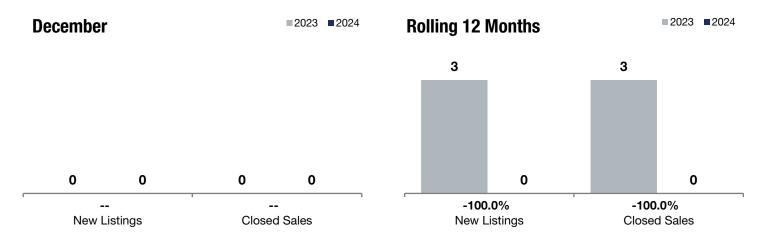

**Rolling 12 Months** 

## **Pine Springs**

| Change in    | Change in    | Change in          |
|--------------|--------------|--------------------|
| New Listings | Closed Sales | Median Sales Price |

|                                          | _    | Becellibei |     |           | rioning 12 Mondia |         |  |
|------------------------------------------|------|------------|-----|-----------|-------------------|---------|--|
|                                          | 2023 | 2024       | +/- | 2023      | 2024              | +/-     |  |
| New Listings                             | 0    | 0          |     | 3         | 0                 | -100.0% |  |
| Closed Sales                             | 0    | 0          |     | 3         | 0                 | -100.0% |  |
| Median Sales Price*                      | \$0  | \$0        |     | \$629,900 | \$0               | -100.0% |  |
| Average Sales Price*                     | \$0  | \$0        |     | \$478,633 | \$0               | -100.0% |  |
| Price Per Square Foot*                   | \$0  | \$0        |     | \$186     | \$0               | -100.0% |  |
| Percent of Original List Price Received* | 0.0% | 0.0%       |     | 97.7%     | 0.0%              | -100.0% |  |
| Days on Market Until Sale                | 0    | 0          |     | 19        | 0                 | -100.0% |  |
| Inventory of Homes for Sale              | 0    | 0          |     |           |                   |         |  |
| Months Supply of Inventory               | 0.0  | 0.0        |     |           |                   |         |  |

December

<sup>\*</sup> Does not account for seller concessions. | Activity for one month can sometimes look extreme due to small sample size.

<sup>\*\*</sup> Each dot represents the change in median sales price from the prior year using a 6-month weighted average.

This means that each of the 6 months used in a dot are proportioned according to their share of sales during that period.