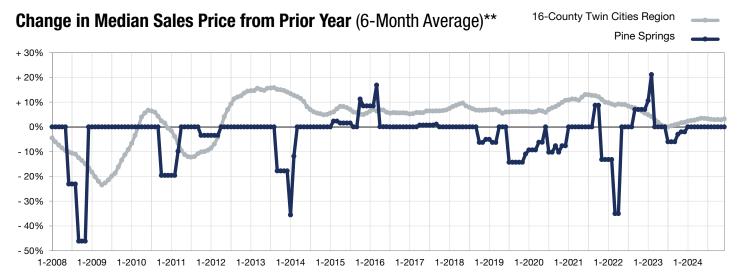

December

<sup>\*</sup> Does not account for seller concessions. | Activity for one month can sometimes look extreme due to small sample size.

<sup>\*\*</sup> Each dot represents the change in median sales price from the prior year using a 6-month weighted average.

This means that each of the 6 months used in a dot are proportioned according to their share of sales during that period.