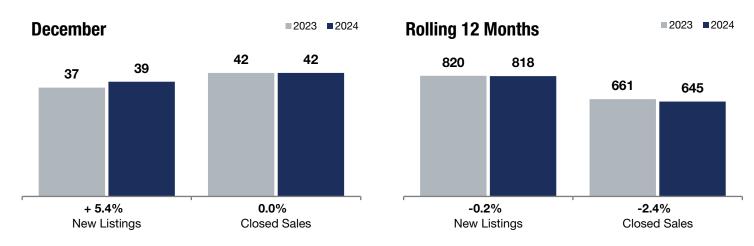

|                                          | D         | December  |         |           | <b>Rolling 12 Months</b> |        |  |
|------------------------------------------|-----------|-----------|---------|-----------|--------------------------|--------|--|
|                                          | 2023      | 2024      | +/-     | 2023      | 2024                     | +/-    |  |
| New Listings                             | 37        | 39        | + 5.4%  | 820       | 818                      | -0.2%  |  |
| Closed Sales                             | 42        | 42        | 0.0%    | 661       | 645                      | -2.4%  |  |
| Median Sales Price*                      | \$291,500 | \$355,000 | + 21.8% | \$322,000 | \$334,900                | + 4.0% |  |
| Average Sales Price*                     | \$367,292 | \$420,070 | + 14.4% | \$348,133 | \$365,903                | + 5.1% |  |
| Price Per Square Foot*                   | \$174     | \$210     | + 20.8% | \$175     | \$184                    | + 5.1% |  |
| Percent of Original List Price Received* | 95.9%     | 95.8%     | -0.1%   | 98.3%     | 97.9%                    | -0.4%  |  |
| Days on Market Until Sale                | 63        | 70        | + 11.1% | 50        | 52                       | + 4.0% |  |
| Inventory of Homes for Sale              | 107       | 110       | + 2.8%  |           |                          |        |  |
| Months Supply of Inventory               | 1.9       | 2.1       | + 10.5% |           |                          |        |  |