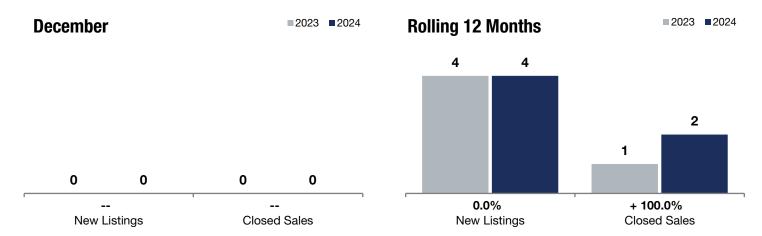

**Rolling 12 Months** 

| 2000 |                                          |                                                                                                                                                                                                                     | 110111119 12 1110111110                                                                                                                     |                                                                                                                                                                                                                                                                                                                                                      |                                                                                                                                                                                                                                                                                                                                                                                                  |
|------|------------------------------------------|---------------------------------------------------------------------------------------------------------------------------------------------------------------------------------------------------------------------|---------------------------------------------------------------------------------------------------------------------------------------------|------------------------------------------------------------------------------------------------------------------------------------------------------------------------------------------------------------------------------------------------------------------------------------------------------------------------------------------------------|--------------------------------------------------------------------------------------------------------------------------------------------------------------------------------------------------------------------------------------------------------------------------------------------------------------------------------------------------------------------------------------------------|
| 2023 | 2024                                     | +/-                                                                                                                                                                                                                 | 2023                                                                                                                                        | 2024                                                                                                                                                                                                                                                                                                                                                 | +/-                                                                                                                                                                                                                                                                                                                                                                                              |
| 0    | 0                                        |                                                                                                                                                                                                                     | 4                                                                                                                                           | 4                                                                                                                                                                                                                                                                                                                                                    | 0.0%                                                                                                                                                                                                                                                                                                                                                                                             |
| 0    | 0                                        |                                                                                                                                                                                                                     | 1                                                                                                                                           | 2                                                                                                                                                                                                                                                                                                                                                    | + 100.0%                                                                                                                                                                                                                                                                                                                                                                                         |
| \$0  | \$0                                      |                                                                                                                                                                                                                     | \$380,000                                                                                                                                   | \$829,125                                                                                                                                                                                                                                                                                                                                            | + 118.2%                                                                                                                                                                                                                                                                                                                                                                                         |
| \$0  | \$0                                      |                                                                                                                                                                                                                     | \$380,000                                                                                                                                   | \$829,125                                                                                                                                                                                                                                                                                                                                            | + 118.2%                                                                                                                                                                                                                                                                                                                                                                                         |
| \$0  | \$0                                      |                                                                                                                                                                                                                     | \$263                                                                                                                                       | \$294                                                                                                                                                                                                                                                                                                                                                | + 11.6%                                                                                                                                                                                                                                                                                                                                                                                          |
| 0.0% | 0.0%                                     |                                                                                                                                                                                                                     | 108.6%                                                                                                                                      | 86.4%                                                                                                                                                                                                                                                                                                                                                | -20.4%                                                                                                                                                                                                                                                                                                                                                                                           |
| 0    | 0                                        |                                                                                                                                                                                                                     | 3                                                                                                                                           | 121                                                                                                                                                                                                                                                                                                                                                  | + 3,933.3%                                                                                                                                                                                                                                                                                                                                                                                       |
| 0    | 1                                        |                                                                                                                                                                                                                     |                                                                                                                                             |                                                                                                                                                                                                                                                                                                                                                      |                                                                                                                                                                                                                                                                                                                                                                                                  |
| 0.0  | 1.0                                      |                                                                                                                                                                                                                     |                                                                                                                                             |                                                                                                                                                                                                                                                                                                                                                      |                                                                                                                                                                                                                                                                                                                                                                                                  |
|      | 0<br>0<br>\$0<br>\$0<br>\$0<br>0.0%<br>0 | 2023         2024           0         0           0         0           \$0         \$0           \$0         \$0           \$0         \$0           0.0%         0.0%           0         0           0         1 | 2023     2024     + / -       0     0        0     0        \$0     \$0        \$0     \$0        \$0     \$0        0     0        0     1 | 2023         2024         + / -         2023           0         0          4           0         0          1           \$0         \$0          \$380,000           \$0         \$0          \$380,000           \$0         \$0          \$263           0.0%         0.0%          108.6%           0         0          3           0         1 | 2023         2024         +/-         2023         2024           0         0          4         4           0         0          1         2           \$0         \$0          \$380,000         \$829,125           \$0         \$0          \$263         \$294           0.0%         0.0%          108.6%         86.4%           0         0          3         121           0         1 |

**December** 

<sup>\*</sup> Does not account for seller concessions. | Activity for one month can sometimes look extreme due to small sample size.

<sup>\*\*</sup> Each dot represents the change in median sales price from the prior year using a 6-month weighted average.