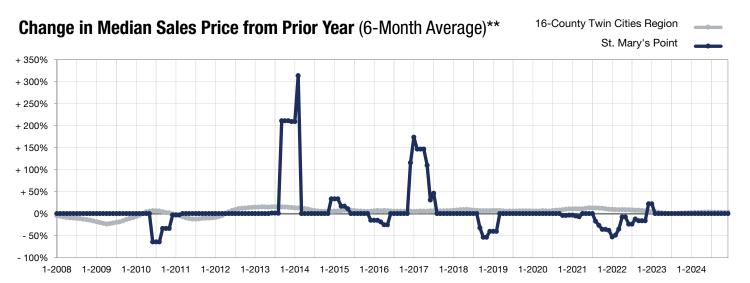

**December** 

<sup>\*</sup> Does not account for seller concessions. | Activity for one month can sometimes look extreme due to small sample size.

<sup>\*\*</sup> Each dot represents the change in median sales price from the prior year using a 6-month weighted average.

This means that each of the 6 months used in a dot are proportioned according to their share of sales during that period.