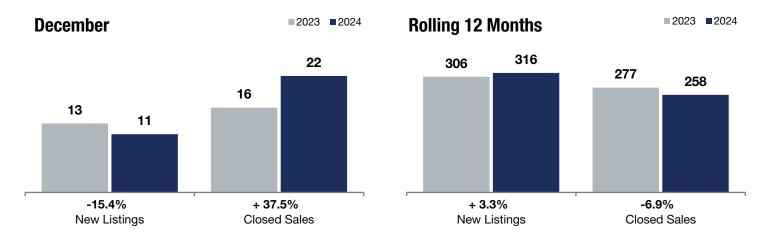

## December Rolling 12 Months

|                                          | 2023      | 2024      | +/-     | 2023      | 2024      | +/-     |
|------------------------------------------|-----------|-----------|---------|-----------|-----------|---------|
| New Listings                             | 13        | 11        | -15.4%  | 306       | 316       | + 3.3%  |
| Closed Sales                             | 16        | 22        | + 37.5% | 277       | 258       | -6.9%   |
| Median Sales Price*                      | \$242,500 | \$259,000 | + 6.8%  | \$240,000 | \$240,000 | 0.0%    |
| Average Sales Price*                     | \$234,740 | \$253,386 | + 7.9%  | \$242,766 | \$248,149 | + 2.2%  |
| Price Per Square Foot*                   | \$170     | \$175     | + 3.0%  | \$169     | \$177     | + 4.8%  |
| Percent of Original List Price Received* | 98.0%     | 98.2%     | + 0.2%  | 101.5%    | 99.4%     | -2.1%   |
| Days on Market Until Sale                | 46        | 42        | -8.7%   | 34        | 38        | + 11.8% |
| Inventory of Homes for Sale              | 32        | 27        | -15.6%  |           |           |         |
| Months Supply of Inventory               | 1.4       | 1.2       | -14.3%  |           |           |         |