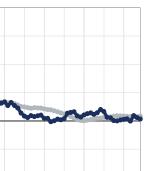

<sup>\*</sup> Does not account for seller concessions. | Activity for one month can sometimes look extreme due to small sample size.

+ 80%

+ 60%

+ 40%

+ 20%

0%

1-2008

1-2009 1-2010 1-2011 1-2012 1-2013 1-2014 1-2015 1-2016 1-2017 1-2018 1-2019 1-2020 1-2021 1-2022 1-2023 1-2024

<sup>\*\*</sup> Each dot represents the change in median sales price from the prior year using a 6-month weighted average.

This means that each of the 6 months used in a dot are proportioned according to their share of sales during that period.