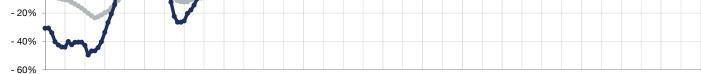

<sup>\*</sup> Does not account for seller concessions. | Activity for one month can sometimes look extreme due to small sample size.

+ 80%

+ 60%

+ 40%

+ 20%

0%

1-2008

1-2009 1-2010 1-2011 1-2012 1-2013 1-2014 1-2015 1-2016 1-2017 1-2018 1-2019 1-2020 1-2021 1-2022 1-2023 1-2024

<sup>\*\*</sup> Each dot represents the change in median sales price from the prior year using a 6-month weighted average.

This means that each of the 6 months used in a dot are proportioned according to their share of sales during that period.