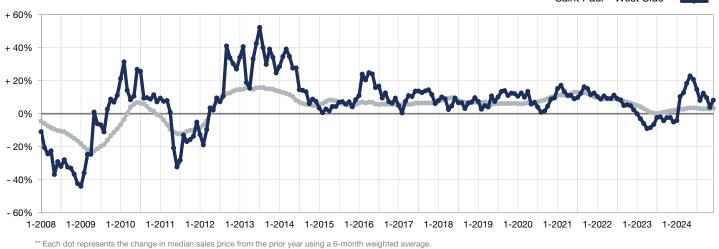

## Change in Median Sales Price from Prior Year (6-Month Average)\*\*

This means that each of the 6 months used in a dot are proportioned according to their share of sales during that period.