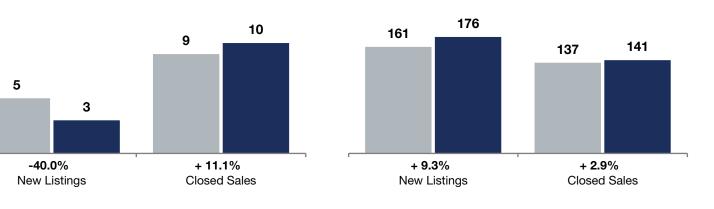

| Saint Paul – West<br>Side                                                                                              | - 40.0%<br>Change in<br>New Listings |           | + 11.1%<br>Change in<br>Closed Sales |           | + 24.4%<br>Change in<br>Median Sales Price |        |
|------------------------------------------------------------------------------------------------------------------------|--------------------------------------|-----------|--------------------------------------|-----------|--------------------------------------------|--------|
|                                                                                                                        |                                      |           |                                      |           |                                            |        |
|                                                                                                                        |                                      | 2023      | 2024                                 | + / -     | 2023                                       | 2024   |
| New Listings                                                                                                           | 5                                    | 3         | -40.0%                               | 161       | 176                                        | + 9.3% |
| Closed Sales                                                                                                           | 9                                    | 10        | + 11.1%                              | 137       | 141                                        | + 2.9% |
| Median Sales Price*                                                                                                    | \$215,000                            | \$267,400 | + 24.4%                              | \$250,000 | \$265,700                                  | + 6.3% |
| Average Sales Price*                                                                                                   | \$233,245                            | \$275,630 | + 18.2%                              | \$252,781 | \$274,603                                  | + 8.6% |
| Price Per Square Foot*                                                                                                 | \$197                                | \$187     | -4.8%                                | \$178     | \$188                                      | + 5.4% |
| Percent of Original List Price Received*                                                                               | 98.6%                                | 95.5%     | -3.1%                                | 101.0%    | 100.8%                                     | -0.2%  |
| Days on Market Until Sale                                                                                              | 40                                   | 49        | + 22.5%                              | 33        | 29                                         | -12.1% |
| Inventory of Homes for Sale                                                                                            | 11                                   | 14        | + 27.3%                              |           |                                            |        |
| Months Supply of Inventory                                                                                             | 1.0                                  | 1.2       | + 20.0%                              |           |                                            |        |
| * Does not account for seller concessions   Activity for one month can sometimes look extreme due to small sample size |                                      |           |                                      |           |                                            |        |