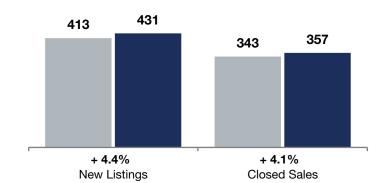

|                                          | D         | December  |         | <b>Rolling 12 Months</b> |           |         |
|------------------------------------------|-----------|-----------|---------|--------------------------|-----------|---------|
|                                          | 2023      | 2024      | +/-     | 2023                     | 2024      | +/-     |
| New Listings                             | 16        | 16        | 0.0%    | 413                      | 431       | + 4.4%  |
| Closed Sales                             | 29        | 31        | + 6.9%  | 343                      | 357       | + 4.1%  |
| Median Sales Price*                      | \$365,000 | \$385,000 | + 5.5%  | \$360,000                | \$405,000 | + 12.5% |
| Average Sales Price*                     | \$346,243 | \$402,567 | + 16.3% | \$390,726                | \$425,707 | + 9.0%  |
| Price Per Square Foot*                   | \$200     | \$208     | + 3.9%  | \$208                    | \$211     | + 1.5%  |
| Percent of Original List Price Received* | 96.8%     | 98.2%     | + 1.4%  | 100.2%                   | 99.5%     | -0.7%   |
| Days on Market Until Sale                | 34        | 42        | + 23.5% | 24                       | 32        | + 33.3% |
| Inventory of Homes for Sale              | 38        | 35        | -7.9%   |                          |           |         |
| Months Supply of Inventory               | 1.3       | 1.2       | -7.7%   |                          |           |         |

## **Rolling 12 Months**