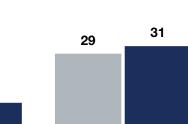

## December

16

0.0%

New Listings

16

+ 6.9%

**Closed Sales** 

|                                          | D         | December  |         | <b>Rolling 12 Months</b> |           |         |
|------------------------------------------|-----------|-----------|---------|--------------------------|-----------|---------|
|                                          | 2023      | 2024      | +/-     | 2023                     | 2024      | +/-     |
| New Listings                             | 16        | 16        | 0.0%    | 413                      | 431       | + 4.4%  |
| Closed Sales                             | 29        | 31        | + 6.9%  | 343                      | 357       | + 4.1%  |
| Median Sales Price*                      | \$365,000 | \$385,000 | + 5.5%  | \$360,000                | \$405,000 | + 12.5% |
| Average Sales Price*                     | \$346,243 | \$402,567 | + 16.3% | \$390,726                | \$425,707 | + 9.0%  |
| Price Per Square Foot*                   | \$200     | \$208     | + 3.9%  | \$208                    | \$211     | + 1.5%  |
| Percent of Original List Price Received* | 96.8%     | 98.2%     | + 1.4%  | 100.2%                   | 99.5%     | -0.7%   |
| Days on Market Until Sale                | 34        | 42        | + 23.5% | 24                       | 32        | + 33.3% |
| Inventory of Homes for Sale              | 38        | 35        | -7.9%   |                          |           |         |
| Months Supply of Inventory               | 1.3       | 1.2       | -7.7%   |                          |           |         |