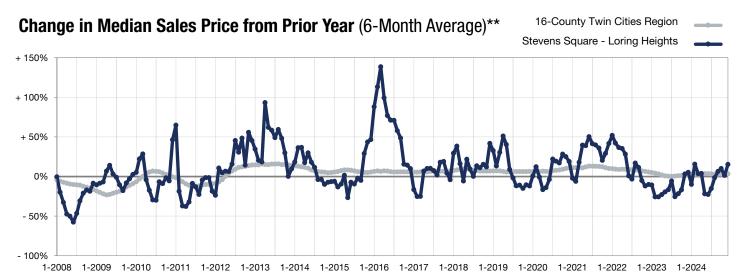

## **Stevens Square - Loring Heights**

| Change in    | Change in    | Change in          |
|--------------|--------------|--------------------|
| New Listings | Closed Sales | Median Sales Price |

| 2000 |                                          |                                                                                                                                                                 |                                                                                                                                                                                              |                                                                                                                                                                                                                                                                                                                                                                                        |                                                                                                                                                                                                                                                                                                                                                                                                                                                                                                     |
|------|------------------------------------------|-----------------------------------------------------------------------------------------------------------------------------------------------------------------|----------------------------------------------------------------------------------------------------------------------------------------------------------------------------------------------|----------------------------------------------------------------------------------------------------------------------------------------------------------------------------------------------------------------------------------------------------------------------------------------------------------------------------------------------------------------------------------------|-----------------------------------------------------------------------------------------------------------------------------------------------------------------------------------------------------------------------------------------------------------------------------------------------------------------------------------------------------------------------------------------------------------------------------------------------------------------------------------------------------|
| 2023 | 2024                                     | +/-                                                                                                                                                             | 2023                                                                                                                                                                                         | 2024                                                                                                                                                                                                                                                                                                                                                                                   | +/-                                                                                                                                                                                                                                                                                                                                                                                                                                                                                                 |
| 0    | 5                                        |                                                                                                                                                                 | 64                                                                                                                                                                                           | 85                                                                                                                                                                                                                                                                                                                                                                                     | + 32.8%                                                                                                                                                                                                                                                                                                                                                                                                                                                                                             |
| 0    | 1                                        |                                                                                                                                                                 | 44                                                                                                                                                                                           | 30                                                                                                                                                                                                                                                                                                                                                                                     | -31.8%                                                                                                                                                                                                                                                                                                                                                                                                                                                                                              |
| \$0  | \$58,500                                 |                                                                                                                                                                 | \$130,950                                                                                                                                                                                    | \$125,500                                                                                                                                                                                                                                                                                                                                                                              | -4.2%                                                                                                                                                                                                                                                                                                                                                                                                                                                                                               |
| \$0  | \$58,500                                 |                                                                                                                                                                 | \$167,962                                                                                                                                                                                    | \$144,305                                                                                                                                                                                                                                                                                                                                                                              | -14.1%                                                                                                                                                                                                                                                                                                                                                                                                                                                                                              |
| \$0  | \$106                                    |                                                                                                                                                                 | \$185                                                                                                                                                                                        | \$177                                                                                                                                                                                                                                                                                                                                                                                  | -4.3%                                                                                                                                                                                                                                                                                                                                                                                                                                                                                               |
| 0.0% | 90.1%                                    |                                                                                                                                                                 | 94.6%                                                                                                                                                                                        | 94.0%                                                                                                                                                                                                                                                                                                                                                                                  | -0.6%                                                                                                                                                                                                                                                                                                                                                                                                                                                                                               |
| 0    | 70                                       |                                                                                                                                                                 | 96                                                                                                                                                                                           | 113                                                                                                                                                                                                                                                                                                                                                                                    | + 17.7%                                                                                                                                                                                                                                                                                                                                                                                                                                                                                             |
| 11   | 15                                       | + 36.4%                                                                                                                                                         |                                                                                                                                                                                              |                                                                                                                                                                                                                                                                                                                                                                                        |                                                                                                                                                                                                                                                                                                                                                                                                                                                                                                     |
| 2.8  | 4.7                                      | + 67.9%                                                                                                                                                         |                                                                                                                                                                                              |                                                                                                                                                                                                                                                                                                                                                                                        |                                                                                                                                                                                                                                                                                                                                                                                                                                                                                                     |
|      | 0<br>0<br>\$0<br>\$0<br>\$0<br>0.0%<br>0 | 2023     2024       0     5       0     1       \$0     \$58,500       \$0     \$58,500       \$0     \$106       0.0%     90.1%       0     70       11     15 | 2023     2024     + / -       0     5        0     1        \$0     \$58,500        \$0     \$58,500        \$0     \$106        0.0%     90.1%        0     70        11     15     + 36.4% | 2023         2024         + / -         2023           0         5          64           0         1          44           \$0         \$58,500          \$130,950           \$0         \$58,500          \$167,962           \$0         \$106          \$185           0.0%         90.1%          94.6%           0         70          96           11         15         + 36.4% | 2023         2024         +/-         2023         2024           0         5          64         85           0         1          44         30           \$0         \$58,500          \$130,950         \$125,500           \$0         \$58,500          \$167,962         \$144,305           \$0         \$106          \$185         \$177           0.0%         90.1%          94.6%         94.0%           0         70          96         113           11         15         + 36.4% |

**December** 

<sup>\*</sup> Does not account for seller concessions. | Activity for one month can sometimes look extreme due to small sample size.

<sup>\*\*</sup> Each dot represents the change in median sales price from the prior year using a 6-month weighted average.

This means that each of the 6 months used in a dot are proportioned according to their share of sales during that period.