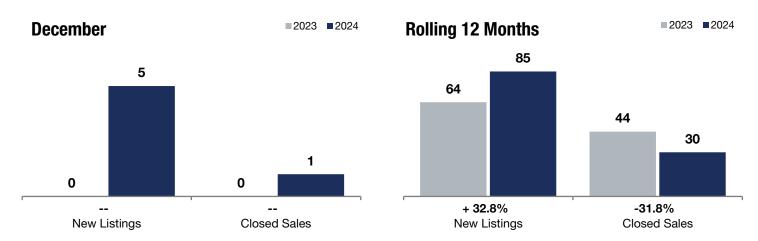

**Rolling 12 Months** 

## **Stevens Square - Loring Heights**

| Change in    | Change in    | Change in          |
|--------------|--------------|--------------------|
| New Listings | Closed Sales | Median Sales Price |

| 2000 |                                          |                                                                                                                                                                 |                                                                                                                                                                                              |                                                                                                                                                                                                                                                                                                                                                                                        |                                                                                                                                                                                                                                                                                                                                                                                                                                                                                                     |
|------|------------------------------------------|-----------------------------------------------------------------------------------------------------------------------------------------------------------------|----------------------------------------------------------------------------------------------------------------------------------------------------------------------------------------------|----------------------------------------------------------------------------------------------------------------------------------------------------------------------------------------------------------------------------------------------------------------------------------------------------------------------------------------------------------------------------------------|-----------------------------------------------------------------------------------------------------------------------------------------------------------------------------------------------------------------------------------------------------------------------------------------------------------------------------------------------------------------------------------------------------------------------------------------------------------------------------------------------------|
| 2023 | 2024                                     | +/-                                                                                                                                                             | 2023                                                                                                                                                                                         | 2024                                                                                                                                                                                                                                                                                                                                                                                   | +/-                                                                                                                                                                                                                                                                                                                                                                                                                                                                                                 |
| 0    | 5                                        |                                                                                                                                                                 | 64                                                                                                                                                                                           | 85                                                                                                                                                                                                                                                                                                                                                                                     | + 32.8%                                                                                                                                                                                                                                                                                                                                                                                                                                                                                             |
| 0    | 1                                        |                                                                                                                                                                 | 44                                                                                                                                                                                           | 30                                                                                                                                                                                                                                                                                                                                                                                     | -31.8%                                                                                                                                                                                                                                                                                                                                                                                                                                                                                              |
| \$0  | \$58,500                                 |                                                                                                                                                                 | \$130,950                                                                                                                                                                                    | \$125,500                                                                                                                                                                                                                                                                                                                                                                              | -4.2%                                                                                                                                                                                                                                                                                                                                                                                                                                                                                               |
| \$0  | \$58,500                                 |                                                                                                                                                                 | \$167,962                                                                                                                                                                                    | \$144,305                                                                                                                                                                                                                                                                                                                                                                              | -14.1%                                                                                                                                                                                                                                                                                                                                                                                                                                                                                              |
| \$0  | \$106                                    |                                                                                                                                                                 | \$185                                                                                                                                                                                        | \$177                                                                                                                                                                                                                                                                                                                                                                                  | -4.3%                                                                                                                                                                                                                                                                                                                                                                                                                                                                                               |
| 0.0% | 90.1%                                    |                                                                                                                                                                 | 94.6%                                                                                                                                                                                        | 94.0%                                                                                                                                                                                                                                                                                                                                                                                  | -0.6%                                                                                                                                                                                                                                                                                                                                                                                                                                                                                               |
| 0    | 70                                       |                                                                                                                                                                 | 96                                                                                                                                                                                           | 113                                                                                                                                                                                                                                                                                                                                                                                    | + 17.7%                                                                                                                                                                                                                                                                                                                                                                                                                                                                                             |
| 11   | 15                                       | + 36.4%                                                                                                                                                         |                                                                                                                                                                                              |                                                                                                                                                                                                                                                                                                                                                                                        |                                                                                                                                                                                                                                                                                                                                                                                                                                                                                                     |
| 2.8  | 4.7                                      | + 67.9%                                                                                                                                                         |                                                                                                                                                                                              |                                                                                                                                                                                                                                                                                                                                                                                        |                                                                                                                                                                                                                                                                                                                                                                                                                                                                                                     |
|      | 0<br>0<br>\$0<br>\$0<br>\$0<br>0.0%<br>0 | 2023     2024       0     5       0     1       \$0     \$58,500       \$0     \$58,500       \$0     \$106       0.0%     90.1%       0     70       11     15 | 2023     2024     + / -       0     5        0     1        \$0     \$58,500        \$0     \$58,500        \$0     \$106        0.0%     90.1%        0     70        11     15     + 36.4% | 2023         2024         + / -         2023           0         5          64           0         1          44           \$0         \$58,500          \$130,950           \$0         \$58,500          \$167,962           \$0         \$106          \$185           0.0%         90.1%          94.6%           0         70          96           11         15         + 36.4% | 2023         2024         +/-         2023         2024           0         5          64         85           0         1          44         30           \$0         \$58,500          \$130,950         \$125,500           \$0         \$58,500          \$167,962         \$144,305           \$0         \$106          \$185         \$177           0.0%         90.1%          94.6%         94.0%           0         70          96         113           11         15         + 36.4% |

**December** 

<sup>\*</sup> Does not account for seller concessions. | Activity for one month can sometimes look extreme due to small sample size.

<sup>\*\*</sup> Each dot represents the change in median sales price from the prior year using a 6-month weighted average.