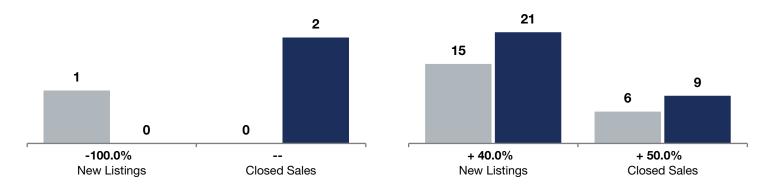

| - 100.0%     |              |                    |  |  |
|--------------|--------------|--------------------|--|--|
| Change in    | Change in    | Change in          |  |  |
| New Listings | Closed Sales | Median Sales Price |  |  |

## **Sumner-Glenwood**

|                                          | 6    | December  |         |           | Rolling 12 Months |          |  |
|------------------------------------------|------|-----------|---------|-----------|-------------------|----------|--|
|                                          | 2023 | 2024      | +/-     | 2023      | 2024              | +/-      |  |
| New Listings                             | 1    | 0         | -100.0% | 15        | 21                | + 40.0%  |  |
| Closed Sales                             | 0    | 2         |         | 6         | 9                 | + 50.0%  |  |
| Median Sales Price*                      | \$0  | \$362,200 |         | \$330,000 | \$355,000         | + 7.6%   |  |
| Average Sales Price*                     | \$0  | \$362,200 |         | \$444,583 | \$336,544         | -24.3%   |  |
| Price Per Square Foot*                   | \$0  | \$272     |         | \$247     | \$250             | + 1.4%   |  |
| Percent of Original List Price Received* | 0.0% | 95.4%     |         | 98.1%     | 96.9%             | -1.2%    |  |
| Days on Market Until Sale                | 0    | 258       |         | 79        | 188               | + 138.0% |  |
| Inventory of Homes for Sale              | 3    | 1         | -66.7%  |           |                   |          |  |
| Months Supply of Inventory               | 1.9  | 0.7       | -63.2%  |           |                   |          |  |

\* Does not account for seller concessions. | Activity for one month can sometimes look extreme due to small sample size

## December