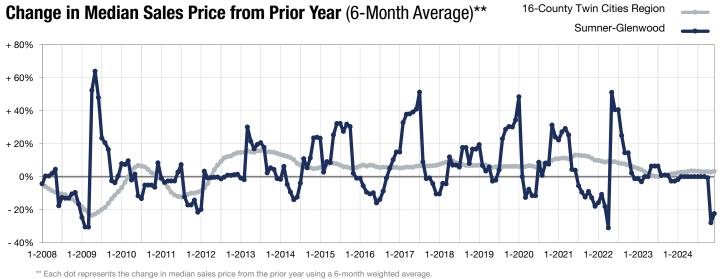

## **Rolling 12 Months**

This means that each of the 6 months used in a dot are proportioned according to their share of sales during that period.