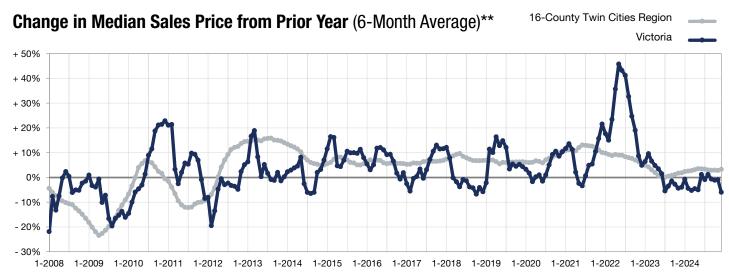

## 2023 2024 **December** 37 28 25 15 + 32.1% + 66.7%

New Listings

\*\* Each dot represents the change in median sales price from the prior year using a 6-month weighted average. This means that each of the 6 months used in a dot are proportioned according to their share of sales during that period.