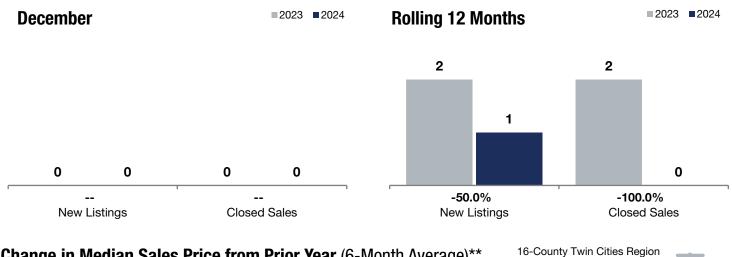

| Waterford<br>Township                    |                                  |      |                                  |                   |                                 |         |
|------------------------------------------|----------------------------------|------|----------------------------------|-------------------|---------------------------------|---------|
|                                          | Change in<br><b>New Listings</b> |      | Change in<br><b>Closed Sales</b> |                   | Change in<br>Median Sales Price |         |
|                                          | December                         |      |                                  | Rolling 12 Months |                                 |         |
| •                                        | December                         |      |                                  |                   |                                 |         |
|                                          | 2023                             | 2024 | +/-                              | 2023              | 2024                            | +/-     |
| New Listings                             | 0                                | 0    |                                  | 2                 | 1                               | -50.0%  |
| Closed Sales                             | 0                                | 0    |                                  | 2                 | 0                               | -100.0% |
| Median Sales Price*                      | \$0                              | \$0  |                                  | \$565,000         | \$0                             | -100.0% |
| Average Sales Price*                     | \$0                              | \$0  |                                  | \$565,000         | \$0                             | -100.0% |
| Price Per Square Foot*                   | \$0                              | \$0  |                                  | \$240             | \$0                             | -100.0% |
| Percent of Original List Price Received* | 0.0%                             | 0.0% |                                  | 97.2%             | 0.0%                            | -100.0% |
| Days on Market Until Sale                | 0                                | 0    |                                  | 38                | 0                               | -100.0% |
| Inventory of Homes for Sale              | 0                                | 1    |                                  |                   |                                 |         |
| Months Supply of Inventory               | 0.0                              | 0.0  |                                  |                   |                                 |         |

\* Does not account for seller concessions. | Activity for one month can sometimes look extreme due to small sample size.