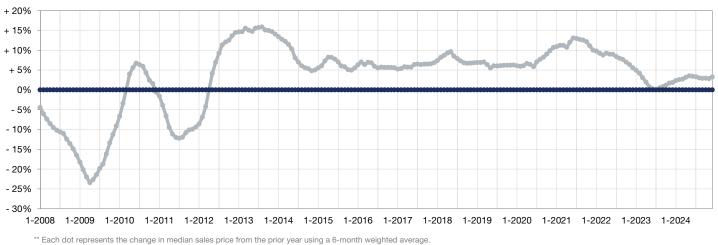

## Change in Median Sales Price from Prior Year (6-Month Average)\*\*

Waterford Township

This means that each of the 6 months used in a dot are proportioned according to their share of sales during that period.