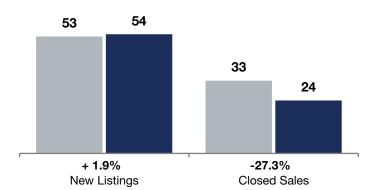

## **Rolling 12 Months**

|                                          | D         | December  |            | <b>Rolling 12 Months</b> |           |         |
|------------------------------------------|-----------|-----------|------------|--------------------------|-----------|---------|
|                                          | 2023      | 2024      | +/-        | 2023                     | 2024      | +/-     |
| New Listings                             | 2         | 0         | -100.0%    | 53                       | 54        | + 1.9%  |
| Closed Sales                             | 1         | 2         | + 100.0%   | 33                       | 24        | -27.3%  |
| Median Sales Price*                      | \$290,000 | \$165,613 | -42.9%     | \$207,000                | \$269,000 | + 30.0% |
| Average Sales Price*                     | \$290,000 | \$165,613 | -42.9%     | \$378,715                | \$378,895 | + 0.0%  |
| Price Per Square Foot*                   | \$258     | \$214     | -17.3%     | \$275                    | \$264     | -3.9%   |
| Percent of Original List Price Received* | 101.8%    | 94.3%     | -7.4%      | 95.8%                    | 95.6%     | -0.2%   |
| Days on Market Until Sale                | 5         | 183       | + 3,560.0% | 76                       | 123       | + 61.8% |
| Inventory of Homes for Sale              | 12        | 9         | -25.0%     |                          |           |         |
| Months Supply of Inventory               | 3.9       | 3.9       | 0.0%       |                          |           |         |