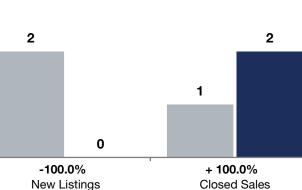

## **December**

|                                          | D         | December  |            | <b>Rolling 12 Months</b> |           |         |
|------------------------------------------|-----------|-----------|------------|--------------------------|-----------|---------|
|                                          | 2023      | 2024      | +/-        | 2023                     | 2024      | +/-     |
| New Listings                             | 2         | 0         | -100.0%    | 53                       | 54        | + 1.9%  |
| Closed Sales                             | 1         | 2         | + 100.0%   | 33                       | 24        | -27.3%  |
| Median Sales Price*                      | \$290,000 | \$165,613 | -42.9%     | \$207,000                | \$269,000 | + 30.0% |
| Average Sales Price*                     | \$290,000 | \$165,613 | -42.9%     | \$378,715                | \$378,895 | + 0.0%  |
| Price Per Square Foot*                   | \$258     | \$214     | -17.3%     | \$275                    | \$264     | -3.9%   |
| Percent of Original List Price Received* | 101.8%    | 94.3%     | -7.4%      | 95.8%                    | 95.6%     | -0.2%   |
| Days on Market Until Sale                | 5         | 183       | + 3,560.0% | 76                       | 123       | + 61.8% |
| Inventory of Homes for Sale              | 12        | 9         | -25.0%     |                          |           |         |
| Months Supply of Inventory               | 3.9       | 3.9       | 0.0%       |                          |           |         |