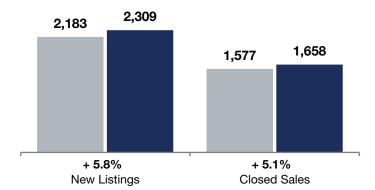

|                                          | F         | February  |         |           | <b>Rolling 12 Months</b> |         |  |
|------------------------------------------|-----------|-----------|---------|-----------|--------------------------|---------|--|
|                                          | 2024      | 2025      | +/-     | 2024      | 2025                     | +/-     |  |
| New Listings                             | 159       | 129       | -18.9%  | 2,183     | 2,309                    | + 5.8%  |  |
| Closed Sales                             | 62        | 68        | + 9.7%  | 1,577     | 1,658                    | + 5.1%  |  |
| Median Sales Price*                      | \$312,750 | \$295,000 | -5.7%   | \$337,500 | \$355,000                | + 5.2%  |  |
| Average Sales Price*                     | \$385,992 | \$494,253 | + 28.0% | \$449,552 | \$474,415                | + 5.5%  |  |
| Price Per Square Foot*                   | \$191     | \$288     | + 50.2% | \$240     | \$253                    | + 5.3%  |  |
| Percent of Original List Price Received* | 96.6%     | 93.3%     | -3.4%   | 97.5%     | 96.6%                    | -0.9%   |  |
| Days on Market Until Sale                | 62        | 109       | + 75.8% | 51        | 61                       | + 19.6% |  |
| Inventory of Homes for Sale              | 382       | 400       | + 4.7%  |           |                          |         |  |
| Months Supply of Inventory               | 2.9       | 3.0       | + 3.4%  |           |                          |         |  |

## **Rolling 12 Months**