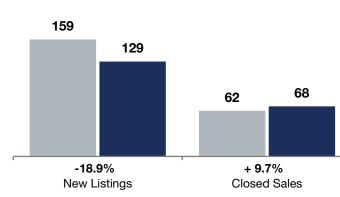

|              | - 18.9%                          | <b>+ 9.7%</b>             | - 5.7%                          |
|--------------|----------------------------------|---------------------------|---------------------------------|
| Droipord MCA | Change in<br><b>New Listings</b> | Change in<br>Closed Sales | Change in<br>Median Sales Price |
| Brainerd MSA |                                  |                           |                                 |

|                                          | F         | February  |         |           | <b>Rolling 12 Months</b> |         |  |
|------------------------------------------|-----------|-----------|---------|-----------|--------------------------|---------|--|
|                                          | 2024      | 2025      | +/-     | 2024      | 2025                     | +/-     |  |
| New Listings                             | 159       | 129       | -18.9%  | 2,183     | 2,309                    | + 5.8%  |  |
| Closed Sales                             | 62        | 68        | + 9.7%  | 1,577     | 1,658                    | + 5.1%  |  |
| Median Sales Price*                      | \$312,750 | \$295,000 | -5.7%   | \$337,500 | \$355,000                | + 5.2%  |  |
| Average Sales Price*                     | \$385,992 | \$494,253 | + 28.0% | \$449,552 | \$474,415                | + 5.5%  |  |
| Price Per Square Foot*                   | \$191     | \$288     | + 50.2% | \$240     | \$253                    | + 5.3%  |  |
| Percent of Original List Price Received* | 96.6%     | 93.3%     | -3.4%   | 97.5%     | 96.6%                    | -0.9%   |  |
| Days on Market Until Sale                | 62        | 109       | + 75.8% | 51        | 61                       | + 19.6% |  |
| Inventory of Homes for Sale              | 382       | 400       | + 4.7%  |           |                          |         |  |
| Months Supply of Inventory               | 2.9       | 3.0       | + 3.4%  |           |                          |         |  |

## February