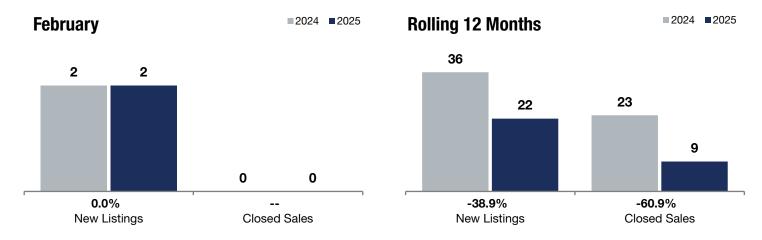

**Rolling 12 Months** 

|                                          | -    | . owner, |         |           |           |        |  |
|------------------------------------------|------|----------|---------|-----------|-----------|--------|--|
|                                          | 2024 | 2025     | +/-     | 2024      | 2025      | +/-    |  |
| New Listings                             | 2    | 2        | 0.0%    | 36        | 22        | -38.9% |  |
| Closed Sales                             | 0    | 0        |         | 23        | 9         | -60.9% |  |
| Median Sales Price*                      | \$0  | \$0      |         | \$155,000 | \$165,000 | + 6.5% |  |
| Average Sales Price*                     | \$0  | \$0      |         | \$167,191 | \$165,267 | -1.2%  |  |
| Price Per Square Foot*                   | \$0  | \$0      |         | \$167     | \$151     | -9.5%  |  |
| Percent of Original List Price Received* | 0.0% | 0.0%     |         | 94.0%     | 86.3%     | -8.2%  |  |
| Days on Market Until Sale                | 0    | 0        |         | 136       | 103       | -24.3% |  |
| Inventory of Homes for Sale              | 11   | 10       | -9.1%   |           |           |        |  |
| Months Supply of Inventory               | 5.2  | 8.0      | + 53.8% |           |           |        |  |

**February** 

<sup>\*</sup> Does not account for seller concessions. | Activity for one month can sometimes look extreme due to small sample size.

<sup>\*\*</sup> Each dot represents the change in median sales price from the prior year using a 6-month weighted average.