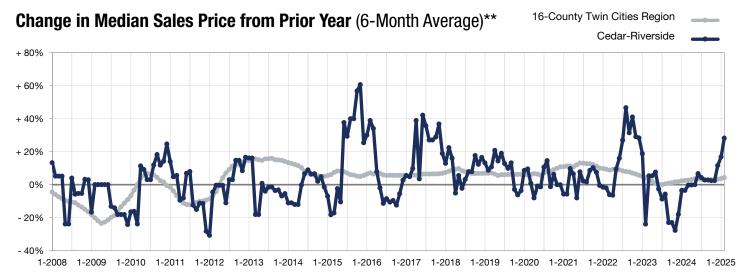

**February** 

<sup>\*</sup> Does not account for seller concessions. | Activity for one month can sometimes look extreme due to small sample size.

<sup>\*\*</sup> Each dot represents the change in median sales price from the prior year using a 6-month weighted average.

This means that each of the 6 months used in a dot are proportioned according to their share of sales during that period.