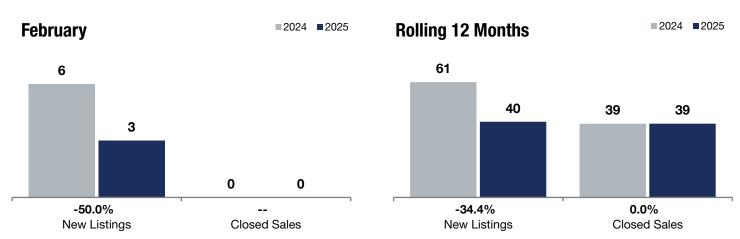

|         | - 50.0%      |              |                    |
|---------|--------------|--------------|--------------------|
|         | Change in    | Change in    | Change in          |
| Central | New Listings | Closed Sales | Median Sales Price |

|                                          | I    | February |        |           | <b>Rolling 12 Months</b> |          |  |
|------------------------------------------|------|----------|--------|-----------|--------------------------|----------|--|
|                                          | 2024 | 2025     | + / -  | 2024      | 2025                     | + / -    |  |
| New Listings                             | 6    | 3        | -50.0% | 61        | 40                       | -34.4%   |  |
| Closed Sales                             | 0    | 0        |        | 39        | 39                       | 0.0%     |  |
| Median Sales Price*                      | \$0  | \$0      |        | \$299,900 | \$292,000                | -2.6%    |  |
| Average Sales Price*                     | \$0  | \$0      |        | \$307,567 | \$298,645                | -2.9%    |  |
| Price Per Square Foot*                   | \$0  | \$0      |        | \$166     | \$175                    | + 5.7%   |  |
| Percent of Original List Price Received* | 0.0% | 0.0%     |        | 100.4%    | 97.5%                    | -2.9%    |  |
| Days on Market Until Sale                | 0    | 0        |        | 22        | 47                       | + 113.6% |  |
| Inventory of Homes for Sale              | 10   | 3        | -70.0% |           |                          |          |  |
| Months Supply of Inventory               | 2.8  | 0.8      | -71.4% |           |                          |          |  |