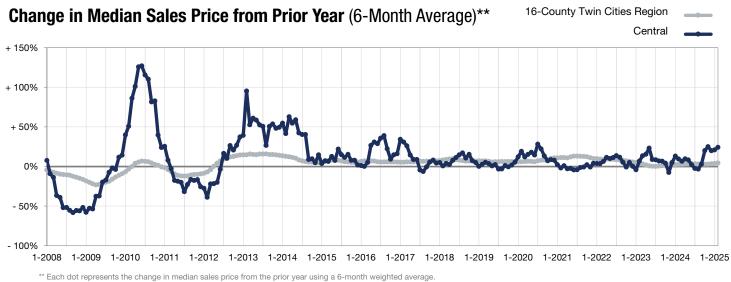

\* Does not account for seller concessions. | Activity for one month can sometimes look extreme due to small sample size.

This means that each of the 6 months used in a dot are proportioned according to their share of sales during that period.