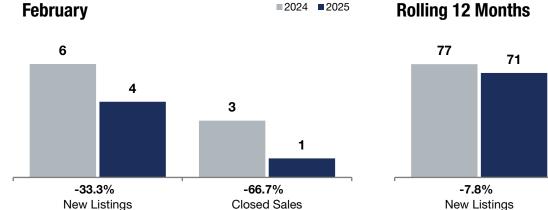

**Rolling 12 Months** 

- 33.3%

- 66.7%

+ 51.4%

Change in **New Listings** 

**February** 

Change in **Closed Sales** 

Change in **Median Sales Price** 

**■2024 ■2025** 

## Cleveland

|        |           | <i>!</i> |           |           |        |
|--------|-----------|----------|-----------|-----------|--------|
| 024    | 2025      | +/-      | 2024      | 2025      | +/-    |
| 6      | 4         | -33.3%   | 77        | 71        | -7.8%  |
| 3      | 1         | -66.7%   | 68        | 60        | -11.8% |
| 75,000 | \$264,900 | + 51.4%  | \$237,450 | \$256,000 | + 7.8% |
| 71,333 | \$264,900 | + 54.6%  | \$242,843 | \$246,519 | + 1.5% |
|        |           |          |           |           |        |

|                                                                                                                                                                                                                                                                                                                                                                                                                                                                                                                                                                                                                                                                                                                                                                                                                                                                                                                                                                                                                                                                                                                                                                                                                                                                                                                                                                                                                                                                                                                                                                                                                                                                                                                                                                                                                                                                                                                                                                                                                                                                                                                                |           |           | • /      |           |           | • •     |  |
|--------------------------------------------------------------------------------------------------------------------------------------------------------------------------------------------------------------------------------------------------------------------------------------------------------------------------------------------------------------------------------------------------------------------------------------------------------------------------------------------------------------------------------------------------------------------------------------------------------------------------------------------------------------------------------------------------------------------------------------------------------------------------------------------------------------------------------------------------------------------------------------------------------------------------------------------------------------------------------------------------------------------------------------------------------------------------------------------------------------------------------------------------------------------------------------------------------------------------------------------------------------------------------------------------------------------------------------------------------------------------------------------------------------------------------------------------------------------------------------------------------------------------------------------------------------------------------------------------------------------------------------------------------------------------------------------------------------------------------------------------------------------------------------------------------------------------------------------------------------------------------------------------------------------------------------------------------------------------------------------------------------------------------------------------------------------------------------------------------------------------------|-----------|-----------|----------|-----------|-----------|---------|--|
| New Listings                                                                                                                                                                                                                                                                                                                                                                                                                                                                                                                                                                                                                                                                                                                                                                                                                                                                                                                                                                                                                                                                                                                                                                                                                                                                                                                                                                                                                                                                                                                                                                                                                                                                                                                                                                                                                                                                                                                                                                                                                                                                                                                   | 6         | 4         | -33.3%   | 77        | 71        | -7.8%   |  |
| Closed Sales                                                                                                                                                                                                                                                                                                                                                                                                                                                                                                                                                                                                                                                                                                                                                                                                                                                                                                                                                                                                                                                                                                                                                                                                                                                                                                                                                                                                                                                                                                                                                                                                                                                                                                                                                                                                                                                                                                                                                                                                                                                                                                                   |           | 1         | -66.7%   | 68        | 60        | -11.8%  |  |
| Median Sales Price*                                                                                                                                                                                                                                                                                                                                                                                                                                                                                                                                                                                                                                                                                                                                                                                                                                                                                                                                                                                                                                                                                                                                                                                                                                                                                                                                                                                                                                                                                                                                                                                                                                                                                                                                                                                                                                                                                                                                                                                                                                                                                                            |           | \$264,900 | + 51.4%  | \$237,450 | \$256,000 | + 7.8%  |  |
| Average Sales Price*                                                                                                                                                                                                                                                                                                                                                                                                                                                                                                                                                                                                                                                                                                                                                                                                                                                                                                                                                                                                                                                                                                                                                                                                                                                                                                                                                                                                                                                                                                                                                                                                                                                                                                                                                                                                                                                                                                                                                                                                                                                                                                           | \$171,333 | \$264,900 | + 54.6%  | \$242,843 | \$246,519 | + 1.5%  |  |
| Price Per Square Foot*                                                                                                                                                                                                                                                                                                                                                                                                                                                                                                                                                                                                                                                                                                                                                                                                                                                                                                                                                                                                                                                                                                                                                                                                                                                                                                                                                                                                                                                                                                                                                                                                                                                                                                                                                                                                                                                                                                                                                                                                                                                                                                         | \$174     | \$162     | -6.7%    | \$168     | \$176     | + 4.8%  |  |
| Percent of Original List Price Received*                                                                                                                                                                                                                                                                                                                                                                                                                                                                                                                                                                                                                                                                                                                                                                                                                                                                                                                                                                                                                                                                                                                                                                                                                                                                                                                                                                                                                                                                                                                                                                                                                                                                                                                                                                                                                                                                                                                                                                                                                                                                                       | 100.2%    | 100.0%    | -0.2%    | 100.2%    | 99.3%     | -0.9%   |  |
| Days on Market Until Sale                                                                                                                                                                                                                                                                                                                                                                                                                                                                                                                                                                                                                                                                                                                                                                                                                                                                                                                                                                                                                                                                                                                                                                                                                                                                                                                                                                                                                                                                                                                                                                                                                                                                                                                                                                                                                                                                                                                                                                                                                                                                                                      | 22        | 100       | + 354.5% | 30        | 37        | + 23.3% |  |
| Inventory of Homes for Sale                                                                                                                                                                                                                                                                                                                                                                                                                                                                                                                                                                                                                                                                                                                                                                                                                                                                                                                                                                                                                                                                                                                                                                                                                                                                                                                                                                                                                                                                                                                                                                                                                                                                                                                                                                                                                                                                                                                                                                                                                                                                                                    | 10        | 3         | -70.0%   |           |           |         |  |
| Months Supply of Inventory                                                                                                                                                                                                                                                                                                                                                                                                                                                                                                                                                                                                                                                                                                                                                                                                                                                                                                                                                                                                                                                                                                                                                                                                                                                                                                                                                                                                                                                                                                                                                                                                                                                                                                                                                                                                                                                                                                                                                                                                                                                                                                     | 1.8       | 0.6       | -66.7%   |           |           |         |  |
| * Descriptions of the seller appropriate   Astribute for one month are constituted to the street of the service |           |           |          |           |           |         |  |