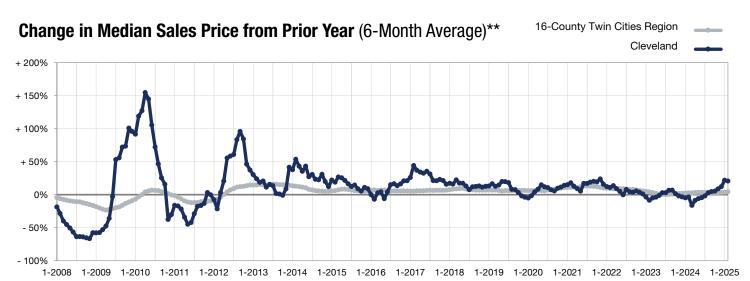

<sup>\*</sup> Does not account for seller concessions. | Activity for one month can sometimes look extreme due to small sample size.

<sup>\*\*</sup> Each dot represents the change in median sales price from the prior year using a 6-month weighted average. This means that each of the 6 months used in a dot are proportioned according to their share of sales during that period.