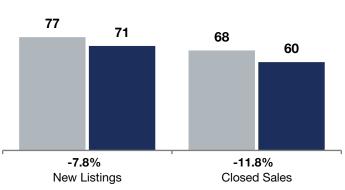

**Rolling 12 Months** 

- 33.3%

- 66.7%

+ 51.4%

Change in **New Listings** 

**February** 

Change in **Closed Sales** 

Change in **Median Sales Price** 

## Cleveland

|        |           | <i>!</i> |           |           |        |
|--------|-----------|----------|-----------|-----------|--------|
| 024    | 2025      | +/-      | 2024      | 2025      | +/-    |
| 6      | 4         | -33.3%   | 77        | 71        | -7.8%  |
| 3      | 1         | -66.7%   | 68        | 60        | -11.8% |
| 75,000 | \$264,900 | + 51.4%  | \$237,450 | \$256,000 | + 7.8% |
| 71,333 | \$264,900 | + 54.6%  | \$242,843 | \$246,519 | + 1.5% |
|        |           |          |           |           |        |

|                                                                                                                                                                                                                                                                                                                                                                                                                                                                                                                                                                                                                                                                                                                                                                                                                                                                                                                                                                                                                                                                                                                                                                                                                                                                                                                                                                                                                                                                                                                                                                                                                                                                                                                                                                                                                                                                                                                                                                                                                                                                                                                                |           |           | • /      |           |           | • •     |  |
|--------------------------------------------------------------------------------------------------------------------------------------------------------------------------------------------------------------------------------------------------------------------------------------------------------------------------------------------------------------------------------------------------------------------------------------------------------------------------------------------------------------------------------------------------------------------------------------------------------------------------------------------------------------------------------------------------------------------------------------------------------------------------------------------------------------------------------------------------------------------------------------------------------------------------------------------------------------------------------------------------------------------------------------------------------------------------------------------------------------------------------------------------------------------------------------------------------------------------------------------------------------------------------------------------------------------------------------------------------------------------------------------------------------------------------------------------------------------------------------------------------------------------------------------------------------------------------------------------------------------------------------------------------------------------------------------------------------------------------------------------------------------------------------------------------------------------------------------------------------------------------------------------------------------------------------------------------------------------------------------------------------------------------------------------------------------------------------------------------------------------------|-----------|-----------|----------|-----------|-----------|---------|--|
| New Listings                                                                                                                                                                                                                                                                                                                                                                                                                                                                                                                                                                                                                                                                                                                                                                                                                                                                                                                                                                                                                                                                                                                                                                                                                                                                                                                                                                                                                                                                                                                                                                                                                                                                                                                                                                                                                                                                                                                                                                                                                                                                                                                   | 6         | 4         | -33.3%   | 77        | 71        | -7.8%   |  |
| Closed Sales                                                                                                                                                                                                                                                                                                                                                                                                                                                                                                                                                                                                                                                                                                                                                                                                                                                                                                                                                                                                                                                                                                                                                                                                                                                                                                                                                                                                                                                                                                                                                                                                                                                                                                                                                                                                                                                                                                                                                                                                                                                                                                                   |           | 1         | -66.7%   | 68        | 60        | -11.8%  |  |
| Median Sales Price*                                                                                                                                                                                                                                                                                                                                                                                                                                                                                                                                                                                                                                                                                                                                                                                                                                                                                                                                                                                                                                                                                                                                                                                                                                                                                                                                                                                                                                                                                                                                                                                                                                                                                                                                                                                                                                                                                                                                                                                                                                                                                                            |           | \$264,900 | + 51.4%  | \$237,450 | \$256,000 | + 7.8%  |  |
| Average Sales Price*                                                                                                                                                                                                                                                                                                                                                                                                                                                                                                                                                                                                                                                                                                                                                                                                                                                                                                                                                                                                                                                                                                                                                                                                                                                                                                                                                                                                                                                                                                                                                                                                                                                                                                                                                                                                                                                                                                                                                                                                                                                                                                           | \$171,333 | \$264,900 | + 54.6%  | \$242,843 | \$246,519 | + 1.5%  |  |
| Price Per Square Foot*                                                                                                                                                                                                                                                                                                                                                                                                                                                                                                                                                                                                                                                                                                                                                                                                                                                                                                                                                                                                                                                                                                                                                                                                                                                                                                                                                                                                                                                                                                                                                                                                                                                                                                                                                                                                                                                                                                                                                                                                                                                                                                         | \$174     | \$162     | -6.7%    | \$168     | \$176     | + 4.8%  |  |
| Percent of Original List Price Received*                                                                                                                                                                                                                                                                                                                                                                                                                                                                                                                                                                                                                                                                                                                                                                                                                                                                                                                                                                                                                                                                                                                                                                                                                                                                                                                                                                                                                                                                                                                                                                                                                                                                                                                                                                                                                                                                                                                                                                                                                                                                                       | 100.2%    | 100.0%    | -0.2%    | 100.2%    | 99.3%     | -0.9%   |  |
| Days on Market Until Sale                                                                                                                                                                                                                                                                                                                                                                                                                                                                                                                                                                                                                                                                                                                                                                                                                                                                                                                                                                                                                                                                                                                                                                                                                                                                                                                                                                                                                                                                                                                                                                                                                                                                                                                                                                                                                                                                                                                                                                                                                                                                                                      | 22        | 100       | + 354.5% | 30        | 37        | + 23.3% |  |
| Inventory of Homes for Sale                                                                                                                                                                                                                                                                                                                                                                                                                                                                                                                                                                                                                                                                                                                                                                                                                                                                                                                                                                                                                                                                                                                                                                                                                                                                                                                                                                                                                                                                                                                                                                                                                                                                                                                                                                                                                                                                                                                                                                                                                                                                                                    | 10        | 3         | -70.0%   |           |           |         |  |
| Months Supply of Inventory                                                                                                                                                                                                                                                                                                                                                                                                                                                                                                                                                                                                                                                                                                                                                                                                                                                                                                                                                                                                                                                                                                                                                                                                                                                                                                                                                                                                                                                                                                                                                                                                                                                                                                                                                                                                                                                                                                                                                                                                                                                                                                     | 1.8       | 0.6       | -66.7%   |           |           |         |  |
| * Descriptions of the seller appropriate   Astribute for one month are constituted to the street of the service |           |           |          |           |           |         |  |