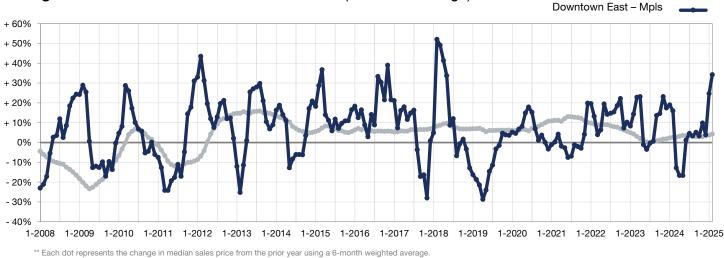

## Change in Median Sales Price from Prior Year (6-Month Average)\*\*

16-County Twin Cities Region

This means that each of the 6 months used in a dot are proportioned according to their share of sales during that period.