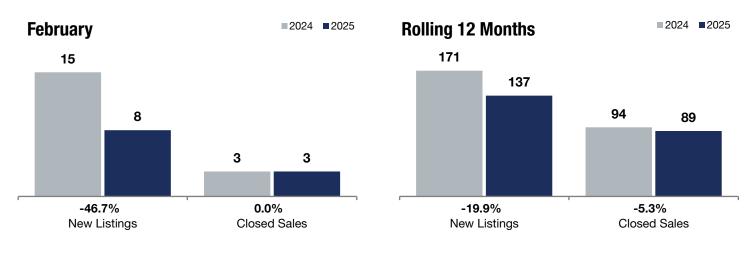

| New L       | ige in<br>istings<br>February                                      | Closed                                                                                                                | ige in<br>I Sales<br>Rollir                                                                                                                                      | Chan<br>Median Sa                                                                                                                                                                                                                                                                                                                   | ales Price                                                                                                                                                                                                                                                                                                                                                                                                 |
|-------------|--------------------------------------------------------------------|-----------------------------------------------------------------------------------------------------------------------|------------------------------------------------------------------------------------------------------------------------------------------------------------------|-------------------------------------------------------------------------------------------------------------------------------------------------------------------------------------------------------------------------------------------------------------------------------------------------------------------------------------|------------------------------------------------------------------------------------------------------------------------------------------------------------------------------------------------------------------------------------------------------------------------------------------------------------------------------------------------------------------------------------------------------------|
|             |                                                                    | ,                                                                                                                     | Rollir                                                                                                                                                           | a 10 M                                                                                                                                                                                                                                                                                                                              |                                                                                                                                                                                                                                                                                                                                                                                                            |
| 2024        |                                                                    |                                                                                                                       | <b>Rolling 12 Months</b>                                                                                                                                         |                                                                                                                                                                                                                                                                                                                                     |                                                                                                                                                                                                                                                                                                                                                                                                            |
| EVET        | 2025                                                               | +/-                                                                                                                   | 2024                                                                                                                                                             | 2025                                                                                                                                                                                                                                                                                                                                | +/-                                                                                                                                                                                                                                                                                                                                                                                                        |
| 15          | 8                                                                  | -46.7%                                                                                                                | 171                                                                                                                                                              | 137                                                                                                                                                                                                                                                                                                                                 | -19.9%                                                                                                                                                                                                                                                                                                                                                                                                     |
| 3           | 3                                                                  | 0.0%                                                                                                                  | 94                                                                                                                                                               | 89                                                                                                                                                                                                                                                                                                                                  | -5.3%                                                                                                                                                                                                                                                                                                                                                                                                      |
| \$842,500   | \$1,260,000                                                        | + 49.6%                                                                                                               | \$650,000                                                                                                                                                        | \$649,900                                                                                                                                                                                                                                                                                                                           | -0.0%                                                                                                                                                                                                                                                                                                                                                                                                      |
| \$1,399,167 | \$1,428,333                                                        | + 2.1%                                                                                                                | \$851,586                                                                                                                                                        | \$807,402                                                                                                                                                                                                                                                                                                                           | -5.2%                                                                                                                                                                                                                                                                                                                                                                                                      |
| \$593       | \$573                                                              | -3.3%                                                                                                                 | \$467                                                                                                                                                            | \$445                                                                                                                                                                                                                                                                                                                               | -4.7%                                                                                                                                                                                                                                                                                                                                                                                                      |
| 96.0%       | 95.6%                                                              | -0.4%                                                                                                                 | 95.9%                                                                                                                                                            | 96.0%                                                                                                                                                                                                                                                                                                                               | + 0.1%                                                                                                                                                                                                                                                                                                                                                                                                     |
| 110         | 170                                                                | + 54.5%                                                                                                               | 110                                                                                                                                                              | 104                                                                                                                                                                                                                                                                                                                                 | -5.5%                                                                                                                                                                                                                                                                                                                                                                                                      |
| 38          | 26                                                                 | -31.6%                                                                                                                |                                                                                                                                                                  |                                                                                                                                                                                                                                                                                                                                     |                                                                                                                                                                                                                                                                                                                                                                                                            |
| 4.6         | 3.6                                                                | -21.7%                                                                                                                |                                                                                                                                                                  |                                                                                                                                                                                                                                                                                                                                     |                                                                                                                                                                                                                                                                                                                                                                                                            |
|             | 15<br>3<br>\$842,500<br>\$1,399,167<br>\$593<br>96.0%<br>110<br>38 | 15 8   3 3   \$842,500 \$1,260,000   \$1,399,167 \$1,428,333   \$593 \$573   \$6.0% 95.6%   110 170   38 26   4.6 3.6 | 15 8 -46.7%   3 3 0.0%   \$842,500 \$1,260,000 + 49.6%   \$1,399,167 \$1,428,333 + 2.1%   \$593 \$573 -3.3%   96.0% 95.6% -0.4%   110 170 + 54.5%   38 26 -31.6% | 15     8     -46.7%     171       3     3     0.0%     94       \$842,500     \$1,260,000     + 49.6%     \$650,000       \$1,399,167     \$1,428,333     + 2.1%     \$851,586       \$593     \$573     -3.3%     \$467       96.0%     95.6%     -0.4%     95.9%       110     170     + 54.5%     110       38     26     -31.6% | 15     8     -46.7%     171     137       3     3     0.0%     94     89       \$842,500     \$1,260,000     + 49.6%     \$650,000     \$649,900       \$1,399,167     \$1,428,333     + 2.1%     \$851,586     \$807,402       \$593     \$573     -3.3%     \$467     \$445       96.0%     95.6%     -0.4%     95.9%     96.0%       110     170     + 54.5%     110     104       38     26     -31.6% |