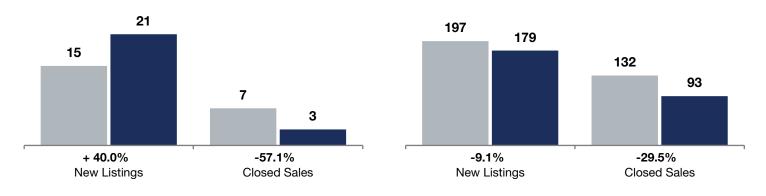

| + 40.0%<br>Change in<br>New Listings |                                                                                 | - 57.1%<br>Change in<br>Closed Sales                                                                                                                                                     |                                                                                                                                                                                                                                                                                                                                 | - 1.6%<br>Change in<br>Median Sales Price                                                                                                                                                                                                                                                                                                          |                                                                                                                                                                                                                                                                                                                                                                                                                                               |
|--------------------------------------|---------------------------------------------------------------------------------|------------------------------------------------------------------------------------------------------------------------------------------------------------------------------------------|---------------------------------------------------------------------------------------------------------------------------------------------------------------------------------------------------------------------------------------------------------------------------------------------------------------------------------|----------------------------------------------------------------------------------------------------------------------------------------------------------------------------------------------------------------------------------------------------------------------------------------------------------------------------------------------------|-----------------------------------------------------------------------------------------------------------------------------------------------------------------------------------------------------------------------------------------------------------------------------------------------------------------------------------------------------------------------------------------------------------------------------------------------|
|                                      |                                                                                 |                                                                                                                                                                                          |                                                                                                                                                                                                                                                                                                                                 |                                                                                                                                                                                                                                                                                                                                                    |                                                                                                                                                                                                                                                                                                                                                                                                                                               |
| 2024                                 | 2025                                                                            | +/-                                                                                                                                                                                      | 2024                                                                                                                                                                                                                                                                                                                            | 2025                                                                                                                                                                                                                                                                                                                                               | +/-                                                                                                                                                                                                                                                                                                                                                                                                                                           |
| 15                                   | 21                                                                              | + 40.0%                                                                                                                                                                                  | 197                                                                                                                                                                                                                                                                                                                             | 179                                                                                                                                                                                                                                                                                                                                                | -9.1%                                                                                                                                                                                                                                                                                                                                                                                                                                         |
| 7                                    | 3                                                                               | -57.1%                                                                                                                                                                                   | 132                                                                                                                                                                                                                                                                                                                             | 93                                                                                                                                                                                                                                                                                                                                                 | -29.5%                                                                                                                                                                                                                                                                                                                                                                                                                                        |
| \$509,000                            | \$501,000                                                                       | -1.6%                                                                                                                                                                                    | \$220,000                                                                                                                                                                                                                                                                                                                       | \$274,000                                                                                                                                                                                                                                                                                                                                          | + 24.5%                                                                                                                                                                                                                                                                                                                                                                                                                                       |
| \$1,173,143                          | \$391,833                                                                       | -66.6%                                                                                                                                                                                   | \$379,053                                                                                                                                                                                                                                                                                                                       | \$403,303                                                                                                                                                                                                                                                                                                                                          | + 6.4%                                                                                                                                                                                                                                                                                                                                                                                                                                        |
| \$493                                | \$304                                                                           | -38.3%                                                                                                                                                                                   | \$292                                                                                                                                                                                                                                                                                                                           | \$316                                                                                                                                                                                                                                                                                                                                              | + 8.0%                                                                                                                                                                                                                                                                                                                                                                                                                                        |
| 90.3%                                | <b>92.1</b> %                                                                   | + 2.0%                                                                                                                                                                                   | 93.7%                                                                                                                                                                                                                                                                                                                           | 94.0%                                                                                                                                                                                                                                                                                                                                              | + 0.3%                                                                                                                                                                                                                                                                                                                                                                                                                                        |
| 191                                  | 108                                                                             | -43.5%                                                                                                                                                                                   | 124                                                                                                                                                                                                                                                                                                                             | 127                                                                                                                                                                                                                                                                                                                                                | + 2.4%                                                                                                                                                                                                                                                                                                                                                                                                                                        |
| 46                                   | 59                                                                              | + 28.3%                                                                                                                                                                                  |                                                                                                                                                                                                                                                                                                                                 |                                                                                                                                                                                                                                                                                                                                                    |                                                                                                                                                                                                                                                                                                                                                                                                                                               |
| 4.2                                  | 7.9                                                                             | + 88.1%                                                                                                                                                                                  |                                                                                                                                                                                                                                                                                                                                 |                                                                                                                                                                                                                                                                                                                                                    |                                                                                                                                                                                                                                                                                                                                                                                                                                               |
|                                      | Chan<br>New Li<br>2024<br>509,000<br>\$1,173,143<br>\$493<br>90.3%<br>191<br>46 | Change in New Listings    Pebruary    2024  2025    2024  2025    15  21    7  3    \$509,000  \$501,000    \$1,173,143  \$391,833    \$493  \$304    90.3%  92.1%    191  108    46  59 | Change in<br>New Listings    Char<br>Closed      Eebruary      2024    2025    + / -      15    21    + 40.0%      7    3    -57.1%      \$509,000    \$501,000    -1.6%      \$1,173,143    \$391,833    -66.6%      \$493    \$304    -38.3%      90.3%    92.1%    + 2.0%      191    108    -43.5%      46    59    + 28.3% | Change in<br>New Listings  Change in<br>Closed Sales    February  Rollin    2024  2025  + / -  2024    15  21  + 40.0%  197    7  3  -57.1%  132    \$509,000  \$501,000  -1.6%  \$220,000    \$11,173,143  \$391,833  -66.6%  \$379,053    \$493  \$304  -38.3%  \$292    90.3%  92.1%  + 2.0%  93.7%    191  108  -43.5%  124    46  59  + 28.3% | Change in<br>New Listings  Change in<br>Closed Sales  Change in<br>Median S    February  Rolling 12 Metain S    2024  2025  + / -  2024  2025    15  21  + 40.0%  197  179    7  3  -57.1%  132  93    \$509,000  \$501,000  -1.6%  \$220,000  \$274,000    \$1,173,143  \$391,833  -66.6%  \$379,053  \$403,303    \$493  \$304  -38.3%  \$292  \$316    90.3%  92.1%  + 2.0%  93.7%  94.0%    191  108  -43.5%  124  127    46  59  + 28.3% |

**February** 

■2024 ■2025

**Rolling 12 Months** 

■2024 ■2025

16-County Twin Cities Region

This means that each of the 6 months used in a dot are proportioned according to their share of sales during that period.