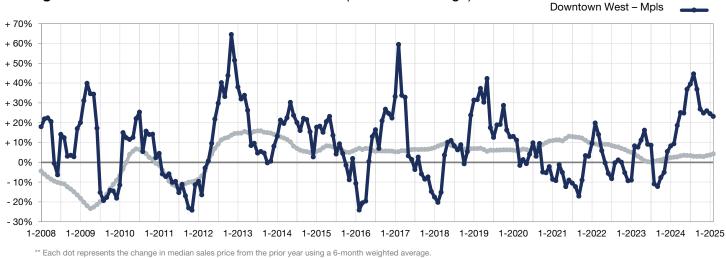

**February** 

■2024 ■2025

**Rolling 12 Months** 

■2024 ■2025

16-County Twin Cities Region

This means that each of the 6 months used in a dot are proportioned according to their share of sales during that period.