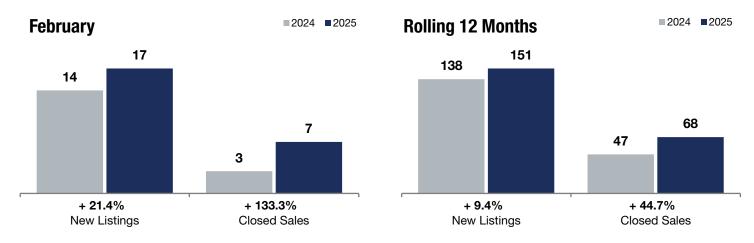

## **Elliot Park**

|                                          | F         | February  |          |           | <b>Rolling 12 Months</b> |         |  |
|------------------------------------------|-----------|-----------|----------|-----------|--------------------------|---------|--|
|                                          | 2024      | 2025      | +/-      | 2024      | 2025                     | +/-     |  |
| New Listings                             | 14        | 17        | + 21.4%  | 138       | 151                      | + 9.4%  |  |
| Closed Sales                             | 3         | 7         | + 133.3% | 47        | 68                       | + 44.7% |  |
| Median Sales Price*                      | \$380,000 | \$286,500 | -24.6%   | \$340,000 | \$323,500                | -4.9%   |  |
| Average Sales Price*                     | \$338,300 | \$347,786 | + 2.8%   | \$353,675 | \$367,877                | + 4.0%  |  |
| Price Per Square Foot*                   | \$231     | \$273     | + 18.1%  | \$275     | \$280                    | + 2.1%  |  |
| Percent of Original List Price Received* | 93.4%     | 94.4%     | + 1.1%   | 95.3%     | 94.8%                    | -0.5%   |  |
| Days on Market Until Sale                | 148       | 263       | + 77.7%  | 134       | 173                      | + 29.1% |  |
| Inventory of Homes for Sale              | 38        | 39        | + 2.6%   |           |                          |         |  |
| Months Supply of Inventory               | 9.3       | 7.0       | -24.7%   |           |                          |         |  |