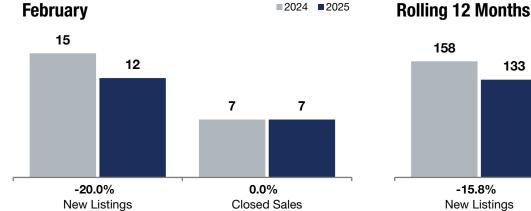

## Jordan Neighborhood

- 20.0%

0.0%

+ 12.5%

Change in New Listings Change in Closed Sales

Change in Median Sales Price

■2024 ■2025

**February** 

**Rolling 12 Months** 

|                                          | 2024      | 2025      | +/-     | 2024      | 2025      | +/-    |
|------------------------------------------|-----------|-----------|---------|-----------|-----------|--------|
| New Listings                             | 15        | 12        | -20.0%  | 158       | 133       | -15.8% |
| Closed Sales                             | 7         | 7         | 0.0%    | 103       | 106       | + 2.9% |
| Median Sales Price*                      | \$200,000 | \$225,000 | + 12.5% | \$217,000 | \$212,450 | -2.1%  |
| Average Sales Price*                     | \$173,929 | \$228,929 | + 31.6% | \$217,028 | \$213,852 | -1.5%  |
| Price Per Square Foot*                   | \$136     | \$137     | + 1.0%  | \$143     | \$152     | + 6.2% |
| Percent of Original List Price Received* | 93.0%     | 97.1%     | + 4.4%  | 96.4%     | 97.5%     | + 1.1% |
| Days on Market Until Sale                | 78        | 52        | -33.3%  | 66        | 64        | -3.0%  |
| Inventory of Homes for Sale              | 30        | 20        | -33.3%  |           |           |        |
| Months Supply of Inventory               | 3.4       | 2.3       | -32.4%  |           |           |        |