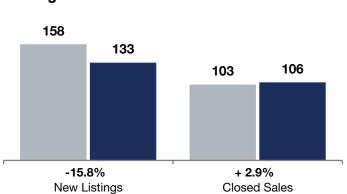

**Rolling 12 Months** 

|                                          | 2024      | 2025      | +/-     | 2024      | 2025      | +/-    |
|------------------------------------------|-----------|-----------|---------|-----------|-----------|--------|
| New Listings                             | 15        | 12        | -20.0%  | 158       | 133       | -15.8% |
| Closed Sales                             | 7         | 7         | 0.0%    | 103       | 106       | + 2.9% |
| Median Sales Price*                      | \$200,000 | \$225,000 | + 12.5% | \$217,000 | \$212,450 | -2.1%  |
| Average Sales Price*                     | \$173,929 | \$228,929 | + 31.6% | \$217,028 | \$213,852 | -1.5%  |
| Price Per Square Foot*                   | \$136     | \$137     | + 1.0%  | \$143     | \$152     | + 6.2% |
| Percent of Original List Price Received* | 93.0%     | 97.1%     | + 4.4%  | 96.4%     | 97.5%     | + 1.1% |
| Days on Market Until Sale                | 78        | 52        | -33.3%  | 66        | 64        | -3.0%  |
| Inventory of Homes for Sale              | 30        | 20        | -33.3%  |           |           |        |
| Months Supply of Inventory               | 3.4       | 2.3       | -32.4%  |           |           |        |