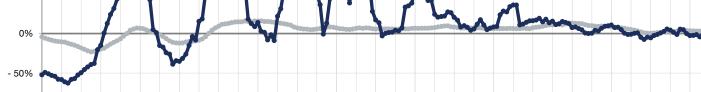

<sup>\*</sup> Does not account for seller concessions. | Activity for one month can sometimes look extreme due to small sample size.

+ 150%

+ 100%

+ 50%

- 100%

1-2008

1-2009 1-2010 1-2011 1-2012 1-2013 1-2014 1-2015 1-2016 1-2017 1-2018 1-2019 1-2020 1-2021 1-2022 1-2023 1-2024 1-2025

<sup>\*\*</sup> Each dot represents the change in median sales price from the prior year using a 6-month weighted average.

This means that each of the 6 months used in a dot are proportioned according to their share of sales during that period.