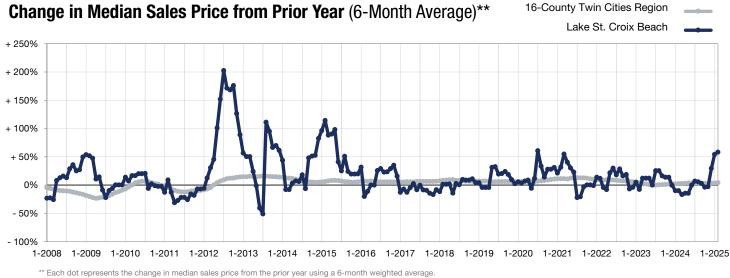

--

\* Does not account for seller concessions. | Activity for one month can sometimes look extreme due to small sample size.

This means that each of the 6 months used in a dot are proportioned according to their share of sales during that period.