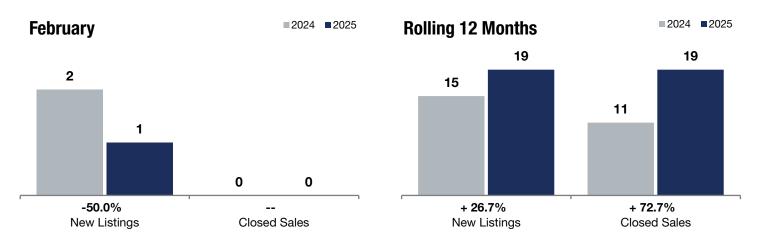

Inventory of Homes for Sale

Months Supply of Inventory

|                                          | - 50.0%<br>Change in<br>New Listings |      | Change in<br>Closed Sales |                   | -                               | -       |
|------------------------------------------|--------------------------------------|------|---------------------------|-------------------|---------------------------------|---------|
| Lake St. Croix<br>Beach                  |                                      |      |                           |                   | Change in<br>Median Sales Price |         |
|                                          | February                             |      |                           | Rolling 12 Months |                                 |         |
|                                          | 2024                                 | 2025 | + / -                     | 2024              | 2025                            | +/-     |
| New Listings                             | 2                                    | 1    | -50.0%                    | 15                | 19                              | + 26.7% |
| Closed Sales                             | 0                                    | 0    |                           | 11                | 19                              | + 72.7% |
| Median Sales Price*                      | \$0                                  | \$0  |                           | \$340,000         | \$370,000                       | + 8.8%  |
| Average Sales Price*                     | \$0                                  | \$0  |                           | \$345,727         | \$359,095                       | + 3.9%  |
| Price Per Square Foot*                   | \$0                                  | \$0  |                           | \$217             | \$227                           | + 4.6%  |
| Percent of Original List Price Received* | 0.0%                                 | 0.0% |                           | 105.5%            | 101.0%                          | -4.3%   |
| Days on Market Until Sale                | 0                                    | 0    |                           | 19                | 33                              | + 73.7% |

2

1.2

1

0.4

-50.0%

-66.7%

---

---

--

\* Does not account for seller concessions. | Activity for one month can sometimes look extreme due to small sample size.

This means that each of the 6 months used in a dot are proportioned according to their share of sales during that period.