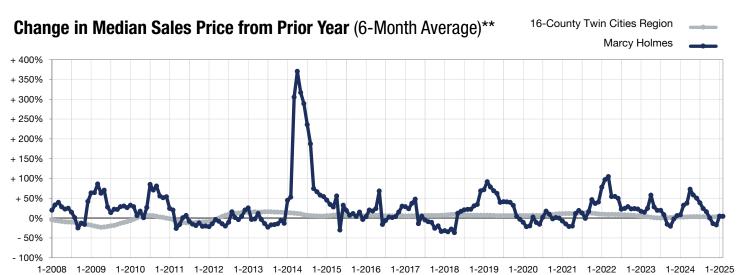

<sup>\*</sup> Does not account for seller concessions. | Activity for one month can sometimes look extreme due to small sample size.

<sup>\*\*</sup> Each dot represents the change in median sales price from the prior year using a 6-month weighted average.

This means that each of the 6 months used in a dot are proportioned according to their share of sales during that period.