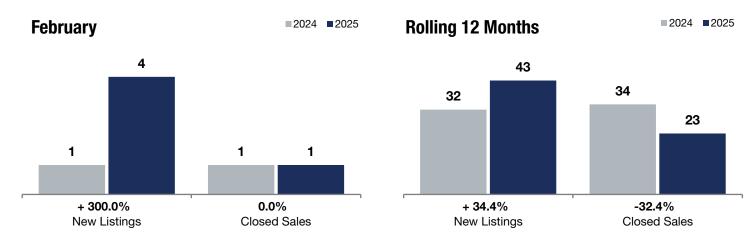

## **Marcy Holmes**

| + 300.0%     | 0.0%         | - 63.4%            |
|--------------|--------------|--------------------|
| Change in    | Change in    | Change in          |
| New Listings | Closed Sales | Median Sales Price |

| February | oruary |        | Rolling 12 Month |      |   |  |  |
|----------|--------|--------|------------------|------|---|--|--|
| 0005     | ,      | $\Box$ | 0004             | 0005 | , |  |  |

|                                          | 2024      | 2025      | +/-        | 2024      | 2025      | +/-     |
|------------------------------------------|-----------|-----------|------------|-----------|-----------|---------|
| New Listings                             | 1         | 4         | + 300.0%   | 32        | 43        | + 34.4% |
| Closed Sales                             | 1         | 1         | 0.0%       | 34        | 23        | -32.4%  |
| Median Sales Price*                      | \$930,000 | \$340,000 | -63.4%     | \$395,000 | \$407,000 | + 3.0%  |
| Average Sales Price*                     | \$930,000 | \$340,000 | -63.4%     | \$624,042 | \$562,724 | -9.8%   |
| Price Per Square Foot*                   | \$401     | \$228     | -43.1%     | \$321     | \$314     | -2.0%   |
| Percent of Original List Price Received* | 100.0%    | 100.0%    | 0.0%       | 96.0%     | 97.7%     | + 1.8%  |
| Days on Market Until Sale                | 6         | 194       | + 3,133.3% | 101       | 69        | -31.7%  |
| Inventory of Homes for Sale              | 3         | 8         | + 166.7%   |           |           |         |
| Months Supply of Inventory               | 0.9       | 3.7       | + 311.1%   |           |           |         |