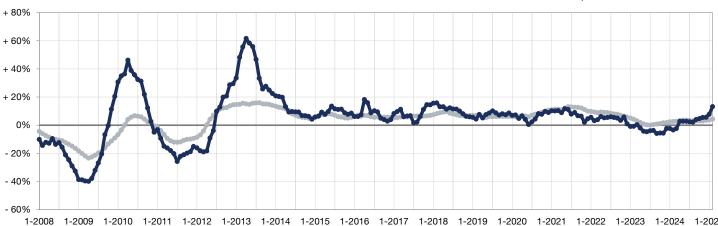

#### Change in Median Sales Price from Prior Year (6-Month Average)\*\*

<sup>\*\*</sup> Each dot represents the change in median sales price from the prior year using a 6-month weighted average.

This means that each of the 6 months used in a dot are proportioned according to their share of sales during that period.