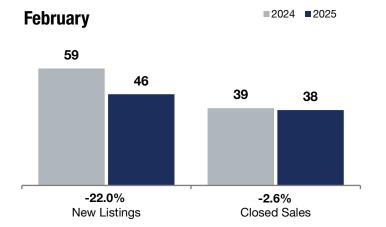

#### **February**

# Minneapolis – Southwest

- 22.0%

- 2.6%

+ 20.7%

Change in New Listings Change in Closed Sales

Change in Median Sales Price

#### **Rolling 12 Months**

|                                          | 2024      | 2025      | +/-     | 2024      | 2025      | +/-     |
|------------------------------------------|-----------|-----------|---------|-----------|-----------|---------|
| New Listings                             | 59        | 46        | -22.0%  | 888       | 870       | -2.0%   |
| Closed Sales                             | 39        | 38        | -2.6%   | 699       | 694       | -0.7%   |
| Median Sales Price*                      | \$455,000 | \$549,250 | + 20.7% | \$480,000 | \$515,500 | + 7.4%  |
| Average Sales Price*                     | \$554,810 | \$647,364 | + 16.7% | \$577,085 | \$610,074 | + 5.7%  |
| Price Per Square Foot*                   | \$267     | \$286     | + 7.0%  | \$281     | \$286     | + 1.7%  |
| Percent of Original List Price Received* | 99.8%     | 98.2%     | -1.6%   | 99.2%     | 99.2%     | 0.0%    |
| Days on Market Until Sale                | 46        | 78        | + 69.6% | 35        | 41        | + 17.1% |
| Inventory of Homes for Sale              | 71        | 52        | -26.8%  |           |           |         |
| Months Supply of Inventory               | 1.2       | 0.9       | -25.0%  |           |           |         |