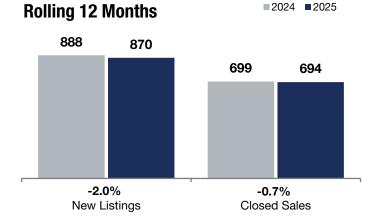

#### **Rolling 12 Months**

|                                          | 2024      | 2025      | +/-     | 2024      | 2025      | +/-     |
|------------------------------------------|-----------|-----------|---------|-----------|-----------|---------|
| New Listings                             | 59        | 46        | -22.0%  | 888       | 870       | -2.0%   |
| Closed Sales                             | 39        | 38        | -2.6%   | 699       | 694       | -0.7%   |
| Median Sales Price*                      | \$455,000 | \$549,250 | + 20.7% | \$480,000 | \$515,500 | + 7.4%  |
| Average Sales Price*                     | \$554,810 | \$647,364 | + 16.7% | \$577,085 | \$610,074 | + 5.7%  |
| Price Per Square Foot*                   | \$267     | \$286     | + 7.0%  | \$281     | \$286     | + 1.7%  |
| Percent of Original List Price Received* | 99.8%     | 98.2%     | -1.6%   | 99.2%     | 99.2%     | 0.0%    |
| Days on Market Until Sale                | 46        | 78        | + 69.6% | 35        | 41        | + 17.1% |
| Inventory of Homes for Sale              | 71        | 52        | -26.8%  |           |           |         |
| Months Supply of Inventory               | 1.2       | 0.9       | -25.0%  |           |           |         |