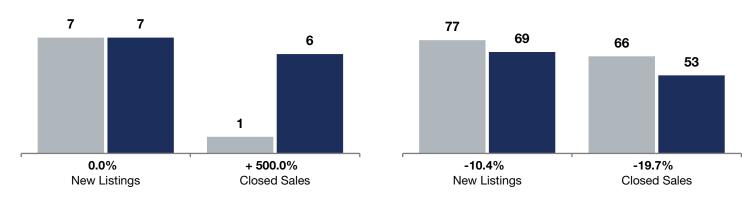

|                                          | F         | February  |          |           | <b>Rolling 12 Months</b> |         |  |
|------------------------------------------|-----------|-----------|----------|-----------|--------------------------|---------|--|
|                                          | 2024      | 2025      | +/-      | 2024      | 2025                     | +/-     |  |
| New Listings                             | 7         | 7         | 0.0%     | 77        | 69                       | -10.4%  |  |
| Closed Sales                             | 1         | 6         | + 500.0% | 66        | 53                       | -19.7%  |  |
| Median Sales Price*                      | \$335,000 | \$411,000 | + 22.7%  | \$395,000 | \$401,000                | + 1.5%  |  |
| Average Sales Price*                     | \$335,000 | \$373,233 | + 11.4%  | \$404,313 | \$429,208                | + 6.2%  |  |
| Price Per Square Foot*                   | \$321     | \$262     | -18.3%   | \$245     | \$248                    | + 1.4%  |  |
| Percent of Original List Price Received* | 95.7%     | 102.1%    | + 6.7%   | 102.1%    | 101.9%                   | -0.2%   |  |
| Days on Market Until Sale                | 47        | 21        | -55.3%   | 19        | 25                       | + 31.6% |  |
| Inventory of Homes for Sale              | 9         | 4         | -55.6%   |           |                          |         |  |
| Months Supply of Inventory               | 1.8       | 0.9       | -50.0%   |           |                          |         |  |