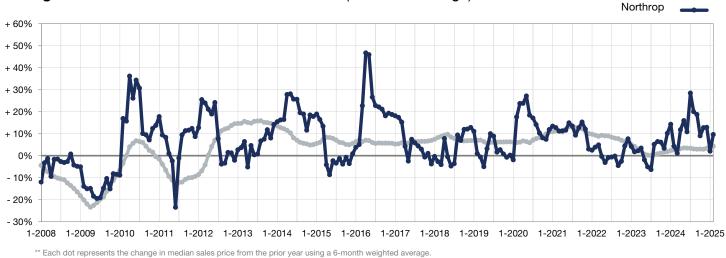

## Change in Median Sales Price from Prior Year (6-Month Average)\*\*

16-County Twin Cities Region

This means that each of the 6 months used in a dot are proportioned according to their share of sales during that period.