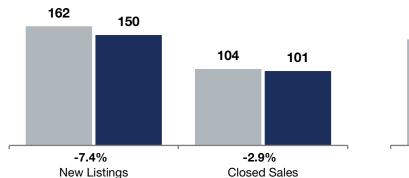

|                                          | F         | February      |        |           | <b>Rolling 12 Months</b> |         |  |
|------------------------------------------|-----------|---------------|--------|-----------|--------------------------|---------|--|
|                                          | 2024      | 2025          | +/-    | 2024      | 2025                     | +/-     |  |
| New Listings                             | 162       | 150           | -7.4%  | 2,402     | 2,537                    | + 5.6%  |  |
| Closed Sales                             | 104       | 101           | -2.9%  | 1,968     | 2,064                    | + 4.9%  |  |
| Median Sales Price*                      | \$257,889 | \$279,000     | + 8.2% | \$270,000 | \$289,000                | + 7.0%  |  |
| Average Sales Price*                     | \$283,417 | \$302,983     | + 6.9% | \$300,534 | \$315,102                | + 4.8%  |  |
| Price Per Square Foot*                   | \$158     | \$159         | + 0.4% | \$157     | \$165                    | + 5.0%  |  |
| Percent of Original List Price Received* | 97.4%     | <b>96.4</b> % | -1.0%  | 98.7%     | 97.9%                    | -0.8%   |  |
| Days on Market Until Sale                | 76        | 76            | 0.0%   | 42        | 51                       | + 21.4% |  |
| Inventory of Homes for Sale              | 319       | 308           | -3.4%  |           |                          |         |  |
| Months Supply of Inventory               | 1.9       | 1.8           | -5.3%  |           |                          |         |  |

## **February**