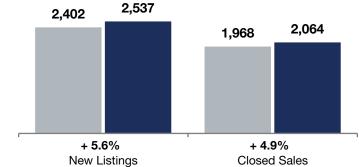

|                                          | F         | February      |        |           | <b>Rolling 12 Months</b> |         |  |
|------------------------------------------|-----------|---------------|--------|-----------|--------------------------|---------|--|
|                                          | 2024      | 2025          | +/-    | 2024      | 2025                     | +/-     |  |
| New Listings                             | 162       | 150           | -7.4%  | 2,402     | 2,537                    | + 5.6%  |  |
| Closed Sales                             | 104       | 101           | -2.9%  | 1,968     | 2,064                    | + 4.9%  |  |
| Median Sales Price*                      | \$257,889 | \$279,000     | + 8.2% | \$270,000 | \$289,000                | + 7.0%  |  |
| Average Sales Price*                     | \$283,417 | \$302,983     | + 6.9% | \$300,534 | \$315,102                | + 4.8%  |  |
| Price Per Square Foot*                   | \$158     | \$159         | + 0.4% | \$157     | \$165                    | + 5.0%  |  |
| Percent of Original List Price Received* | 97.4%     | <b>96.4</b> % | -1.0%  | 98.7%     | 97.9%                    | -0.8%   |  |
| Days on Market Until Sale                | 76        | 76            | 0.0%   | 42        | 51                       | + 21.4% |  |
| Inventory of Homes for Sale              | 319       | 308           | -3.4%  |           |                          |         |  |
| Months Supply of Inventory               | 1.9       | 1.8           | -5.3%  |           |                          |         |  |

## **Rolling 12 Months**