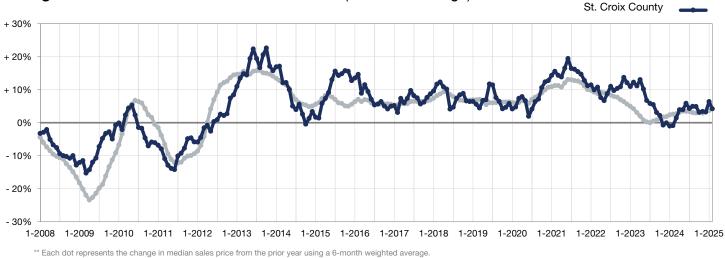

## Change in Median Sales Price from Prior Year (6-Month Average)\*\*

16-County Twin Cities Region

This means that each of the 6 months used in a dot are proportioned according to their share of sales during that period.