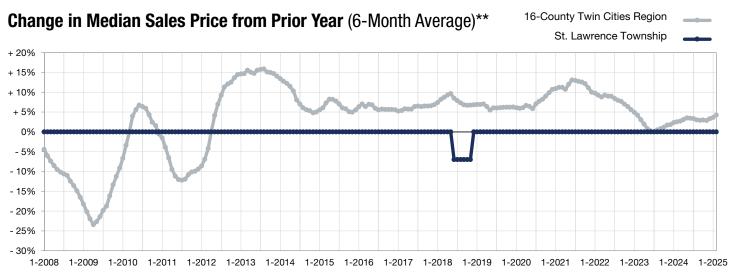

**February** 

<sup>\*</sup> Does not account for seller concessions. | Activity for one month can sometimes look extreme due to small sample size.

<sup>\*\*</sup> Each dot represents the change in median sales price from the prior year using a 6-month weighted average.

This means that each of the 6 months used in a dot are proportioned according to their share of sales during that period.