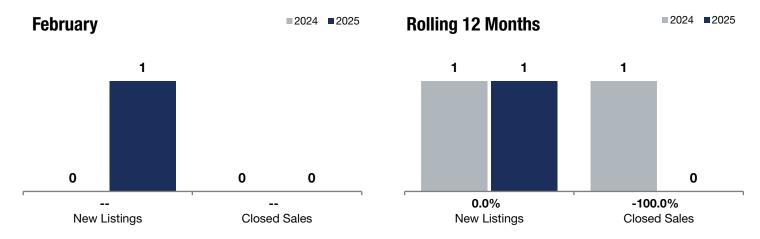

**Rolling 12 Months** 

## St. Lawrence Township

| Change in    | Change in    | Change in          |
|--------------|--------------|--------------------|
| New Listings | Closed Sales | Median Sales Price |

| 2024 | 2025                                                    | +/-                                                                                                                                                                                                                 | 2024                                                                                                                                                             | 2025                                                                                                                                                                                                                                                                                                                                                  | +/-                                                                                                                                                                                                                                                                                                                                                                                                                                             |
|------|---------------------------------------------------------|---------------------------------------------------------------------------------------------------------------------------------------------------------------------------------------------------------------------|------------------------------------------------------------------------------------------------------------------------------------------------------------------|-------------------------------------------------------------------------------------------------------------------------------------------------------------------------------------------------------------------------------------------------------------------------------------------------------------------------------------------------------|-------------------------------------------------------------------------------------------------------------------------------------------------------------------------------------------------------------------------------------------------------------------------------------------------------------------------------------------------------------------------------------------------------------------------------------------------|
| 0    | 1                                                       |                                                                                                                                                                                                                     | 1                                                                                                                                                                | 1                                                                                                                                                                                                                                                                                                                                                     | 0.0%                                                                                                                                                                                                                                                                                                                                                                                                                                            |
| 0    | 0                                                       |                                                                                                                                                                                                                     | 1                                                                                                                                                                | 0                                                                                                                                                                                                                                                                                                                                                     | -100.0%                                                                                                                                                                                                                                                                                                                                                                                                                                         |
| \$0  | \$0                                                     |                                                                                                                                                                                                                     | \$540,000                                                                                                                                                        | \$0                                                                                                                                                                                                                                                                                                                                                   | -100.0%                                                                                                                                                                                                                                                                                                                                                                                                                                         |
| \$0  | \$0                                                     |                                                                                                                                                                                                                     | \$540,000                                                                                                                                                        | \$0                                                                                                                                                                                                                                                                                                                                                   | -100.0%                                                                                                                                                                                                                                                                                                                                                                                                                                         |
| \$0  | \$0                                                     |                                                                                                                                                                                                                     | \$170                                                                                                                                                            | \$0                                                                                                                                                                                                                                                                                                                                                   | -100.0%                                                                                                                                                                                                                                                                                                                                                                                                                                         |
| 0.0% | 0.0%                                                    |                                                                                                                                                                                                                     | 108.2%                                                                                                                                                           | 0.0%                                                                                                                                                                                                                                                                                                                                                  | -100.0%                                                                                                                                                                                                                                                                                                                                                                                                                                         |
| 0    | 0                                                       |                                                                                                                                                                                                                     | 13                                                                                                                                                               | 0                                                                                                                                                                                                                                                                                                                                                     | -100.0%                                                                                                                                                                                                                                                                                                                                                                                                                                         |
| 0    | 1                                                       |                                                                                                                                                                                                                     |                                                                                                                                                                  |                                                                                                                                                                                                                                                                                                                                                       |                                                                                                                                                                                                                                                                                                                                                                                                                                                 |
| 0.0  | 0.0                                                     |                                                                                                                                                                                                                     |                                                                                                                                                                  |                                                                                                                                                                                                                                                                                                                                                       |                                                                                                                                                                                                                                                                                                                                                                                                                                                 |
|      | 2024<br>0<br>0<br>\$0<br>\$0<br>\$0<br>\$0<br>0.0%<br>0 | 2024         2025           0         1           0         0           \$0         \$0           \$0         \$0           \$0         \$0           0.0%         0.0%           0         0           0         1 | 2024     2025     + / -       0     1        0     0        \$0     \$0        \$0     \$0        \$0     \$0        0.0%     0.0%        0     0        0     1 | 2024         2025         + / -         2024           0         1          1           0         0          1           \$0         \$0          \$540,000           \$0         \$0          \$540,000           \$0         \$0          \$170           0.0%         0.0%          108.2%           0         0          13           0         1 | 2024         2025         +/-         2024         2025           0         1          1         1           0         0          1         0           \$0         \$0          \$540,000         \$0           \$0         \$0          \$540,000         \$0           \$0         \$0          \$170         \$0           0.0%         0.0%          108.2%         0.0%           0         0          13         0           0         1 |

**February** 

<sup>\*</sup> Does not account for seller concessions. | Activity for one month can sometimes look extreme due to small sample size.

<sup>\*\*</sup> Each dot represents the change in median sales price from the prior year using a 6-month weighted average.