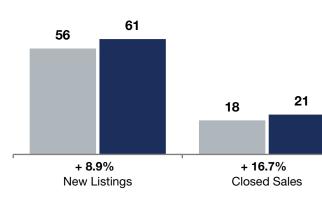

|                                          | F         | February  |         |           | <b>Rolling 12 Months</b> |         |  |
|------------------------------------------|-----------|-----------|---------|-----------|--------------------------|---------|--|
|                                          | 2024      | 2025      | +/-     | 2024      | 2025                     | +/-     |  |
| New Listings                             | 56        | 61        | + 8.9%  | 704       | 776                      | + 10.2% |  |
| Closed Sales                             | 18        | 21        | + 16.7% | 380       | 386                      | + 1.6%  |  |
| Median Sales Price*                      | \$490,200 | \$439,900 | -10.3%  | \$439,495 | \$439,900                | + 0.1%  |  |
| Average Sales Price*                     | \$467,583 | \$452,892 | -3.1%   | \$455,881 | \$458,105                | + 0.5%  |  |
| Price Per Square Foot*                   | \$208     | \$192     | -7.6%   | \$189     | \$193                    | + 1.6%  |  |
| Percent of Original List Price Received* | 96.2%     | 96.4%     | + 0.2%  | 97.9%     | 98.0%                    | + 0.1%  |  |
| Days on Market Until Sale                | 57        | 70        | + 22.8% | 55        | 53                       | -3.6%   |  |
| Inventory of Homes for Sale              | 72        | 104       | + 44.4% |           |                          |         |  |
| Months Supply of Inventory               | 2.3       | 3.1       | + 34.8% |           |                          |         |  |

## **February**