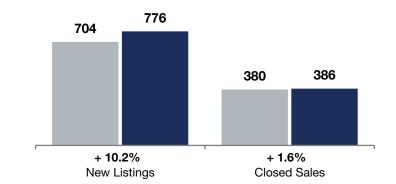

|                                          | F         | February  |         |           | <b>Rolling 12 Months</b> |         |  |
|------------------------------------------|-----------|-----------|---------|-----------|--------------------------|---------|--|
|                                          | 2024      | 2025      | +/-     | 2024      | 2025                     | +/-     |  |
| New Listings                             | 56        | 61        | + 8.9%  | 704       | 776                      | + 10.2% |  |
| Closed Sales                             | 18        | 21        | + 16.7% | 380       | 386                      | + 1.6%  |  |
| Median Sales Price*                      | \$490,200 | \$439,900 | -10.3%  | \$439,495 | \$439,900                | + 0.1%  |  |
| Average Sales Price*                     | \$467,583 | \$452,892 | -3.1%   | \$455,881 | \$458,105                | + 0.5%  |  |
| Price Per Square Foot*                   | \$208     | \$192     | -7.6%   | \$189     | \$193                    | + 1.6%  |  |
| Percent of Original List Price Received* | 96.2%     | 96.4%     | + 0.2%  | 97.9%     | 98.0%                    | + 0.1%  |  |
| Days on Market Until Sale                | 57        | 70        | + 22.8% | 55        | 53                       | -3.6%   |  |
| Inventory of Homes for Sale              | 72        | 104       | + 44.4% |           |                          |         |  |
| Months Supply of Inventory               | 2.3       | 3.1       | + 34.8% |           |                          |         |  |

## **Rolling 12 Months**