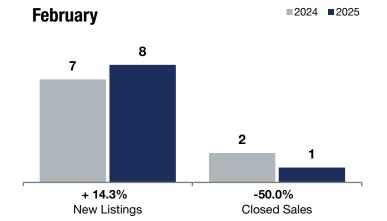

## Saint Paul – St. Anthony Park

+ 14.3%

- 50.0%

+ 10.9%

Change in **New Listings** 

Change in Closed Sales

Change in Median Sales Price

## **February**

**Rolling 12 Months** 

## **Rolling 12 Months**

|                                          | 2024      | 2025      | +/-     | 2024      | 2025      | +/-     |
|------------------------------------------|-----------|-----------|---------|-----------|-----------|---------|
| New Listings                             | 7         | 8         | + 14.3% | 73        | 78        | + 6.8%  |
| Closed Sales                             | 2         | 1         | -50.0%  | 52        | 54        | + 3.8%  |
| Median Sales Price*                      | \$255,250 | \$283,000 | + 10.9% | \$286,500 | \$319,500 | + 11.5% |
| Average Sales Price*                     | \$255,250 | \$283,000 | + 10.9% | \$365,457 | \$371,602 | + 1.7%  |
| Price Per Square Foot*                   | \$223     | \$227     | + 1.9%  | \$245     | \$239     | -2.8%   |
| Percent of Original List Price Received* | 92.7%     | 99.3%     | + 7.1%  | 98.9%     | 98.5%     | -0.4%   |
| Days on Market Until Sale                | 193       | 47        | -75.6%  | 44        | 63        | + 43.2% |
| Inventory of Homes for Sale              | 8         | 12        | + 50.0% |           |           |         |
| Months Supply of Inventory               | 1.6       | 2.7       | + 68.8% |           |           |         |