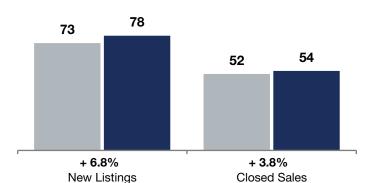

## **February**

**Rolling 12 Months** 

## **Rolling 12 Months**

|                                          | 2024      | 2025      | +/-     | 2024      | 2025      | +/-     |
|------------------------------------------|-----------|-----------|---------|-----------|-----------|---------|
| New Listings                             | 7         | 8         | + 14.3% | 73        | 78        | + 6.8%  |
| Closed Sales                             | 2         | 1         | -50.0%  | 52        | 54        | + 3.8%  |
| Median Sales Price*                      | \$255,250 | \$283,000 | + 10.9% | \$286,500 | \$319,500 | + 11.5% |
| Average Sales Price*                     | \$255,250 | \$283,000 | + 10.9% | \$365,457 | \$371,602 | + 1.7%  |
| Price Per Square Foot*                   | \$223     | \$227     | + 1.9%  | \$245     | \$239     | -2.8%   |
| Percent of Original List Price Received* | 92.7%     | 99.3%     | + 7.1%  | 98.9%     | 98.5%     | -0.4%   |
| Days on Market Until Sale                | 193       | 47        | -75.6%  | 44        | 63        | + 43.2% |
| Inventory of Homes for Sale              | 8         | 12        | + 50.0% |           |           |         |
| Months Supply of Inventory               | 1.6       | 2.7       | + 68.8% |           |           |         |