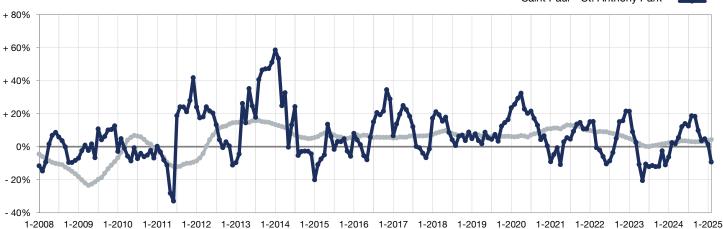

## Change in Median Sales Price from Prior Year (6-Month Average)\*\*

16-County Twin Cities RegionSaint Paul – St. Anthony Park

■2024 ■2025

<sup>\*\*</sup> Each dot represents the change in median sales price from the prior year using a 6-month weighted average.

This means that each of the 6 months used in a dot are proportioned according to their share of sales during that period.