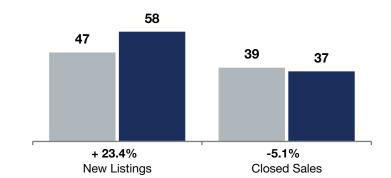

|                                          | I         | February  |            |           | <b>Rolling 12 Months</b> |         |  |
|------------------------------------------|-----------|-----------|------------|-----------|--------------------------|---------|--|
|                                          | 2024      | 2025      | +/-        | 2024      | 2025                     | + / -   |  |
| New Listings                             | 4         | 4         | 0.0%       | 47        | 58                       | + 23.4% |  |
| Closed Sales                             | 1         | 3         | + 200.0%   | 39        | 37                       | -5.1%   |  |
| Median Sales Price*                      | \$210,000 | \$650,000 | + 209.5%   | \$575,000 | \$515,000                | -10.4%  |  |
| Average Sales Price*                     | \$210,000 | \$674,967 | + 221.4%   | \$580,504 | \$601,731                | + 3.7%  |  |
| Price Per Square Foot*                   | \$171     | \$213     | + 24.5%    | \$253     | \$236                    | -6.8%   |  |
| Percent of Original List Price Received* | 95.5%     | 92.9%     | -2.7%      | 97.9%     | 96.8%                    | -1.1%   |  |
| Days on Market Until Sale                | 9         | 115       | + 1,177.8% | 57        | 50                       | -12.3%  |  |
| Inventory of Homes for Sale              | 5         | 10        | + 100.0%   |           |                          |         |  |
| Months Supply of Inventory               | 1.5       | 3.2       | + 113.3%   |           |                          |         |  |

## **Rolling 12 Months**