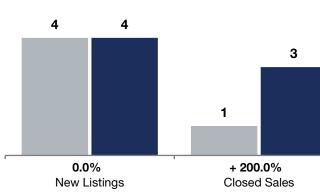

|         | 0.0%         | + 200.0%     | + 209.5%           |
|---------|--------------|--------------|--------------------|
|         | Change in    | Change in    | Change in          |
| Scandia | New Listings | Closed Sales | Median Sales Price |
|         |              |              |                    |

|                                          | I         | February  |            |           | <b>Rolling 12 Months</b> |         |  |
|------------------------------------------|-----------|-----------|------------|-----------|--------------------------|---------|--|
|                                          | 2024      | 2025      | +/-        | 2024      | 2025                     | + / -   |  |
| New Listings                             | 4         | 4         | 0.0%       | 47        | 58                       | + 23.4% |  |
| Closed Sales                             | 1         | 3         | + 200.0%   | 39        | 37                       | -5.1%   |  |
| Median Sales Price*                      | \$210,000 | \$650,000 | + 209.5%   | \$575,000 | \$515,000                | -10.4%  |  |
| Average Sales Price*                     | \$210,000 | \$674,967 | + 221.4%   | \$580,504 | \$601,731                | + 3.7%  |  |
| Price Per Square Foot*                   | \$171     | \$213     | + 24.5%    | \$253     | \$236                    | -6.8%   |  |
| Percent of Original List Price Received* | 95.5%     | 92.9%     | -2.7%      | 97.9%     | 96.8%                    | -1.1%   |  |
| Days on Market Until Sale                | 9         | 115       | + 1,177.8% | 57        | 50                       | -12.3%  |  |
| Inventory of Homes for Sale              | 5         | 10        | + 100.0%   |           |                          |         |  |
| Months Supply of Inventory               | 1.5       | 3.2       | + 113.3%   |           |                          |         |  |

## February