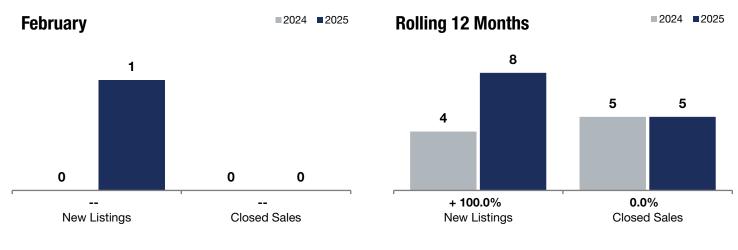

|                                          | Change in<br>New Listings |      | Change in<br>Closed Sales |                   | Change in<br>Median Sales Price |          |
|------------------------------------------|---------------------------|------|---------------------------|-------------------|---------------------------------|----------|
| Watertown<br>Township                    |                           |      |                           |                   |                                 |          |
|                                          | February                  |      |                           | Rolling 12 Months |                                 |          |
|                                          | 2024                      | 2025 | +/-                       | 2024              | 2025                            | +/-      |
| New Listings                             | 0                         | 1    |                           | 4                 | 8                               | + 100.0% |
| Closed Sales                             | 0                         | 0    |                           | 5                 | 5                               | 0.0%     |
| Median Sales Price*                      | \$0                       | \$0  |                           | \$800,000         | \$429,900                       | -46.3%   |
| Average Sales Price*                     | \$0                       | \$0  |                           | \$843,900         | \$539,560                       | -36.1%   |
| Price Per Square Foot*                   | \$0                       | \$0  |                           | \$311             | \$240                           | -23.1%   |
| Percent of Original List Price Received* | 0.0%                      | 0.0% |                           | 99.6%             | 96.7%                           | -2.9%    |
| Days on Market Until Sale                | 0                         | 0    |                           | 25                | 41                              | + 64.0%  |
| Inventory of Homes for Sale              | 0                         | 2    |                           |                   |                                 |          |
| Months Supply of Inventory               | 0.0                       | 1.6  |                           |                   |                                 |          |
|                                          |                           |      |                           |                   |                                 |          |

\* Does not account for seller concessions. | Activity for one month can sometimes look extreme due to small sample size.