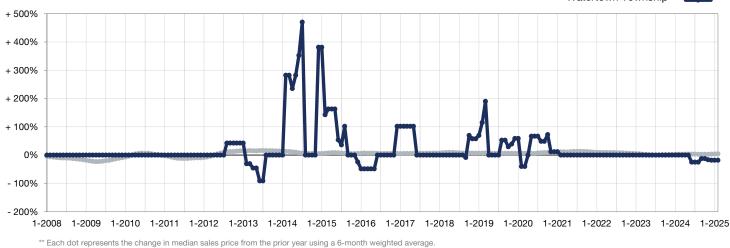

## **Change in Median Sales Price from Prior Year** (6-Month Average)\*\*

16-County Twin Cities Region \_\_\_\_\_ Watertown Township \_\_\_\_

This means that each of the 6 months used in a dot are proportioned according to their share of sales during that period.