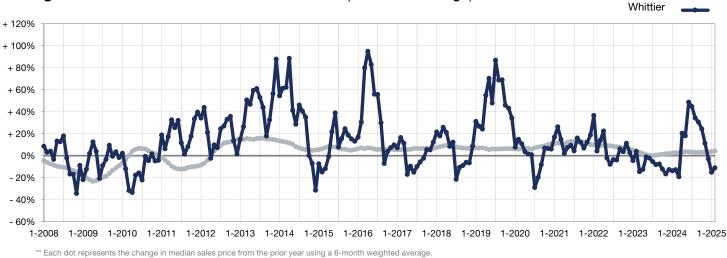

## Change in Median Sales Price from Prior Year (6-Month Average)\*\*

16-County Twin Cities Region