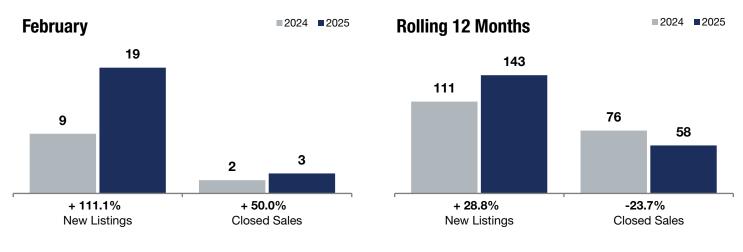

Whittier

| + 111.1%     | + 50.0%      | + 12.3%            |  |  |
|--------------|--------------|--------------------|--|--|
| Change in    | Change in    | Change in          |  |  |
| New Listings | Closed Sales | Median Sales Price |  |  |

|                                          | February  |           |          | <b>Rolling 12 Months</b> |           |         |
|------------------------------------------|-----------|-----------|----------|--------------------------|-----------|---------|
|                                          | 2024      | 2025      | +/-      | 2024                     | 2025      | + / -   |
| New Listings                             | 9         | 19        | + 111.1% | 111                      | 143       | + 28.8% |
| Closed Sales                             | 2         | 3         | + 50.0%  | 76                       | 58        | -23.7%  |
| Median Sales Price*                      | \$113,500 | \$127,500 | + 12.3%  | \$172,000                | \$177,000 | + 2.9%  |
| Average Sales Price*                     | \$113,500 | \$183,833 | + 62.0%  | \$217,830                | \$228,538 | + 4.9%  |
| Price Per Square Foot*                   | \$143     | \$168     | + 16.9%  | \$185                    | \$201     | + 8.3%  |
| Percent of Original List Price Received* | 87.5%     | 95.5%     | + 9.1%   | 96.8%                    | 96.1%     | -0.7%   |
| Days on Market Until Sale                | 100       | 176       | + 76.0%  | 78                       | 75        | -3.8%   |
| Inventory of Homes for Sale              | 18        | 31        | + 72.2%  |                          |           |         |
| Months Supply of Inventory               | 2.8       | 6.6       | + 135.7% |                          |           |         |

es not account for seller concessions. | Activity for one month can sometimes look extreme due to small sample size.