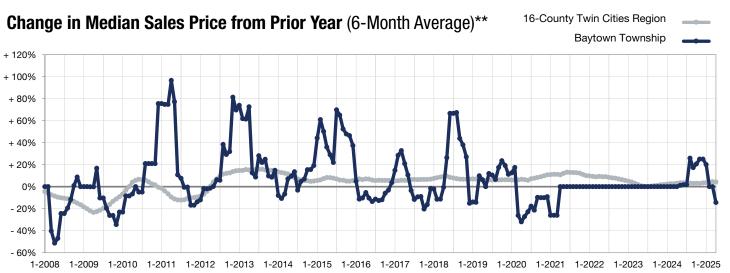

April

<sup>\*</sup> Does not account for seller concessions. | Activity for one month can sometimes look extreme due to small sample size.

<sup>\*\*</sup> Each dot represents the change in median sales price from the prior year using a 6-month weighted average.

This means that each of the 6 months used in a dot are proportioned according to their share of sales during that period.