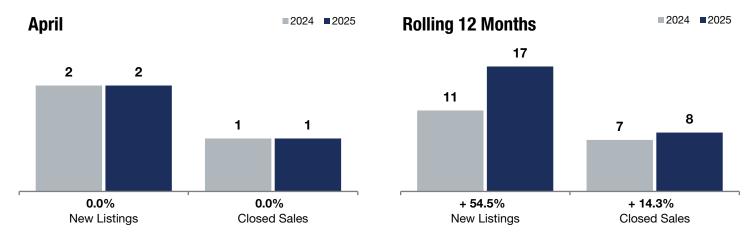

**Rolling 12 Months** 

|                                          | , .p      |           |         |             |           |         |
|------------------------------------------|-----------|-----------|---------|-------------|-----------|---------|
|                                          | 2024      | 2025      | +/-     | 2024        | 2025      | +/-     |
| New Listings                             | 2         | 2         | 0.0%    | 11          | 17        | + 54.5% |
| Closed Sales                             | 1         | 1         | 0.0%    | 7           | 8         | + 14.3% |
| Median Sales Price*                      | \$830,000 | \$470,000 | -43.4%  | \$1,140,750 | \$845,000 | -25.9%  |
| Average Sales Price*                     | \$830,000 | \$470,000 | -43.4%  | \$989,664   | \$899,688 | -9.1%   |
| Price Per Square Foot*                   | \$186     | \$221     | + 19.2% | \$223       | \$268     | + 20.3% |
| Percent of Original List Price Received* | 97.6%     | 105.6%    | + 8.2%  | 98.1%       | 97.1%     | -1.0%   |
| Days on Market Until Sale                | 123       | 38        | -69.1%  | 55          | 17        | -69.1%  |
| Inventory of Homes for Sale              | 2         | 3         | + 50.0% |             |           |         |
| Months Supply of Inventory               | 1.8       | 2.3       | + 27.8% |             |           |         |

April

<sup>\*</sup> Does not account for seller concessions. | Activity for one month can sometimes look extreme due to small sample size.

<sup>\*\*</sup> Each dot represents the change in median sales price from the prior year using a 6-month weighted average.