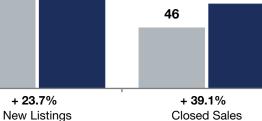

■2024 ■2025

64

| Change in<br>New Listings |                                                                                               | + 300.0%<br>Change in<br>Closed Sales                                                                                                                  |                                                                                                                                                                                                                                                                                     | - 73.1%<br>Change in<br>Median Sales Price                                                                                                                                                                                                                                                                                                                                      |                                                                                                                                                                                                                                                                                                                                                                                                                                                                                   |
|---------------------------|-----------------------------------------------------------------------------------------------|--------------------------------------------------------------------------------------------------------------------------------------------------------|-------------------------------------------------------------------------------------------------------------------------------------------------------------------------------------------------------------------------------------------------------------------------------------|---------------------------------------------------------------------------------------------------------------------------------------------------------------------------------------------------------------------------------------------------------------------------------------------------------------------------------------------------------------------------------|-----------------------------------------------------------------------------------------------------------------------------------------------------------------------------------------------------------------------------------------------------------------------------------------------------------------------------------------------------------------------------------------------------------------------------------------------------------------------------------|
|                           |                                                                                               |                                                                                                                                                        |                                                                                                                                                                                                                                                                                     |                                                                                                                                                                                                                                                                                                                                                                                 |                                                                                                                                                                                                                                                                                                                                                                                                                                                                                   |
| 2024                      | 2025                                                                                          | +/-                                                                                                                                                    | 2024                                                                                                                                                                                                                                                                                | 2025                                                                                                                                                                                                                                                                                                                                                                            | +/-                                                                                                                                                                                                                                                                                                                                                                                                                                                                               |
| 7                         | 7                                                                                             | 0.0%                                                                                                                                                   | 76                                                                                                                                                                                                                                                                                  | 94                                                                                                                                                                                                                                                                                                                                                                              | + 23.7%                                                                                                                                                                                                                                                                                                                                                                                                                                                                           |
| 1                         | 4                                                                                             | + 300.0%                                                                                                                                               | 46                                                                                                                                                                                                                                                                                  | 64                                                                                                                                                                                                                                                                                                                                                                              | + 39.1%                                                                                                                                                                                                                                                                                                                                                                                                                                                                           |
| \$1,415,000               | \$380,000                                                                                     | -73.1%                                                                                                                                                 | \$419,900                                                                                                                                                                                                                                                                           | \$544,500                                                                                                                                                                                                                                                                                                                                                                       | + 29.7%                                                                                                                                                                                                                                                                                                                                                                                                                                                                           |
| \$1,415,000               | \$491,588                                                                                     | -65.3%                                                                                                                                                 | \$563,743                                                                                                                                                                                                                                                                           | \$770,515                                                                                                                                                                                                                                                                                                                                                                       | + 36.7%                                                                                                                                                                                                                                                                                                                                                                                                                                                                           |
| \$272                     | \$266                                                                                         | -2.0%                                                                                                                                                  | \$281                                                                                                                                                                                                                                                                               | \$298                                                                                                                                                                                                                                                                                                                                                                           | + 5.9%                                                                                                                                                                                                                                                                                                                                                                                                                                                                            |
| 101.4%                    | 100.4%                                                                                        | -1.0%                                                                                                                                                  | 95.0%                                                                                                                                                                                                                                                                               | 94.3%                                                                                                                                                                                                                                                                                                                                                                           | -0.7%                                                                                                                                                                                                                                                                                                                                                                                                                                                                             |
| 13                        | 17                                                                                            | + 30.8%                                                                                                                                                | 95                                                                                                                                                                                                                                                                                  | 93                                                                                                                                                                                                                                                                                                                                                                              | -2.1%                                                                                                                                                                                                                                                                                                                                                                                                                                                                             |
| 22                        | 19                                                                                            | -13.6%                                                                                                                                                 |                                                                                                                                                                                                                                                                                     |                                                                                                                                                                                                                                                                                                                                                                                 |                                                                                                                                                                                                                                                                                                                                                                                                                                                                                   |
| 5.3                       | 3.7                                                                                           | -30.2%                                                                                                                                                 |                                                                                                                                                                                                                                                                                     |                                                                                                                                                                                                                                                                                                                                                                                 |                                                                                                                                                                                                                                                                                                                                                                                                                                                                                   |
|                           | Chan<br>New Li<br>2024<br>7<br>1<br>\$1,415,000<br>\$1,415,000<br>\$272<br>101.4%<br>13<br>22 | Change in   New Listings   April   2024 2025   7 7   1 4   \$1,415,000 \$380,000   \$1,415,000 \$491,588   \$272 \$266   101.4% 100.4%   13 17   22 19 | Change in<br>New Listings   Char<br>Closed     2024   2025   + / -     7   7   0.0%     1   4   + 300.0%     \$1,415,000   \$380,000   -73.1%     \$1,415,000   \$491,588   -65.3%     \$272   \$266   -2.0%     101.4%   100.4%   -1.0%     13   17   + 30.8%     22   19   -13.6% | Change in<br>New Listings   Change in<br>Closed Sales     April   Rollin     2024   2025   + / -   2024     7   7   0.0%   76     1   4   + 300.0%   46     \$1,415,000   \$380,000   -73.1%   \$419,900     \$1,415,000   \$491,588   -65.3%   \$563,743     \$272   \$266   -2.0%   \$281     101.4%   100.4%   -1.0%   95.0%     13   17   + 30.8%   95     22   19   -13.6% | Change in<br>New Listings   Change in<br>Closed Sales   Char<br>Median S     April   Closed Sales   Median S     2024   2025   + / -   2024   2025     7   7   0.0%   76   94     1   4   + 300.0%   46   64     \$1,415,000   \$380,000   -73.1%   \$419,900   \$544,500     \$1,415,000   \$491,588   -65.3%   \$563,743   \$770,515     \$272   \$266   -2.0%   \$281   \$298     101.4%   100.4%   -1.0%   95.0%   94.3%     13   17   + 30.8%   95   93     22   19   -13.6% |