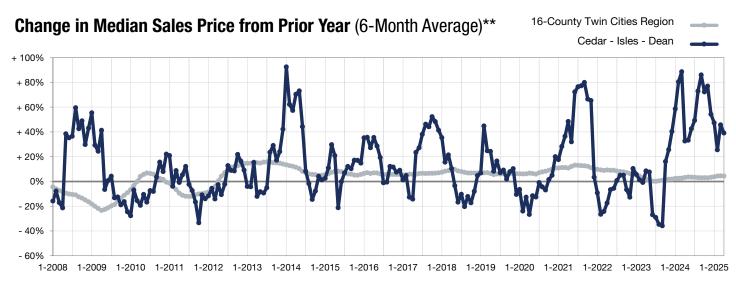

\*\* Each dot represents the change in median sales price from the prior year using a 6-month weighted average. This means that each of the 6 months used in a dot are proportioned according to their share of sales during that period.