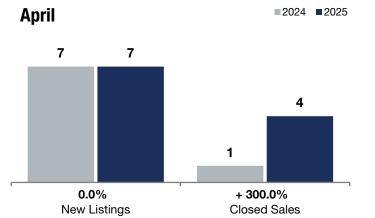

■2024 ■2025

64

| Change in<br>New Listings |                                                                                               | + 300.0%<br>Change in<br>Closed Sales                                                                                                                  |                                                                                                                                                                                                                                                                                     | - 73.1%<br>Change in<br>Median Sales Price                                                                                                                                                                                                                                                                                                                                      |                                                                                                                                                                                                                                                                                                                                                                                                                                                                                   |
|---------------------------|-----------------------------------------------------------------------------------------------|--------------------------------------------------------------------------------------------------------------------------------------------------------|-------------------------------------------------------------------------------------------------------------------------------------------------------------------------------------------------------------------------------------------------------------------------------------|---------------------------------------------------------------------------------------------------------------------------------------------------------------------------------------------------------------------------------------------------------------------------------------------------------------------------------------------------------------------------------|-----------------------------------------------------------------------------------------------------------------------------------------------------------------------------------------------------------------------------------------------------------------------------------------------------------------------------------------------------------------------------------------------------------------------------------------------------------------------------------|
|                           |                                                                                               |                                                                                                                                                        |                                                                                                                                                                                                                                                                                     |                                                                                                                                                                                                                                                                                                                                                                                 |                                                                                                                                                                                                                                                                                                                                                                                                                                                                                   |
| 2024                      | 2025                                                                                          | +/-                                                                                                                                                    | 2024                                                                                                                                                                                                                                                                                | 2025                                                                                                                                                                                                                                                                                                                                                                            | +/-                                                                                                                                                                                                                                                                                                                                                                                                                                                                               |
| 7                         | 7                                                                                             | 0.0%                                                                                                                                                   | 76                                                                                                                                                                                                                                                                                  | 94                                                                                                                                                                                                                                                                                                                                                                              | + 23.7%                                                                                                                                                                                                                                                                                                                                                                                                                                                                           |
| 1                         | 4                                                                                             | + 300.0%                                                                                                                                               | 46                                                                                                                                                                                                                                                                                  | 64                                                                                                                                                                                                                                                                                                                                                                              | + 39.1%                                                                                                                                                                                                                                                                                                                                                                                                                                                                           |
| \$1,415,000               | \$380,000                                                                                     | -73.1%                                                                                                                                                 | \$419,900                                                                                                                                                                                                                                                                           | \$544,500                                                                                                                                                                                                                                                                                                                                                                       | + 29.7%                                                                                                                                                                                                                                                                                                                                                                                                                                                                           |
| \$1,415,000               | \$491,588                                                                                     | -65.3%                                                                                                                                                 | \$563,743                                                                                                                                                                                                                                                                           | \$770,515                                                                                                                                                                                                                                                                                                                                                                       | + 36.7%                                                                                                                                                                                                                                                                                                                                                                                                                                                                           |
| \$272                     | \$266                                                                                         | -2.0%                                                                                                                                                  | \$281                                                                                                                                                                                                                                                                               | \$298                                                                                                                                                                                                                                                                                                                                                                           | + 5.9%                                                                                                                                                                                                                                                                                                                                                                                                                                                                            |
| 101.4%                    | 100.4%                                                                                        | -1.0%                                                                                                                                                  | 95.0%                                                                                                                                                                                                                                                                               | 94.3%                                                                                                                                                                                                                                                                                                                                                                           | -0.7%                                                                                                                                                                                                                                                                                                                                                                                                                                                                             |
| 13                        | 17                                                                                            | + 30.8%                                                                                                                                                | 95                                                                                                                                                                                                                                                                                  | 93                                                                                                                                                                                                                                                                                                                                                                              | -2.1%                                                                                                                                                                                                                                                                                                                                                                                                                                                                             |
| 22                        | 19                                                                                            | -13.6%                                                                                                                                                 |                                                                                                                                                                                                                                                                                     |                                                                                                                                                                                                                                                                                                                                                                                 |                                                                                                                                                                                                                                                                                                                                                                                                                                                                                   |
| 5.3                       | 3.7                                                                                           | -30.2%                                                                                                                                                 |                                                                                                                                                                                                                                                                                     |                                                                                                                                                                                                                                                                                                                                                                                 |                                                                                                                                                                                                                                                                                                                                                                                                                                                                                   |
|                           | Chan<br>New Li<br>2024<br>7<br>1<br>\$1,415,000<br>\$1,415,000<br>\$272<br>101.4%<br>13<br>22 | Change in   New Listings   April   2024 2025   7 7   1 4   \$1,415,000 \$380,000   \$1,415,000 \$491,588   \$272 \$266   101.4% 100.4%   13 17   22 19 | Change in<br>New Listings   Char<br>Closed     2024   2025   + / -     7   7   0.0%     1   4   + 300.0%     \$1,415,000   \$380,000   -73.1%     \$1,415,000   \$491,588   -65.3%     \$272   \$266   -2.0%     101.4%   100.4%   -1.0%     13   17   + 30.8%     22   19   -13.6% | Change in<br>New Listings   Change in<br>Closed Sales     April   Rollin     2024   2025   + / -   2024     7   7   0.0%   76     1   4   + 300.0%   46     \$1,415,000   \$380,000   -73.1%   \$419,900     \$1,415,000   \$491,588   -65.3%   \$563,743     \$272   \$266   -2.0%   \$281     101.4%   100.4%   -1.0%   95.0%     13   17   + 30.8%   95     22   19   -13.6% | Change in<br>New Listings   Change in<br>Closed Sales   Char<br>Median S     April   Closed Sales   Median S     2024   2025   + / -   2024   2025     7   7   0.0%   76   94     1   4   + 300.0%   46   64     \$1,415,000   \$380,000   -73.1%   \$419,900   \$544,500     \$1,415,000   \$491,588   -65.3%   \$563,743   \$770,515     \$272   \$266   -2.0%   \$281   \$298     101.4%   100.4%   -1.0%   95.0%   94.3%     13   17   + 30.8%   95   93     22   19   -13.6% |