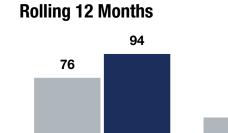

■2024 ■2025

64

| Change in<br>New Listings |                                                                                               | + 300.0%<br>Change in<br>Closed Sales                                                                                                                  |                                                                                                                                                                                                                                                                                     | - 73.1%<br>Change in<br>Median Sales Price                                                                                                                                                                                                                                                                                                                                      |                                                                                                                                                                                                                                                                                                                                                                                                                                                                                   |
|---------------------------|-----------------------------------------------------------------------------------------------|--------------------------------------------------------------------------------------------------------------------------------------------------------|-------------------------------------------------------------------------------------------------------------------------------------------------------------------------------------------------------------------------------------------------------------------------------------|---------------------------------------------------------------------------------------------------------------------------------------------------------------------------------------------------------------------------------------------------------------------------------------------------------------------------------------------------------------------------------|-----------------------------------------------------------------------------------------------------------------------------------------------------------------------------------------------------------------------------------------------------------------------------------------------------------------------------------------------------------------------------------------------------------------------------------------------------------------------------------|
|                           |                                                                                               |                                                                                                                                                        |                                                                                                                                                                                                                                                                                     |                                                                                                                                                                                                                                                                                                                                                                                 |                                                                                                                                                                                                                                                                                                                                                                                                                                                                                   |
| 2024                      | 2025                                                                                          | +/-                                                                                                                                                    | 2024                                                                                                                                                                                                                                                                                | 2025                                                                                                                                                                                                                                                                                                                                                                            | +/-                                                                                                                                                                                                                                                                                                                                                                                                                                                                               |
| 7                         | 7                                                                                             | 0.0%                                                                                                                                                   | 76                                                                                                                                                                                                                                                                                  | 94                                                                                                                                                                                                                                                                                                                                                                              | + 23.7%                                                                                                                                                                                                                                                                                                                                                                                                                                                                           |
| 1                         | 4                                                                                             | + 300.0%                                                                                                                                               | 46                                                                                                                                                                                                                                                                                  | 64                                                                                                                                                                                                                                                                                                                                                                              | + 39.1%                                                                                                                                                                                                                                                                                                                                                                                                                                                                           |
| \$1,415,000               | \$380,000                                                                                     | -73.1%                                                                                                                                                 | \$419,900                                                                                                                                                                                                                                                                           | \$544,500                                                                                                                                                                                                                                                                                                                                                                       | + 29.7%                                                                                                                                                                                                                                                                                                                                                                                                                                                                           |
| \$1,415,000               | \$491,588                                                                                     | -65.3%                                                                                                                                                 | \$563,743                                                                                                                                                                                                                                                                           | \$770,515                                                                                                                                                                                                                                                                                                                                                                       | + 36.7%                                                                                                                                                                                                                                                                                                                                                                                                                                                                           |
| \$272                     | \$266                                                                                         | -2.0%                                                                                                                                                  | \$281                                                                                                                                                                                                                                                                               | \$298                                                                                                                                                                                                                                                                                                                                                                           | + 5.9%                                                                                                                                                                                                                                                                                                                                                                                                                                                                            |
| 101.4%                    | 100.4%                                                                                        | -1.0%                                                                                                                                                  | 95.0%                                                                                                                                                                                                                                                                               | 94.3%                                                                                                                                                                                                                                                                                                                                                                           | -0.7%                                                                                                                                                                                                                                                                                                                                                                                                                                                                             |
| 13                        | 17                                                                                            | + 30.8%                                                                                                                                                | 95                                                                                                                                                                                                                                                                                  | 93                                                                                                                                                                                                                                                                                                                                                                              | -2.1%                                                                                                                                                                                                                                                                                                                                                                                                                                                                             |
| 22                        | 19                                                                                            | -13.6%                                                                                                                                                 |                                                                                                                                                                                                                                                                                     |                                                                                                                                                                                                                                                                                                                                                                                 |                                                                                                                                                                                                                                                                                                                                                                                                                                                                                   |
| 5.3                       | 3.7                                                                                           | -30.2%                                                                                                                                                 |                                                                                                                                                                                                                                                                                     |                                                                                                                                                                                                                                                                                                                                                                                 |                                                                                                                                                                                                                                                                                                                                                                                                                                                                                   |
|                           | Chan<br>New Li<br>2024<br>7<br>1<br>\$1,415,000<br>\$1,415,000<br>\$272<br>101.4%<br>13<br>22 | Change in   New Listings   April   2024 2025   7 7   1 4   \$1,415,000 \$380,000   \$1,415,000 \$491,588   \$272 \$266   101.4% 100.4%   13 17   22 19 | Change in<br>New Listings   Char<br>Closed     2024   2025   + / -     7   7   0.0%     1   4   + 300.0%     \$1,415,000   \$380,000   -73.1%     \$1,415,000   \$491,588   -65.3%     \$272   \$266   -2.0%     101.4%   100.4%   -1.0%     13   17   + 30.8%     22   19   -13.6% | Change in<br>New Listings   Change in<br>Closed Sales     April   Rollin     2024   2025   + / -   2024     7   7   0.0%   76     1   4   + 300.0%   46     \$1,415,000   \$380,000   -73.1%   \$419,900     \$1,415,000   \$491,588   -65.3%   \$563,743     \$272   \$266   -2.0%   \$281     101.4%   100.4%   -1.0%   95.0%     13   17   + 30.8%   95     22   19   -13.6% | Change in<br>New Listings   Change in<br>Closed Sales   Char<br>Median S     April   Closed Sales   Median S     2024   2025   + / -   2024   2025     7   7   0.0%   76   94     1   4   + 300.0%   46   64     \$1,415,000   \$380,000   -73.1%   \$419,900   \$544,500     \$1,415,000   \$491,588   -65.3%   \$563,743   \$770,515     \$272   \$266   -2.0%   \$281   \$298     101.4%   100.4%   -1.0%   95.0%   94.3%     13   17   + 30.8%   95   93     22   19   -13.6% |