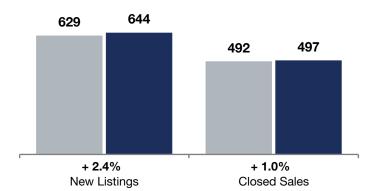

|                                          |           | April     |         |           | <b>Rolling 12 Months</b> |         |  |
|------------------------------------------|-----------|-----------|---------|-----------|--------------------------|---------|--|
|                                          | 2024      | 2025      | +/-     | 2024      | 2025                     | + / -   |  |
| New Listings                             | 59        | 71        | + 20.3% | 629       | 644                      | + 2.4%  |  |
| Closed Sales                             | 42        | 48        | + 14.3% | 492       | 497                      | + 1.0%  |  |
| Median Sales Price*                      | \$308,000 | \$325,000 | + 5.5%  | \$285,000 | \$310,000                | + 8.8%  |  |
| Average Sales Price*                     | \$377,212 | \$351,249 | -6.9%   | \$311,395 | \$344,482                | + 10.6% |  |
| Price Per Square Foot*                   | \$180     | \$183     | + 1.9%  | \$167     | \$177                    | + 5.6%  |  |
| Percent of Original List Price Received* | 98.9%     | 98.7%     | -0.2%   | 97.7%     | 97.4%                    | -0.3%   |  |
| Days on Market Until Sale                | 64        | 54        | -15.6%  | 53        | 67                       | + 26.4% |  |
| Inventory of Homes for Sale              | 114       | 116       | + 1.8%  |           |                          |         |  |
| Months Supply of Inventory               | 2.8       | 2.7       | -3.6%   |           |                          |         |  |

## **Rolling 12 Months**