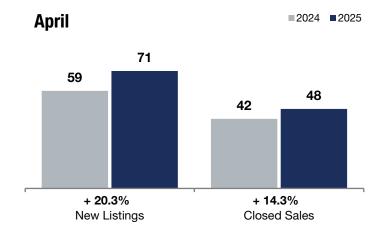

|                                          |           | April     |         |           | <b>Rolling 12 Months</b> |         |  |
|------------------------------------------|-----------|-----------|---------|-----------|--------------------------|---------|--|
|                                          | 2024      | 2025      | +/-     | 2024      | 2025                     | + / -   |  |
| New Listings                             | 59        | 71        | + 20.3% | 629       | 644                      | + 2.4%  |  |
| Closed Sales                             | 42        | 48        | + 14.3% | 492       | 497                      | + 1.0%  |  |
| Median Sales Price*                      | \$308,000 | \$325,000 | + 5.5%  | \$285,000 | \$310,000                | + 8.8%  |  |
| Average Sales Price*                     | \$377,212 | \$351,249 | -6.9%   | \$311,395 | \$344,482                | + 10.6% |  |
| Price Per Square Foot*                   | \$180     | \$183     | + 1.9%  | \$167     | \$177                    | + 5.6%  |  |
| Percent of Original List Price Received* | 98.9%     | 98.7%     | -0.2%   | 97.7%     | 97.4%                    | -0.3%   |  |
| Days on Market Until Sale                | 64        | 54        | -15.6%  | 53        | 67                       | + 26.4% |  |
| Inventory of Homes for Sale              | 114       | 116       | + 1.8%  |           |                          |         |  |
| Months Supply of Inventory               | 2.8       | 2.7       | -3.6%   |           |                          |         |  |