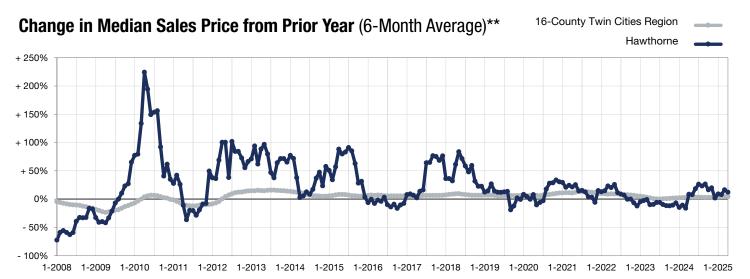

<sup>\*</sup> Does not account for seller concessions. | Activity for one month can sometimes look extreme due to small sample size.

<sup>\*\*</sup> Each dot represents the change in median sales price from the prior year using a 6-month weighted average. This means that each of the 6 months used in a dot are proportioned according to their share of sales during that period.