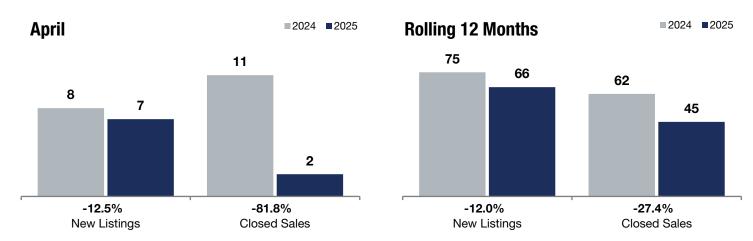

**Rolling 12 Months** 

- 12.5%

- 81.8%

+ 8.4%

Change in **New Listings** 

**April** 

Change in **Closed Sales** 

Change in **Median Sales Price** 

## **Hawthorne**

|           | •         |         |           |           |         |
|-----------|-----------|---------|-----------|-----------|---------|
| 2024      | 2025      | +/-     | 2024      | 2025      | +/-     |
| 8         | 7         | -12.5%  | 75        | 66        | -12.0%  |
| 11        | 2         | -81.8%  | 62        | 45        | -27.4%  |
| \$267,450 | \$289,995 | + 8.4%  | \$214,900 | \$245,000 | + 14.0% |
| \$263,660 | \$289,995 | + 10.0% | \$227,334 | \$247,938 | + 9.1%  |
| \$136     | \$108     | -21.1%  | \$138     | \$145     | + 4.5%  |

| 8         | 1                                                     | -12.5%                                                                                             | 75                                                                                                                                                                                                  | 66                                                                                                                                                                                                          | -12.0%                                                                                                                                                                                                                                                   |
|-----------|-------------------------------------------------------|----------------------------------------------------------------------------------------------------|-----------------------------------------------------------------------------------------------------------------------------------------------------------------------------------------------------|-------------------------------------------------------------------------------------------------------------------------------------------------------------------------------------------------------------|----------------------------------------------------------------------------------------------------------------------------------------------------------------------------------------------------------------------------------------------------------|
| 11        | 2                                                     | -81.8%                                                                                             | 62                                                                                                                                                                                                  | 45                                                                                                                                                                                                          | -27.4%                                                                                                                                                                                                                                                   |
| \$267,450 | \$289,995                                             | + 8.4%                                                                                             | \$214,900                                                                                                                                                                                           | \$245,000                                                                                                                                                                                                   | + 14.0%                                                                                                                                                                                                                                                  |
| \$263,660 | \$289,995                                             | + 10.0%                                                                                            | \$227,334                                                                                                                                                                                           | \$247,938                                                                                                                                                                                                   | + 9.1%                                                                                                                                                                                                                                                   |
| \$136     | \$108                                                 | -21.1%                                                                                             | \$138                                                                                                                                                                                               | \$145                                                                                                                                                                                                       | + 4.5%                                                                                                                                                                                                                                                   |
| 95.1%     | 90.6%                                                 | -4.7%                                                                                              | 96.2%                                                                                                                                                                                               | 101.0%                                                                                                                                                                                                      | + 5.0%                                                                                                                                                                                                                                                   |
| 114       | 102                                                   | -10.5%                                                                                             | 75                                                                                                                                                                                                  | 52                                                                                                                                                                                                          | -30.7%                                                                                                                                                                                                                                                   |
| 9         | 9                                                     | 0.0%                                                                                               |                                                                                                                                                                                                     |                                                                                                                                                                                                             |                                                                                                                                                                                                                                                          |
| 1.8       | 2.3                                                   | + 27.8%                                                                                            |                                                                                                                                                                                                     |                                                                                                                                                                                                             |                                                                                                                                                                                                                                                          |
|           | 11<br>\$267,450<br>\$263,660<br>\$136<br>95.1%<br>114 | 11 2<br>\$267,450 \$289,995<br>\$263,660 \$289,995<br>\$136 \$108<br>95.1% 90.6%<br>114 102<br>9 9 | 11 <b>2</b> -81.8%<br>\$267,450 <b>\$289,995</b> + 8.4%<br>\$263,660 <b>\$289,995</b> + 10.0%<br>\$136 <b>\$108</b> -21.1%<br>95.1% <b>90.6</b> % -4.7%<br>114 <b>102</b> -10.5%<br>9 <b>9</b> 0.0% | 11  2  -81.8%  62    \$267,450  \$289,995  + 8.4%  \$214,900    \$263,660  \$289,995  + 10.0%  \$227,334    \$136  \$108  -21.1%  \$138    95.1%  90.6%  -4.7%  96.2%    114  102  -10.5%  75    9  9  0.0% | 11  2  -81.8%  62  45    \$267,450  \$289,995  + 8.4%  \$214,900  \$245,000    \$263,660  \$289,995  + 10.0%  \$227,334  \$247,938    \$136  \$108  -21.1%  \$138  \$145    95.1%  90.6%  -4.7%  96.2%  101.0%    114  102  -10.5%  75  52    9  9  0.0% |