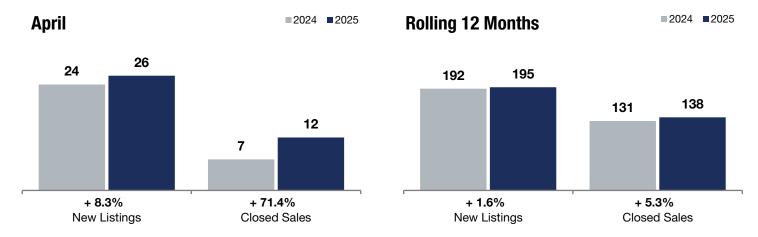

**Rolling 12 Months** 

+ 8.3%

+ 71.4%

+ 49.4%

Change in **New Listings** 

April

Change in Closed Sales

Change in Median Sales Price

## **Linden Hills**

|                                          |           |           |         |           | 3 1- 111011111 |         |  |
|------------------------------------------|-----------|-----------|---------|-----------|----------------|---------|--|
|                                          | 2024      | 2025      | +/-     | 2024      | 2025           | +/-     |  |
| New Listings                             | 24        | 26        | + 8.3%  | 192       | 195            | + 1.6%  |  |
| Closed Sales                             | 7         | 12        | + 71.4% | 131       | 138            | + 5.3%  |  |
| Median Sales Price*                      | \$435,000 | \$650,000 | + 49.4% | \$630,000 | \$670,000      | + 6.3%  |  |
| Average Sales Price*                     | \$575,214 | \$634,367 | + 10.3% | \$746,513 | \$800,154      | + 7.2%  |  |
| Price Per Square Foot*                   | \$338     | \$331     | -2.1%   | \$330     | \$331          | + 0.3%  |  |
| Percent of Original List Price Received* | 99.2%     | 100.7%    | + 1.5%  | 98.1%     | 97.1%          | -1.0%   |  |
| Days on Market Until Sale                | 53        | 39        | -26.4%  | 43        | 62             | + 44.2% |  |
| Inventory of Homes for Sale              | 36        | 31        | -13.9%  |           |                |         |  |
| Months Supply of Inventory               | 3.2       | 2.7       | -15.6%  |           |                |         |  |