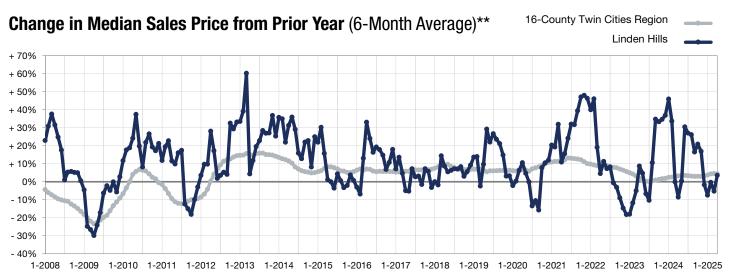

<sup>\*</sup> Does not account for seller concessions. | Activity for one month can sometimes look extreme due to small sample size.

<sup>\*\*</sup> Each dot represents the change in median sales price from the prior year using a 6-month weighted average.

This means that each of the 6 months used in a dot are proportioned according to their share of sales during that period.