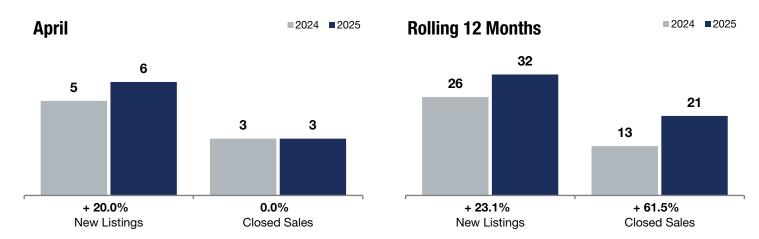

**Rolling 12 Months** 

+ 20.0%

0.0%

- 13.0%

Change in **New Listings** 

**Anril** 

Change in Closed Sales

Change in Median Sales Price

## Marine on St. Croix

|                                          |           | Дрііі     |         |           | Homing 12 Months |         |  |
|------------------------------------------|-----------|-----------|---------|-----------|------------------|---------|--|
|                                          | 2024      | 2025      | +/-     | 2024      | 2025             | +/-     |  |
| New Listings                             | 5         | 6         | + 20.0% | 26        | 32               | + 23.1% |  |
| Closed Sales                             | 3         | 3         | 0.0%    | 13        | 21               | + 61.5% |  |
| Median Sales Price*                      | \$690,000 | \$600,000 | -13.0%  | \$685,000 | \$589,000        | -14.0%  |  |
| Average Sales Price*                     | \$780,000 | \$746,667 | -4.3%   | \$736,955 | \$584,414        | -20.7%  |  |
| Price Per Square Foot*                   | \$368     | \$291     | -20.9%  | \$324     | \$252            | -22.0%  |  |
| Percent of Original List Price Received* | 99.1%     | 94.9%     | -4.2%   | 101.2%    | 95.4%            | -5.7%   |  |
| Days on Market Until Sale                | 65        | 56        | -13.8%  | 98        | 46               | -53.1%  |  |
| Inventory of Homes for Sale              | 9         | 5         | -44.4%  |           |                  |         |  |
| Months Supply of Inventory               | 6.3       | 2.0       | -68.3%  |           |                  |         |  |