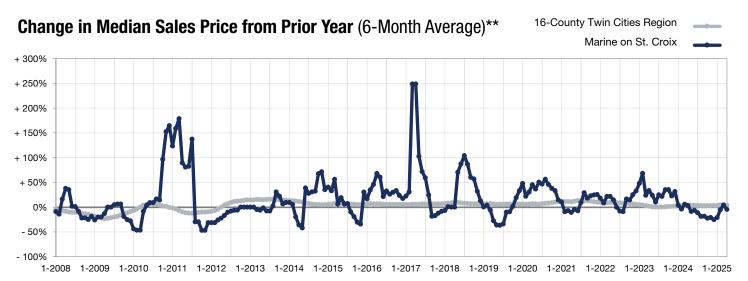

<sup>\*</sup> Does not account for seller concessions. | Activity for one month can sometimes look extreme due to small sample size.

<sup>\*\*</sup> Each dot represents the change in median sales price from the prior year using a 6-month weighted average.

This means that each of the 6 months used in a dot are proportioned according to their share of sales during that period.