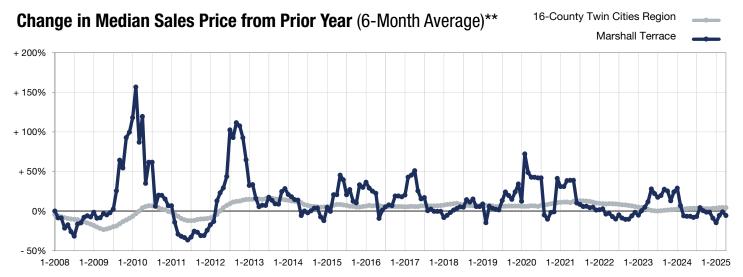

0.0

**April** 

1.6

<sup>\*</sup> Does not account for seller concessions. | Activity for one month can sometimes look extreme due to small sample size.

<sup>\*\*</sup> Each dot represents the change in median sales price from the prior year using a 6-month weighted average.

This means that each of the 6 months used in a dot are proportioned according to their share of sales during that period.