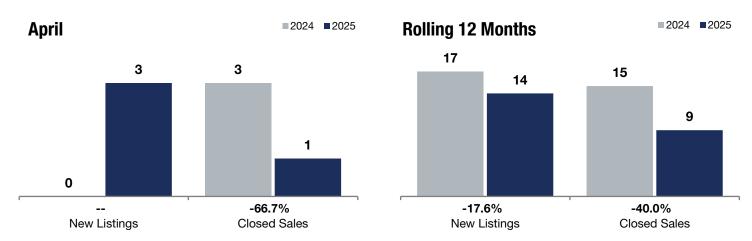

**Rolling 12 Months** 

|                                          |           | -         |         |           |           |         |  |
|------------------------------------------|-----------|-----------|---------|-----------|-----------|---------|--|
|                                          | 2024      | 2025      | +/-     | 2024      | 2025      | +/-     |  |
| New Listings                             | 0         | 3         |         | 17        | 14        | -17.6%  |  |
| Closed Sales                             | 3         | 1         | -66.7%  | 15        | 9         | -40.0%  |  |
| Median Sales Price*                      | \$350,000 | \$250,000 | -28.6%  | \$270,000 | \$300,000 | + 11.1% |  |
| Average Sales Price*                     | \$385,000 | \$250,000 | -35.1%  | \$306,633 | \$303,267 | -1.1%   |  |
| Price Per Square Foot*                   | \$182     | \$272     | + 49.2% | \$192     | \$228     | + 19.0% |  |
| Percent of Original List Price Received* | 97.2%     | 96.2%     | -1.0%   | 99.8%     | 101.3%    | + 1.5%  |  |
| Days on Market Until Sale                | 38        | 66        | + 73.7% | 50        | 31        | -38.0%  |  |
| Inventory of Homes for Sale              | 0         | 2         |         |           |           |         |  |

0.0

**April** 

1.6

<sup>\*</sup> Does not account for seller concessions. | Activity for one month can sometimes look extreme due to small sample size.

<sup>\*\*</sup> Each dot represents the change in median sales price from the prior year using a 6-month weighted average.