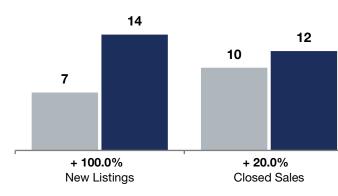

## Minnehaha

|                                          |           | April     |            |           | <b>Rolling 12 Months</b> |        |  |
|------------------------------------------|-----------|-----------|------------|-----------|--------------------------|--------|--|
|                                          | 2024      | 2025      | +/-        | 2024      | 2025                     | +/-    |  |
| New Listings                             | 7         | 14        | + 100.0%   | 99        | 98                       | -1.0%  |  |
| Closed Sales                             | 10        | 12        | + 20.0%    | 86        | 74                       | -14.0% |  |
| Median Sales Price*                      | \$259,500 | \$370,400 | + 42.7%    | \$345,000 | \$324,250                | -6.0%  |  |
| Average Sales Price*                     | \$350,450 | \$369,808 | + 5.5%     | \$350,936 | \$336,714                | -4.1%  |  |
| Price Per Square Foot*                   | \$233     | \$251     | + 7.8%     | \$248     | \$254                    | + 2.1% |  |
| Percent of Original List Price Received* | 103.3%    | 101.2%    | -2.0%      | 101.9%    | 101.1%                   | -0.8%  |  |
| Days on Market Until Sale                | 29        | 22        | -24.1%     | 34        | 21                       | -38.2% |  |
| Inventory of Homes for Sale              | 1         | 10        | + 900.0%   |           |                          |        |  |
| Months Supply of Inventory               | 0.1       | 1.6       | + 1,500.0% |           |                          |        |  |

## April