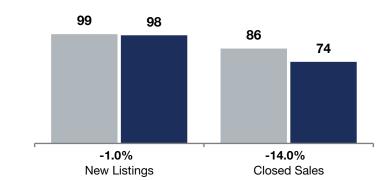

## Minnehaha

|                                          |           | April     |            |           | <b>Rolling 12 Months</b> |        |  |
|------------------------------------------|-----------|-----------|------------|-----------|--------------------------|--------|--|
|                                          | 2024      | 2025      | +/-        | 2024      | 2025                     | +/-    |  |
| New Listings                             | 7         | 14        | + 100.0%   | 99        | 98                       | -1.0%  |  |
| Closed Sales                             | 10        | 12        | + 20.0%    | 86        | 74                       | -14.0% |  |
| Median Sales Price*                      | \$259,500 | \$370,400 | + 42.7%    | \$345,000 | \$324,250                | -6.0%  |  |
| Average Sales Price*                     | \$350,450 | \$369,808 | + 5.5%     | \$350,936 | \$336,714                | -4.1%  |  |
| Price Per Square Foot*                   | \$233     | \$251     | + 7.8%     | \$248     | \$254                    | + 2.1% |  |
| Percent of Original List Price Received* | 103.3%    | 101.2%    | -2.0%      | 101.9%    | 101.1%                   | -0.8%  |  |
| Days on Market Until Sale                | 29        | 22        | -24.1%     | 34        | 21                       | -38.2% |  |
| Inventory of Homes for Sale              | 1         | 10        | + 900.0%   |           |                          |        |  |
| Months Supply of Inventory               | 0.1       | 1.6       | + 1,500.0% |           |                          |        |  |

## **Rolling 12 Months**