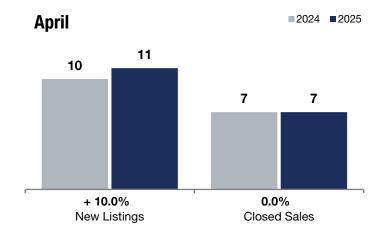

|           | + 10.0%      | 0.0%                | + 22.4%            |
|-----------|--------------|---------------------|--------------------|
|           | Change in    | Change in           | Change in          |
| Pine City | New Listings | <b>Closed Sales</b> | Median Sales Price |
|           |              |                     |                    |

|                                          |           | April     |          |           | <b>Rolling 12 Months</b> |         |  |
|------------------------------------------|-----------|-----------|----------|-----------|--------------------------|---------|--|
|                                          | 2024      | 2025      | +/-      | 2024      | 2025                     | +/-     |  |
| New Listings                             | 10        | 11        | + 10.0%  | 133       | 120                      | -9.8%   |  |
| Closed Sales                             | 7         | 7         | 0.0%     | 87        | 96                       | + 10.3% |  |
| Median Sales Price*                      | \$265,500 | \$325,000 | + 22.4%  | \$279,900 | \$289,500                | + 3.4%  |  |
| Average Sales Price*                     | \$253,314 | \$311,014 | + 22.8%  | \$330,257 | \$332,137                | + 0.6%  |  |
| Price Per Square Foot*                   | \$219     | \$219     | -0.1%    | \$190     | \$198                    | + 4.4%  |  |
| Percent of Original List Price Received* | 101.0%    | 96.0%     | -5.0%    | 97.2%     | 95.9%                    | -1.3%   |  |
| Days on Market Until Sale                | 14        | 61        | + 335.7% | 50        | 67                       | + 34.0% |  |
| Inventory of Homes for Sale              | 19        | 20        | + 5.3%   |           |                          |         |  |
| Months Supply of Inventory               | 2.5       | 2.7       | + 8.0%   |           |                          |         |  |