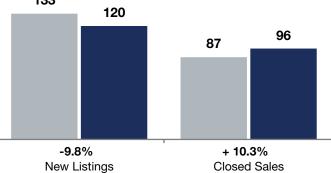

|                                          |           | April     |          |           | <b>Rolling 12 Months</b> |         |  |
|------------------------------------------|-----------|-----------|----------|-----------|--------------------------|---------|--|
|                                          | 2024      | 2025      | +/-      | 2024      | 2025                     | +/-     |  |
| New Listings                             | 10        | 11        | + 10.0%  | 133       | 120                      | -9.8%   |  |
| Closed Sales                             | 7         | 7         | 0.0%     | 87        | 96                       | + 10.3% |  |
| Median Sales Price*                      | \$265,500 | \$325,000 | + 22.4%  | \$279,900 | \$289,500                | + 3.4%  |  |
| Average Sales Price*                     | \$253,314 | \$311,014 | + 22.8%  | \$330,257 | \$332,137                | + 0.6%  |  |
| Price Per Square Foot*                   | \$219     | \$219     | -0.1%    | \$190     | \$198                    | + 4.4%  |  |
| Percent of Original List Price Received* | 101.0%    | 96.0%     | -5.0%    | 97.2%     | 95.9%                    | -1.3%   |  |
| Days on Market Until Sale                | 14        | 61        | + 335.7% | 50        | 67                       | + 34.0% |  |
| Inventory of Homes for Sale              | 19        | 20        | + 5.3%   |           |                          |         |  |
| Months Supply of Inventory               | 2.5       | 2.7       | + 8.0%   |           |                          |         |  |