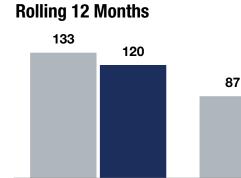

|                                          |           | April     |          |           | <b>Rolling 12 Months</b> |         |  |
|------------------------------------------|-----------|-----------|----------|-----------|--------------------------|---------|--|
|                                          | 2024      | 2025      | +/-      | 2024      | 2025                     | +/-     |  |
| New Listings                             | 10        | 11        | + 10.0%  | 133       | 120                      | -9.8%   |  |
| Closed Sales                             | 7         | 7         | 0.0%     | 87        | 96                       | + 10.3% |  |
| Median Sales Price*                      | \$265,500 | \$325,000 | + 22.4%  | \$279,900 | \$289,500                | + 3.4%  |  |
| Average Sales Price*                     | \$253,314 | \$311,014 | + 22.8%  | \$330,257 | \$332,137                | + 0.6%  |  |
| Price Per Square Foot*                   | \$219     | \$219     | -0.1%    | \$190     | \$198                    | + 4.4%  |  |
| Percent of Original List Price Received* | 101.0%    | 96.0%     | -5.0%    | 97.2%     | 95.9%                    | -1.3%   |  |
| Days on Market Until Sale                | 14        | 61        | + 335.7% | 50        | 67                       | + 34.0% |  |
| Inventory of Homes for Sale              | 19        | 20        | + 5.3%   |           |                          |         |  |
| Months Supply of Inventory               | 2.5       | 2.7       | + 8.0%   |           |                          |         |  |