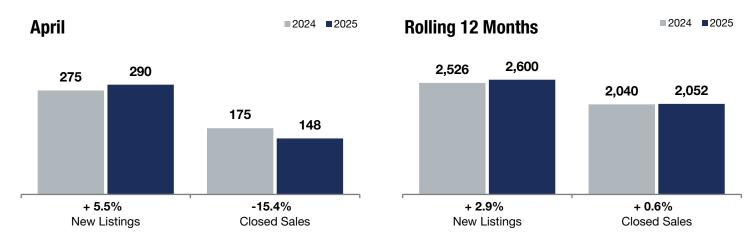

## \_

- 15.4%

+ 3.8%

Change in **New Listings** 

**Anril** 

+ 5.5%

Change in Closed Sales

Change in Median Sales Price

## **Saint Cloud MSA**

|                                          | April     |           |        | rioning 12 Mondia |           |         |
|------------------------------------------|-----------|-----------|--------|-------------------|-----------|---------|
|                                          | 2024      | 2025      | +/-    | 2024              | 2025      | +/-     |
| New Listings                             | 275       | 290       | + 5.5% | 2,526             | 2,600     | + 2.9%  |
| Closed Sales                             | 175       | 148       | -15.4% | 2,040             | 2,052     | + 0.6%  |
| Median Sales Price*                      | \$279,500 | \$290,000 | + 3.8% | \$275,000         | \$290,000 | + 5.5%  |
| Average Sales Price*                     | \$302,063 | \$318,952 | + 5.6% | \$302,344         | \$317,504 | + 5.0%  |
| Price Per Square Foot*                   | \$162     | \$166     | + 2.0% | \$158             | \$165     | + 4.5%  |
| Percent of Original List Price Received* | 98.9%     | 98.1%     | -0.8%  | 98.6%             | 97.9%     | -0.7%   |
| Days on Market Until Sale                | 66        | 56        | -15.2% | 44                | 51        | + 15.9% |
| Inventory of Homes for Sale              | 391       | 421       | + 7.7% |                   |           |         |
| Months Supply of Inventory               | 2.3       | 2.4       | + 4.3% |                   |           |         |