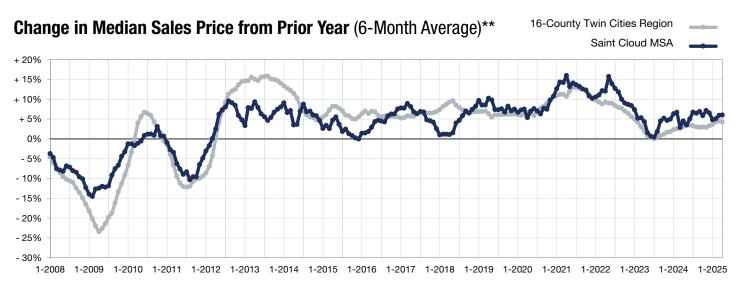

<sup>\*</sup> Does not account for seller concessions. | Activity for one month can sometimes look extreme due to small sample size.

<sup>\*\*</sup> Each dot represents the change in median sales price from the prior year using a 6-month weighted average.

This means that each of the 6 months used in a dot are proportioned according to their share of sales during that period.