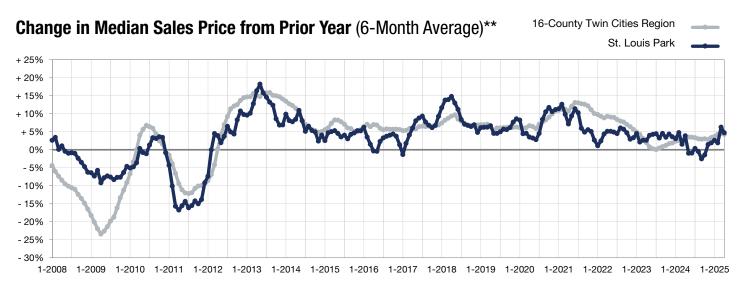

<sup>\*</sup> Does not account for seller concessions. | Activity for one month can sometimes look extreme due to small sample size.

<sup>\*\*</sup> Each dot represents the change in median sales price from the prior year using a 6-month weighted average.

This means that each of the 6 months used in a dot are proportioned according to their share of sales during that period.