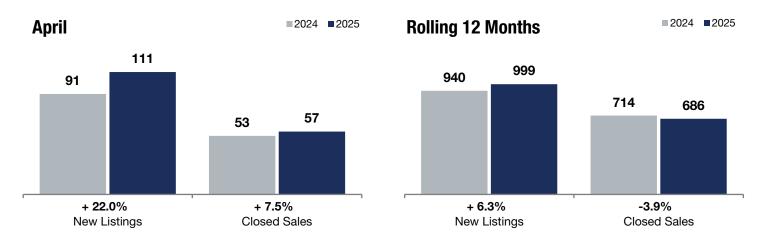

**Rolling 12 Months** 

+ 22.0%

+ 7.5%

+ 5.8%

Change in **New Listings** 

April

Change in Closed Sales

Change in Median Sales Price

## St. Louis Park

|                                          |           | , (p      |         |           | rioning in months |         |  |
|------------------------------------------|-----------|-----------|---------|-----------|-------------------|---------|--|
|                                          | 2024      | 2025      | +/-     | 2024      | 2025              | +/-     |  |
| New Listings                             | 91        | 111       | + 22.0% | 940       | 999               | + 6.3%  |  |
| Closed Sales                             | 53        | 57        | + 7.5%  | 714       | 686               | -3.9%   |  |
| Median Sales Price*                      | \$385,000 | \$407,500 | + 5.8%  | \$375,334 | \$380,000         | + 1.2%  |  |
| Average Sales Price*                     | \$378,714 | \$410,745 | + 8.5%  | \$398,058 | \$407,176         | + 2.3%  |  |
| Price Per Square Foot*                   | \$244     | \$258     | + 5.5%  | \$236     | \$241             | + 1.9%  |  |
| Percent of Original List Price Received* | 100.2%    | 100.6%    | + 0.4%  | 99.8%     | 99.1%             | -0.7%   |  |
| Days on Market Until Sale                | 41        | 37        | -9.8%   | 32        | 39                | + 21.9% |  |
| Inventory of Homes for Sale              | 95        | 128       | + 34.7% |           |                   |         |  |
| Months Supply of Inventory               | 1.6       | 2.2       | + 37.5% |           |                   |         |  |