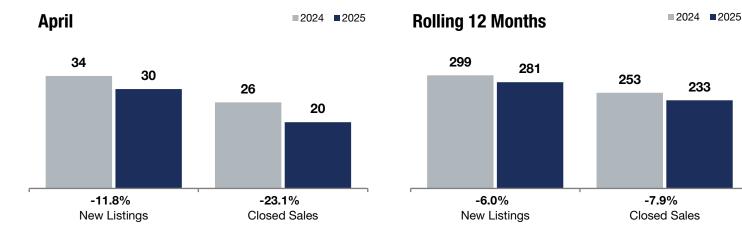

## Saint Paul – Macalester-Groveland

- 11.8%

- 23.1%

+ 11.2%

Change in **New Listings** 

Change in Closed Sales

Change in Median Sales Price

## **April**

## Rolling 12 Months

| 2024      | 2025                                                              | +/-                                                                                                            | 2024                                                                                                                                                                                                                                                                                                       | 2025                                                                                                                                                                                                                                                                                                                                                                                             | +/-                                                                                                                                                                                                                                                                                                                                                                                                                                                                                    |
|-----------|-------------------------------------------------------------------|----------------------------------------------------------------------------------------------------------------|------------------------------------------------------------------------------------------------------------------------------------------------------------------------------------------------------------------------------------------------------------------------------------------------------------|--------------------------------------------------------------------------------------------------------------------------------------------------------------------------------------------------------------------------------------------------------------------------------------------------------------------------------------------------------------------------------------------------|----------------------------------------------------------------------------------------------------------------------------------------------------------------------------------------------------------------------------------------------------------------------------------------------------------------------------------------------------------------------------------------------------------------------------------------------------------------------------------------|
| 34        | 30                                                                | -11.8%                                                                                                         | 299                                                                                                                                                                                                                                                                                                        | 281                                                                                                                                                                                                                                                                                                                                                                                              | -6.0%                                                                                                                                                                                                                                                                                                                                                                                                                                                                                  |
| 26        | 20                                                                | -23.1%                                                                                                         | 253                                                                                                                                                                                                                                                                                                        | 233                                                                                                                                                                                                                                                                                                                                                                                              | -7.9%                                                                                                                                                                                                                                                                                                                                                                                                                                                                                  |
| \$406,500 | \$452,000                                                         | + 11.2%                                                                                                        | \$415,000                                                                                                                                                                                                                                                                                                  | \$453,500                                                                                                                                                                                                                                                                                                                                                                                        | + 9.3%                                                                                                                                                                                                                                                                                                                                                                                                                                                                                 |
| \$424,442 | \$484,925                                                         | + 14.3%                                                                                                        | \$463,830                                                                                                                                                                                                                                                                                                  | \$485,251                                                                                                                                                                                                                                                                                                                                                                                        | + 4.6%                                                                                                                                                                                                                                                                                                                                                                                                                                                                                 |
| \$252     | \$283                                                             | + 12.4%                                                                                                        | \$252                                                                                                                                                                                                                                                                                                      | \$260                                                                                                                                                                                                                                                                                                                                                                                            | + 3.3%                                                                                                                                                                                                                                                                                                                                                                                                                                                                                 |
| 104.6%    | 100.6%                                                            | -3.8%                                                                                                          | 100.5%                                                                                                                                                                                                                                                                                                     | 100.4%                                                                                                                                                                                                                                                                                                                                                                                           | -0.1%                                                                                                                                                                                                                                                                                                                                                                                                                                                                                  |
| 23        | 24                                                                | + 4.3%                                                                                                         | 31                                                                                                                                                                                                                                                                                                         | 35                                                                                                                                                                                                                                                                                                                                                                                               | + 12.9%                                                                                                                                                                                                                                                                                                                                                                                                                                                                                |
| 24        | 23                                                                | -4.2%                                                                                                          |                                                                                                                                                                                                                                                                                                            |                                                                                                                                                                                                                                                                                                                                                                                                  |                                                                                                                                                                                                                                                                                                                                                                                                                                                                                        |
| 1.2       | 1.2                                                               | 0.0%                                                                                                           |                                                                                                                                                                                                                                                                                                            |                                                                                                                                                                                                                                                                                                                                                                                                  |                                                                                                                                                                                                                                                                                                                                                                                                                                                                                        |
|           | 34<br>26<br>\$406,500<br>\$424,442<br>\$252<br>104.6%<br>23<br>24 | 34 30<br>26 20<br>\$406,500 \$452,000<br>\$424,442 \$484,925<br>\$252 \$283<br>104.6% 100.6%<br>23 24<br>24 23 | 34       30       -11.8%         26       20       -23.1%         \$406,500       \$452,000       + 11.2%         \$424,442       \$484,925       + 14.3%         \$252       \$283       + 12.4%         104.6%       100.6%       -3.8%         23       24       + 4.3%         24       23       -4.2% | 34       30       -11.8%       299         26       20       -23.1%       253         \$406,500       \$452,000       + 11.2%       \$415,000         \$424,442       \$484,925       + 14.3%       \$463,830         \$252       \$283       + 12.4%       \$252         104.6%       100.6%       -3.8%       100.5%         23       24       + 4.3%       31         24       23       -4.2% | 34       30       -11.8%       299       281         26       20       -23.1%       253       233         \$406,500       \$452,000       + 11.2%       \$415,000       \$453,500         \$424,442       \$484,925       + 14.3%       \$463,830       \$485,251         \$252       \$283       + 12.4%       \$252       \$260         104.6%       100.6%       -3.8%       100.5%       100.4%         23       24       + 4.3%       31       35         24       23       -4.2% |