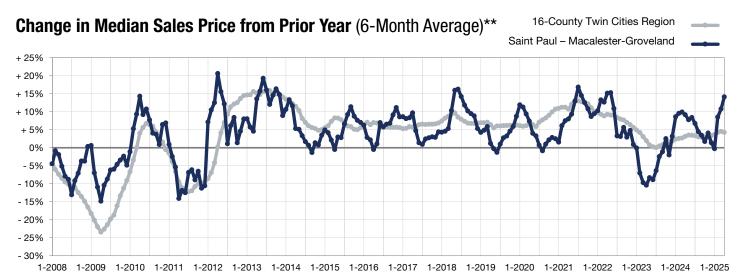

<sup>\*</sup> Does not account for seller concessions. | Activity for one month can sometimes look extreme due to small sample size.

<sup>\*\*</sup> Each dot represents the change in median sales price from the prior year using a 6-month weighted average.

This means that each of the 6 months used in a dot are proportioned according to their share of sales during that period.