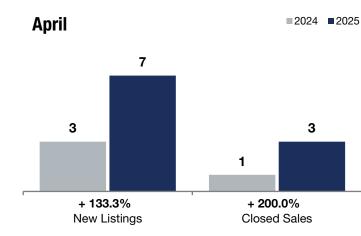

| + 133.3%     | + 200.0%     | - 25.8%            |  |  |
|--------------|--------------|--------------------|--|--|
| Change in    | Change in    | Change in          |  |  |
| New Listings | Closed Sales | Median Sales Price |  |  |

## **Scandia**

|                                          |           | April     |          |           | <b>Rolling 12 Months</b> |         |  |
|------------------------------------------|-----------|-----------|----------|-----------|--------------------------|---------|--|
|                                          | 2024      | 2025      | +/-      | 2024      | 2025                     | +/-     |  |
| New Listings                             | 3         | 7         | + 133.3% | 44        | 70                       | + 59.1% |  |
| Closed Sales                             | 1         | 3         | + 200.0% | 41        | 42                       | + 2.4%  |  |
| Median Sales Price*                      | \$775,000 | \$575,000 | -25.8%   | \$576,000 | \$515,000                | -10.6%  |  |
| Average Sales Price*                     | \$775,000 | \$705,000 | -9.0%    | \$596,528 | \$573,946                | -3.8%   |  |
| Price Per Square Foot*                   | \$184     | \$260     | + 41.2%  | \$247     | \$228                    | -8.0%   |  |
| Percent of Original List Price Received* | 100.0%    | 97.1%     | -2.9%    | 97.8%     | 96.6%                    | -1.2%   |  |
| Days on Market Until Sale                | 21        | 54        | + 157.1% | 56        | 51                       | -8.9%   |  |
| Inventory of Homes for Sale              | 5         | 13        | + 160.0% |           |                          |         |  |
| Months Supply of Inventory               | 1.5       | 3.6       | + 140.0% |           |                          |         |  |