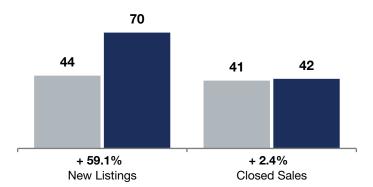

## **Scandia**

|                                          |           | April     |          |           | <b>Rolling 12 Months</b> |         |  |
|------------------------------------------|-----------|-----------|----------|-----------|--------------------------|---------|--|
|                                          | 2024      | 2025      | +/-      | 2024      | 2025                     | +/-     |  |
| New Listings                             | 3         | 7         | + 133.3% | 44        | 70                       | + 59.1% |  |
| Closed Sales                             | 1         | 3         | + 200.0% | 41        | 42                       | + 2.4%  |  |
| Median Sales Price*                      | \$775,000 | \$575,000 | -25.8%   | \$576,000 | \$515,000                | -10.6%  |  |
| Average Sales Price*                     | \$775,000 | \$705,000 | -9.0%    | \$596,528 | \$573,946                | -3.8%   |  |
| Price Per Square Foot*                   | \$184     | \$260     | + 41.2%  | \$247     | \$228                    | -8.0%   |  |
| Percent of Original List Price Received* | 100.0%    | 97.1%     | -2.9%    | 97.8%     | 96.6%                    | -1.2%   |  |
| Days on Market Until Sale                | 21        | 54        | + 157.1% | 56        | 51                       | -8.9%   |  |
| Inventory of Homes for Sale              | 5         | 13        | + 160.0% |           |                          |         |  |
| Months Supply of Inventory               | 1.5       | 3.6       | + 140.0% |           |                          |         |  |

## **Rolling 12 Months**