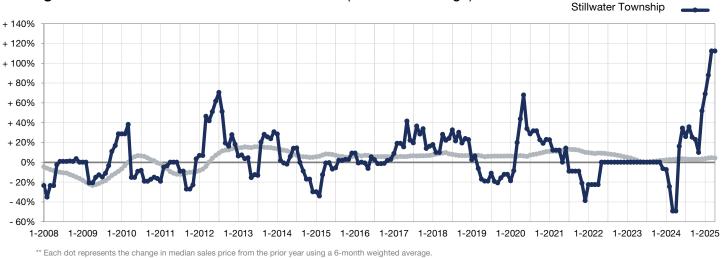

## Change in Median Sales Price from Prior Year (6-Month Average)\*\*

16-County Twin Cities Region

This means that each of the 6 months used in a dot are proportioned according to their share of sales during that period.