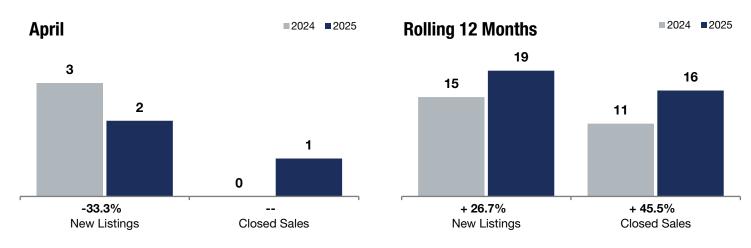

|                                          | - 33.3%<br>Change in<br>New Listings |           | Change in<br>Closed Sales |                   | Change in<br>Median Sales Price |         |
|------------------------------------------|--------------------------------------|-----------|---------------------------|-------------------|---------------------------------|---------|
| Stillwater                               |                                      |           |                           |                   |                                 |         |
| Township                                 | April                                |           |                           | Rolling 12 Months |                                 |         |
|                                          | 2024                                 | 2025      | +/-                       | 2024              | 2025                            | +/-     |
| New Listings                             | 3                                    | 2         | -33.3%                    | 15                | 19                              | + 26.7% |
| Closed Sales                             | 0                                    | 1         |                           | 11                | 16                              | + 45.5% |
| Median Sales Price*                      | \$0                                  | \$435,000 |                           | \$630,000         | \$733,500                       | + 16.4% |
| Average Sales Price*                     | \$0                                  | \$435,000 |                           | \$655,355         | \$841,656                       | + 28.4% |
| Price Per Square Foot*                   | \$0                                  | \$271     |                           | \$231             | \$257                           | + 11.6% |
| Percent of Original List Price Received* | 0.0%                                 | 102.4%    |                           | 96.0%             | 99.7%                           | + 3.9%  |
| Days on Market Until Sale                | 0                                    | 13        |                           | 50                | 23                              | -54.0%  |
| Inventory of Homes for Sale              | 2                                    | 2         | 0.0%                      |                   |                                 |         |
| Months Supply of Inventory               | 1.2                                  | 1.2       | 0.0%                      |                   |                                 |         |

\* Does not account for seller concessions. | Activity for one month can sometimes look extreme due to small sample size.